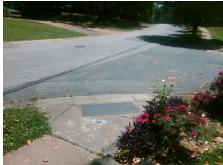

## **Access Compliance Report Public Rights-of-Way** (Curb Ramps)

Intersection ID: 13987 Main Street: KENHILL DR **Cross Street: PARKMONT DR** Location: NW ADA ID: 8330405093E0 Ramp Type: Directional1 Initial Pass/Fail: Fail **Overall Compliance: No** Severity Score: 13.75

Total Cost: 1600.00

| Field Measurements/Component Compliance |                       |      |      |                             |      |
|-----------------------------------------|-----------------------|------|------|-----------------------------|------|
| Comp                                    | liance Description    | Data | Comp | liance Description          | Data |
| N/A                                     | Ramp Length (in)      | 58.0 | N/A  | Grade Break?                | N/A  |
| Yes                                     | Ramp Width (in)       | 48.0 | N/A  | Grade Break Slope (%)       | 0.0  |
| No                                      | Ramp Slope (%)        | 10.1 | N/A  | Grade Break XSlope (%)      | 0.0  |
| No                                      | Ramp XSlope (%)       | 4.9  |      |                             |      |
| N/A                                     | Flare Type LT         | N/A  | N/A  | Flare Type RT               | N/A  |
| N/A                                     | Flare Slope LT (%)    | N/A  | N/A  | Flare Slope RT (%)          | 0.0  |
| N/A                                     | Flare Traversable LT? | N/A  | N/A  | Flare Traversable RT?       | N/A  |
| N/A                                     | Landing Length (in)   | 0.0  | N/A  | DWS Provided?               | N/A  |
| N/A                                     | Landing Width (in)    | 0.0  | N/A  | DWS Contrast?               | N/A  |
| N/A                                     | Landing Slope (%)     | 0.0  | N/A  | DWS Length (in)             | N/A  |
| N/A                                     | Landing X Slope (%)   | 0.0  | N/A  | DWS Full Width?             | N/A  |
| N/A                                     | Landing Curb? (Y/N)   | N/A  | N/A  | DWS Offset LT (in)          | N/A  |
| N/A                                     | Shared Landing?       | N/A  | N/A  | DWS Offset RT (in)          | N/A  |
| N/A                                     | Gutter Ponding?       | 0.0  | N/A  | Gutter Slope (%)            | N/A  |
| N/A                                     | Gutter Lip Ht (in)    | 0.0  | N/A  | Gutter X Slope (%)          | N/A  |
| N/A                                     | Painted X Walk1?      | No   |      | Road Slope (%)              | 4.0  |
|                                         | X Walk 1 Direction    | To S |      | Road X Slope (%)            | 1.9  |
|                                         | X Walk 1 Width (in)   | N/A  |      | Clear Space?                | N/A  |
|                                         | X Walk 1 Slope (%)    | 4.0  | N/A  | Clear Space to XWalk (in)   | N/A  |
|                                         | X Walk 1 X Slope (%)  | 1.9  | N/A  | Storm Grate/Utility Hazard? | N/A  |
| N/A                                     | Ramp inside XWalk1?   | N/A  |      | Storm Grate/Utility Type    |      |
| N/A                                     | Any Obstructions?     | N/A  |      |                             | N/A  |
|                                         | Obstruction Type      |      | Yes  | Surface Condition? (G/P)    | Good |
|                                         |                       | N/A  | N/A  | Curb Slope (%)              | 10.4 |
|                                         |                       |      | -    |                             |      |