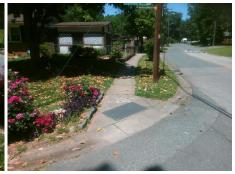

## **Access Compliance Report Public Rights-of-Way** (Curb Ramps)

Intersection ID: 13987 Main Street: KENHILL DR **Cross Street: PARKMONT DR** Location: NW ADA ID: 8330405093E0 Ramp Type: Directional1 Initial Pass/Fail: Fail **Overall Compliance: No** Severity Score: 13.75

Total Cost: 1600.00

| Field Measurements/Component Compliance |                       |      |      |                             |      |
|-----------------------------------------|-----------------------|------|------|-----------------------------|------|
| Comp                                    | liance Description    | Data | Comp | liance Description          | Data |
| N/A                                     | Ramp Length (in)      | 58.0 | N/A  | Grade Break?                | N/A  |
| Yes                                     | Ramp Width (in)       | 48.0 | N/A  | Grade Break Slope (%)       | 0.0  |
| No                                      | Ramp Slope (%)        | 10.1 | N/A  | Grade Break XSlope (%)      | 0.0  |
| No                                      | Ramp XSlope (%)       | 4.9  |      |                             |      |
| N/A                                     | Flare Type LT         | N/A  | N/A  | Flare Type RT               | N/A  |
| N/A                                     | Flare Slope LT (%)    | N/A  | N/A  | Flare Slope RT (%)          | 0.0  |
| N/A                                     | Flare Traversable LT? | N/A  | N/A  | Flare Traversable RT?       | N/A  |
| N/A                                     | Landing Length (in)   | 0.0  | N/A  | DWS Provided?               | N/A  |
| N/A                                     | Landing Width (in)    | 0.0  | N/A  | DWS Contrast?               | N/A  |
| N/A                                     | Landing Slope (%)     | 0.0  | N/A  | DWS Length (in)             | N/A  |
| N/A                                     | Landing X Slope (%)   | 0.0  | N/A  | DWS Full Width?             | N/A  |
| N/A                                     | Landing Curb? (Y/N)   | N/A  | N/A  | DWS Offset LT (in)          | N/A  |
| N/A                                     | Shared Landing?       | N/A  | N/A  | DWS Offset RT (in)          | N/A  |
| N/A                                     | Gutter Ponding?       | 0.0  | N/A  | Gutter Slope (%)            | N/A  |
| N/A                                     | Gutter Lip Ht (in)    | 0.0  | N/A  | Gutter X Slope (%)          | N/A  |
| N/A                                     | Painted X Walk1?      | No   |      | Road Slope (%)              | 4.0  |
|                                         | X Walk 1 Direction    | To S |      | Road X Slope (%)            | 1.9  |
|                                         | X Walk 1 Width (in)   | N/A  |      | Clear Space?                | N/A  |
|                                         | X Walk 1 Slope (%)    | 4.0  | N/A  | Clear Space to XWalk (in)   | N/A  |
|                                         | X Walk 1 X Slope (%)  | 1.9  | N/A  | Storm Grate/Utility Hazard? | N/A  |
| N/A                                     | Ramp inside XWalk1?   | N/A  |      | Storm Grate/Utility Type    |      |
| N/A                                     | Any Obstructions?     | N/A  |      |                             | N/A  |
|                                         | Obstruction Type      |      | Yes  | Surface Condition? (G/P)    | Good |
|                                         |                       | N/A  | N/A  | Curb Slope (%)              | 10.4 |
|                                         |                       |      | -    |                             |      |