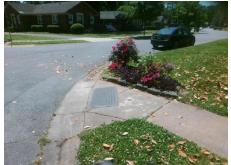

## **Access Compliance Report Public Rights-of-Way** (Curb Ramps)

Intersection ID: 13987 Main Street: KENHILL DR **Cross Street: PARKMONT DR** Location: NW ADA ID: 8330405093E0 Ramp Type: Directional1 Initial Pass/Fail: Fail **Overall Compliance: No** Severity Score: 13.75

Total Cost: 1600.00

| Field Measurements/Component Compliance |                       |      |      |                             |      |
|-----------------------------------------|-----------------------|------|------|-----------------------------|------|
| Comp                                    | liance Description    | Data | Comp | liance Description          | Data |
| N/A                                     | Ramp Length (in)      | 58.0 | N/A  | Grade Break?                | N/A  |
| Yes                                     | Ramp Width (in)       | 48.0 | N/A  | Grade Break Slope (%)       | 0.0  |
| No                                      | Ramp Slope (%)        | 10.1 | N/A  | Grade Break XSlope (%)      | 0.0  |
| No                                      | Ramp XSlope (%)       | 4.9  |      |                             |      |
| N/A                                     | Flare Type LT         | N/A  | N/A  | Flare Type RT               | N/A  |
| N/A                                     | Flare Slope LT (%)    | N/A  | N/A  | Flare Slope RT (%)          | 0.0  |
| N/A                                     | Flare Traversable LT? | N/A  | N/A  | Flare Traversable RT?       | N/A  |
| N/A                                     | Landing Length (in)   | 0.0  | N/A  | DWS Provided?               | N/A  |
| N/A                                     | Landing Width (in)    | 0.0  | N/A  | DWS Contrast?               | N/A  |
| N/A                                     | Landing Slope (%)     | 0.0  | N/A  | DWS Length (in)             | N/A  |
| N/A                                     | Landing X Slope (%)   | 0.0  | N/A  | DWS Full Width?             | N/A  |
| N/A                                     | Landing Curb? (Y/N)   | N/A  | N/A  | DWS Offset LT (in)          | N/A  |
| N/A                                     | Shared Landing?       | N/A  | N/A  | DWS Offset RT (in)          | N/A  |
| N/A                                     | Gutter Ponding?       | 0.0  | N/A  | Gutter Slope (%)            | N/A  |
| N/A                                     | Gutter Lip Ht (in)    | 0.0  | N/A  | Gutter X Slope (%)          | N/A  |
| N/A                                     | Painted X Walk1?      | No   |      | Road Slope (%)              | 4.0  |
|                                         | X Walk 1 Direction    | To S |      | Road X Slope (%)            | 1.9  |
|                                         | X Walk 1 Width (in)   | N/A  |      | Clear Space?                | N/A  |
|                                         | X Walk 1 Slope (%)    | 4.0  | N/A  | Clear Space to XWalk (in)   | N/A  |
|                                         | X Walk 1 X Slope (%)  | 1.9  | N/A  | Storm Grate/Utility Hazard? | N/A  |
| N/A                                     | Ramp inside XWalk1?   | N/A  |      | Storm Grate/Utility Type    |      |
| N/A                                     | Any Obstructions?     | N/A  |      |                             | N/A  |
|                                         | Obstruction Type      |      | Yes  | Surface Condition? (G/P)    | Good |
|                                         |                       | N/A  | N/A  | Curb Slope (%)              | 10.4 |
|                                         |                       |      | -    |                             |      |