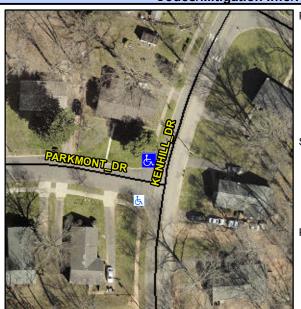

## **Access Compliance Report Public Rights-of-Way** (Curb Ramps)

Intersection ID: 13987 Main Street: KENHILL DR **Cross Street: PARKMONT DR** Location: NW ADA ID: 8330405093E0 Ramp Type: Directional1 Initial Pass/Fail: Fail **Overall Compliance: No** Severity Score: 13.75