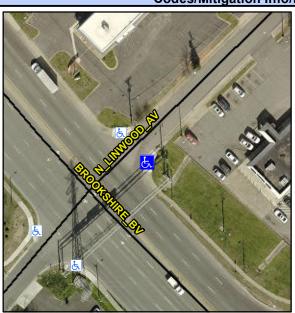

## Access Compliance Report Public Rights-of-Way (Curb Ramps)

Intersection ID: 8276 Main Street: BROOKSHIRE\_BV Cross Street: N\_LINWOOD\_AV Location: NE

ADA ID: 8336551CFBE7 Ramp Type: Para Initial Pass/Fail: Fail Overall Compliance: No Severity Score: 26.25

## Field Measurements/Component Compliance

Street 1 Name

N LINWOOD AV
Stop Condition-Street 1
StopSign
Street 2 Name
N/A
Stop Condition-Street 2
N/A

Possible Solutions:

Remove & Replace Entire Ramp.

Surveyor Notes: