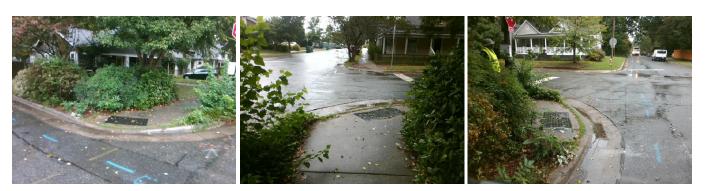

## Access Compliance Report Public Rights-of-Way (Curb Ramps)

| Intersection ID: 12957 Main Str         | Main Street: HAMORTON_PL                 |         | Street:                                        | PECAN_AV              | Location: | NW                        |                             |      |  |
|-----------------------------------------|------------------------------------------|---------|------------------------------------------------|-----------------------|-----------|---------------------------|-----------------------------|------|--|
| ADA ID: 8336BD1DC487 Ramp Ty            | Ramp Type: PerpDiag                      |         | Initial Pass/Fail: Fail Overall Compliance: No |                       |           |                           | o Severity Score:           | 8.75 |  |
| Codes/Mitigation Info/Possible Solution |                                          |         | Field Measurements/Component Compliance        |                       |           |                           |                             |      |  |
| HAMORTON PLE                            | Possible Solutions:                      |         | Compliance Description D                       |                       |           | ta Compliance Description |                             | Data |  |
|                                         | Remove & Replace Curb Ramp V             | Vith    | N/A                                            | Ramp Length (in)      | 41.0      | Yes                       | Ramp Slope (%)              | 5.9  |  |
|                                         | Two New Directional Ramps or Equivalent. |         | No                                             | Ramp Width (in)       | 47.0      | Yes                       | Ramp XSlope (%)             | 0.7  |  |
|                                         |                                          |         | N/A                                            | Flare Type LT         | N/A       | N/A                       | Flare Type RT               | N/A  |  |
|                                         | 3                                        |         | N/A                                            | Flare Slope LT (%)    | N/A       | N/A                       | Flare Slope RT (%)          | N/A  |  |
|                                         | 1                                        |         | N/A                                            | Flare Traversable LT? | N/A       | N/A                       | Flare Traversable RT?       | N/A  |  |
|                                         | 5                                        |         | N/A                                            | Landing Length (in)   | N/A       | N/A                       | DWS Provided?               | N/A  |  |
|                                         | Surveyor Notes:                          |         | N/A                                            | Landing Width (in)    | N/A       | N/A                       | DWS Contrast?               | N/A  |  |
|                                         | N/A                                      |         | N/A                                            | Landing Slope (%)     | N/A       | N/A                       | DWS Length (in)             | N/A  |  |
|                                         |                                          |         | N/A                                            | Landing X Slope (%)   | N/A       | N/A                       | DWS Full Width?             | N/A  |  |
|                                         |                                          |         | N/A                                            | Landing Curb? (Y/N)   | N/A       | N/A                       | DWS Offset (in)             | N/A  |  |
|                                         |                                          |         | N/A                                            | Shared Landing?       | N/A       |                           |                             |      |  |
|                                         | PROW/ADA:                                |         | N/A                                            | Gutter Ponding?       | N/A       | N/A                       | Gutter Slope (%)            | N/A  |  |
|                                         | Not Found, R304.5.1                      |         | N/A                                            | Gutter Lip Ht (in)    | N/A       | N/A                       | Gutter X Slope (%)          | N/A  |  |
|                                         | ,                                        |         | N/A                                            | Painted X Walk1?      | No        | N/A                       | Painted X Walk2?            | No   |  |
|                                         |                                          |         |                                                | X Walk 1 Direction    | To S      |                           | X Walk 2 Direction          | To E |  |
|                                         |                                          |         | N/A                                            | X Walk 1 Width (in)   | N/A       | N/A                       | X Walk 2 Width (in)         | N/A  |  |
| Street 1 Name HAMORTON PL               | _                                        |         |                                                | X Walk 1 Slope (%)    | 4.4       |                           | X Walk 2 Slope (%)          | 4.4  |  |
| Stop Condition-Street 2 StopSign        |                                          |         |                                                | X Walk 1 X Slope (%)  | 1.9       |                           | X Walk 2 X Slope (%)        | 3.9  |  |
| Street 2 Name PECAN AV                  |                                          |         | N/A                                            | Ramp inside XWalk1?   | N/A       | N/A                       | Ramp inside XWalk2?         | N/A  |  |
| Stop Condition-Street 1 StopSign        |                                          |         |                                                | Road Slope (%)        | 0.3       | N/A                       | Clear Space?                | N/A  |  |
|                                         |                                          |         |                                                | Road X Slope (%)      | 3.8       | N/A                       | Clear Space to XWalk (in)   | N/A  |  |
|                                         |                                          |         | N/A                                            | Any Obstructions?     | N/A       | N/A                       | Storm Grate/Utility Hazard? | N/A  |  |
|                                         | Total Cost: \$ 3                         | 3200.00 |                                                | Obstruction Type      |           |                           | Storm Grate/Utility Type    |      |  |
|                                         |                                          |         |                                                |                       | N/A       |                           |                             | N/A  |  |