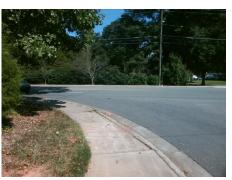

## **Access Compliance Report Public Rights-of-Way** (Curb Ramps)

N/A

Good

Surface Condition? (G/P)

Intersection ID: 20840 Main Street: SARDIS LN **Cross Street: SARDIS RD** Location: NW ADA ID: 83520A4BFDCE Ramp Type: PerpDiag Initial Pass/Fail: Fail **Overall Compliance: No Severity Score:** 35

| Compliance Description |                       | Data | Compliance Description |                             | Data |
|------------------------|-----------------------|------|------------------------|-----------------------------|------|
| N/A                    | Ramp Length (in)      | 60.5 | No                     | Ramp Slope (%)              | 12.5 |
| No                     | Ramp Width (in)       | 44.0 | No                     | Ramp XSlope (%)             | 2.9  |
| N/A                    | Flare Type LT         | N/A  | N/A                    | Flare Type RT               | N/A  |
| N/A                    | Flare Slope LT (%)    | N/A  | N/A                    | Flare Slope RT (%)          | N/A  |
| N/A                    | Flare Traversable LT? | N/A  | N/A                    | Flare Traversable RT?       | N/A  |
| N/A                    | Landing Length (in)   | N/A  | N/A                    | DWS Provided?               | N/A  |
| N/A                    | Landing Width (in)    | N/A  | N/A                    | DWS Contrast?               | N/A  |
| N/A                    | Landing Slope (%)     | N/A  | N/A                    | DWS Length (in)             | N/A  |
| N/A                    | Landing X Slope (%)   | N/A  | N/A                    | DWS Full Width?             | N/A  |
| N/A                    | Landing Curb? (Y/N)   | N/A  | N/A                    | DWS Offset (in)             | N/A  |
| N/A                    | Shared Landing?       | N/A  |                        |                             |      |
| N/A                    | Gutter Ponding?       | N/A  | N/A                    | Gutter Slope (%)            | N/A  |
| N/A                    | Gutter Lip Ht (in)    | N/A  | N/A                    | Gutter X Slope (%)          | N/A  |
| N/A                    | Painted X Walk1?      | No   | N/A                    | Painted X Walk2?            | No   |
|                        | X Walk 1 Direction    | To S |                        | X Walk 2 Direction          | То Е |
| N/A                    | X Walk 1 Width (in)   | N/A  | N/A                    | X Walk 2 Width (in)         | N/A  |
|                        | X Walk 1 Slope (%)    | 2.8  |                        | X Walk 2 Slope (%)          | 4.2  |
|                        | X Walk 1 X Slope (%)  | 3.5  |                        | X Walk 2 X Slope (%)        | 0.6  |
| N/A                    | Ramp inside XWalk1?   | N/A  | N/A                    | Ramp inside XWalk2?         | N/A  |
|                        | Road Slope (%)        | 2.6  | N/A                    | Clear Space?                | N/A  |
|                        | Road X Slope (%)      | 1.9  | N/A                    | Clear Space to XWalk (in)   | N/A  |
| N/A                    | Any Obstructions?     | N/A  | N/A                    | Storm Grate/Utility Hazard? | N/A  |
|                        | Obstruction Type      |      | l                      | Storm Grate/Utility Type    |      |
|                        |                       |      |                        |                             |      |