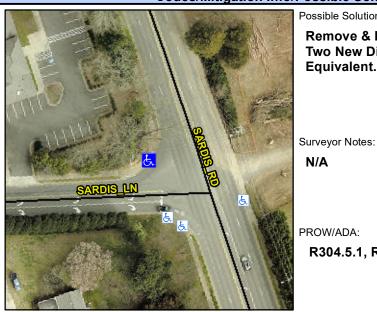

## **Access Compliance Report Public Rights-of-Way** (Curb Ramps)

N/A

Good

Surface Condition? (G/P)

Intersection ID: 20840 Main Street: SARDIS LN **Cross Street: SARDIS RD** Location: NW ADA ID: 83520A4BFDCE Ramp Type: PerpDiag Initial Pass/Fail: Fail **Overall Compliance: No Severity Score:** 35

## Field Measurements/Component Compliance

SAF Street 1 Name S Stop Condition-Street 2 Street 2 Name SAF Stop Condition-Street 1

Possible Solutions: Remove & Replace Curb Ramp With Two New Directional Ramps or Equivalent.

N/A

PROW/ADA:

R304.5.1, R304.2.2, R304.5.3

| RDIS RD |             |
|---------|-------------|
| topSign |             |
| RDIS LN |             |
| None    |             |
|         |             |
|         |             |
|         | Total Cost: |