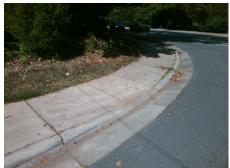

## **Access Compliance Report Public Rights-of-Way** (Curb Ramps)

N/A

Good

Surface Condition? (G/P)

Intersection ID: 20840 Main Street: SARDIS LN **Cross Street: SARDIS RD** Location: NW ADA ID: 83520A4BFDCE Ramp Type: PerpDiag Initial Pass/Fail: Fail **Overall Compliance: No Severity Score:** 35

| Compliance Description |                       | Data | Compliance Description |                             | Data |
|------------------------|-----------------------|------|------------------------|-----------------------------|------|
| N/A                    | Ramp Length (in)      | 60.5 | No                     | Ramp Slope (%)              | 12.5 |
| No                     | Ramp Width (in)       | 44.0 | No                     | Ramp XSlope (%)             | 2.9  |
| N/A                    | Flare Type LT         | N/A  | N/A                    | Flare Type RT               | N/A  |
| N/A                    | Flare Slope LT (%)    | N/A  | N/A                    | Flare Slope RT (%)          | N/A  |
| N/A                    | Flare Traversable LT? | N/A  | N/A                    | Flare Traversable RT?       | N/A  |
| N/A                    | Landing Length (in)   | N/A  | N/A                    | DWS Provided?               | N/A  |
| N/A                    | Landing Width (in)    | N/A  | N/A                    | DWS Contrast?               | N/A  |
| N/A                    | Landing Slope (%)     | N/A  | N/A                    | DWS Length (in)             | N/A  |
| N/A                    | Landing X Slope (%)   | N/A  | N/A                    | DWS Full Width?             | N/A  |
| N/A                    | Landing Curb? (Y/N)   | N/A  | N/A                    | DWS Offset (in)             | N/A  |
| N/A                    | Shared Landing?       | N/A  |                        |                             |      |
| N/A                    | Gutter Ponding?       | N/A  | N/A                    | Gutter Slope (%)            | N/A  |
| N/A                    | Gutter Lip Ht (in)    | N/A  | N/A                    | Gutter X Slope (%)          | N/A  |
| N/A                    | Painted X Walk1?      | No   | N/A                    | Painted X Walk2?            | No   |
|                        | X Walk 1 Direction    | To S |                        | X Walk 2 Direction          | То Е |
| N/A                    | X Walk 1 Width (in)   | N/A  | N/A                    | X Walk 2 Width (in)         | N/A  |
|                        | X Walk 1 Slope (%)    | 2.8  |                        | X Walk 2 Slope (%)          | 4.2  |
|                        | X Walk 1 X Slope (%)  | 3.5  |                        | X Walk 2 X Slope (%)        | 0.6  |
| N/A                    | Ramp inside XWalk1?   | N/A  | N/A                    | Ramp inside XWalk2?         | N/A  |
|                        | Road Slope (%)        | 2.6  | N/A                    | Clear Space?                | N/A  |
|                        | Road X Slope (%)      | 1.9  | N/A                    | Clear Space to XWalk (in)   | N/A  |
| N/A                    | Any Obstructions?     | N/A  | N/A                    | Storm Grate/Utility Hazard? | N/A  |
|                        | Obstruction Type      |      | l                      | Storm Grate/Utility Type    |      |
|                        |                       |      |                        |                             |      |