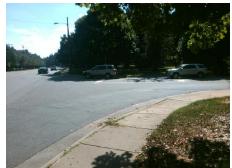

## **Access Compliance Report Public Rights-of-Way** (Curb Ramps)

N/A

Good

Surface Condition? (G/P)

Intersection ID: 20840 Main Street: SARDIS LN **Cross Street: SARDIS RD** Location: NW ADA ID: 83520A4BFDCE Ramp Type: PerpDiag Initial Pass/Fail: Fail **Overall Compliance: No Severity Score:** 35

| Compliance Description |                       | Data | Compliance Description |                             | Data |
|------------------------|-----------------------|------|------------------------|-----------------------------|------|
| N/A                    | Ramp Length (in)      | 60.5 | No                     | Ramp Slope (%)              | 12.5 |
| No                     | Ramp Width (in)       | 44.0 | No                     | Ramp XSlope (%)             | 2.9  |
| N/A                    | Flare Type LT         | N/A  | N/A                    | Flare Type RT               | N/A  |
| N/A                    | Flare Slope LT (%)    | N/A  | N/A                    | Flare Slope RT (%)          | N/A  |
| N/A                    | Flare Traversable LT? | N/A  | N/A                    | Flare Traversable RT?       | N/A  |
| N/A                    | Landing Length (in)   | N/A  | N/A                    | DWS Provided?               | N/A  |
| N/A                    | Landing Width (in)    | N/A  | N/A                    | DWS Contrast?               | N/A  |
| N/A                    | Landing Slope (%)     | N/A  | N/A                    | DWS Length (in)             | N/A  |
| N/A                    | Landing X Slope (%)   | N/A  | N/A                    | DWS Full Width?             | N/A  |
| N/A                    | Landing Curb? (Y/N)   | N/A  | N/A                    | DWS Offset (in)             | N/A  |
| N/A                    | Shared Landing?       | N/A  |                        |                             |      |
| N/A                    | Gutter Ponding?       | N/A  | N/A                    | Gutter Slope (%)            | N/A  |
| N/A                    | Gutter Lip Ht (in)    | N/A  | N/A                    | Gutter X Slope (%)          | N/A  |
| N/A                    | Painted X Walk1?      | No   | N/A                    | Painted X Walk2?            | No   |
|                        | X Walk 1 Direction    | To S |                        | X Walk 2 Direction          | То Е |
| N/A                    | X Walk 1 Width (in)   | N/A  | N/A                    | X Walk 2 Width (in)         | N/A  |
|                        | X Walk 1 Slope (%)    | 2.8  |                        | X Walk 2 Slope (%)          | 4.2  |
|                        | X Walk 1 X Slope (%)  | 3.5  |                        | X Walk 2 X Slope (%)        | 0.6  |
| N/A                    | Ramp inside XWalk1?   | N/A  | N/A                    | Ramp inside XWalk2?         | N/A  |
|                        | Road Slope (%)        | 2.6  | N/A                    | Clear Space?                | N/A  |
|                        | Road X Slope (%)      | 1.9  | N/A                    | Clear Space to XWalk (in)   | N/A  |
| N/A                    | Any Obstructions?     | N/A  | N/A                    | Storm Grate/Utility Hazard? | N/A  |
|                        | Obstruction Type      |      | l                      | Storm Grate/Utility Type    |      |
|                        |                       |      |                        |                             |      |