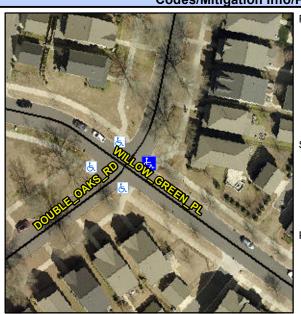

## **Access Compliance Report Public Rights-of-Way** (Curb Ramps)

Intersection ID: 52444 Main Street: WILLOW GREEN PL Cross Street: DOUBLE OAKS RD Location: Ε ADA ID: 835CF6AB7A17 Ramp Type: PerpDiag Initial Pass/Fail: Fail **Overall Compliance: No Severity Score:** 25

**Codes/Mitigation Info/Possible Solution** 

Street 1 Name Stop Condition-Street 2 Street 2 Name Stop Condition-Street 1

**DOUBLE OAKS RD** None **WILLOW GREEN PL** StopSign

Possible Solutions: Remove & Replace Curb Ramp With Two New Directional Ramps or Equivalent. Surveyor Notes: N/A PROW/ADA: R304.2.2, R304.5.3