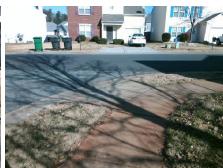

## **Access Compliance Report Public Rights-of-Way** (Curb Ramps)

Intersection ID: 45156 Main Street: MACVEAN LN Cross Street: REID MEADOWS DR Location: SE ADA ID: 836191E6CC9A Ramp Type: PerpDiag Initial Pass/Fail: Fail **Overall Compliance: No** Severity Score: 18.75

## Field Measurements/Component Compliance

**REID MEADOWS DR** Street 1 Name Stop Condition-Street 2 Street 2 Name **MACVEAN LN** Stop Condition-Street 1

Possible Solutions: Remove & Replace Curb Ramp With **Two New Directional Ramps or** Equivalent.