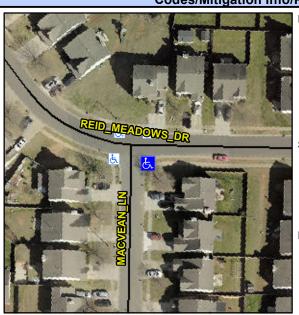

## **Access Compliance Report Public Rights-of-Way** (Curb Ramps)

Intersection ID: 45156 Main Street: MACVEAN LN Cross Street: REID MEADOWS DR Location: SE ADA ID: 836191E6CC9A Ramp Type: PerpDiag Initial Pass/Fail: Fail **Overall Compliance: No** Severity Score: 18.75

## Field Measurements/Component Compliance

**REID MEADOWS DR** Street 1 Name Stop Condition-Street 2 Street 2 Name **MACVEAN LN** Stop Condition-Street 1

Possible Solutions: Remove & Replace Curb Ramp With **Two New Directional Ramps or** Equivalent.