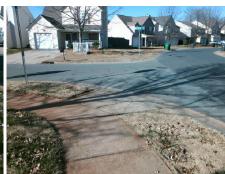

## **Access Compliance Report Public Rights-of-Way** (Curb Ramps)

Intersection ID: 45156 Main Street: MACVEAN LN Cross Street: REID MEADOWS DR Location: SE ADA ID: 836191E6CC9A Ramp Type: PerpDiag Initial Pass/Fail: Fail **Overall Compliance: No** Severity Score: 18.75

## Field Measurements/Component Compliance

**REID MEADOWS DR** Street 1 Name Stop Condition-Street 2 Street 2 Name **MACVEAN LN** Stop Condition-Street 1

Possible Solutions: Remove & Replace Curb Ramp With **Two New Directional Ramps or** Equivalent.