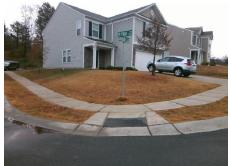

## **Access Compliance Report Public Rights-of-Way** (Curb Ramps)

Intersection ID: 48304 Main Street: FAZENDA\_DR Cross Street: GANSO\_LN Location: Е **Overall Compliance: No** ADA ID: 83637381543D Ramp Type: PerpDiag Initial Pass/Fail: Fail **Severity Score:** 25

Total Cost: 3200.00

| Field Measurements/Component Compliance |                       |       |      |                             |       |  |
|-----------------------------------------|-----------------------|-------|------|-----------------------------|-------|--|
| Compliance Description                  |                       | Data  | Comp | liance Description          | Data  |  |
| N/A                                     | Ramp Length (in)      | 49.0  | No   | Ramp Slope (%)              | 10.5  |  |
| Yes                                     | Ramp Width (in)       | 48.0  | No   | Ramp XSlope (%)             | 6.8   |  |
| N/A                                     | Flare Type LT         | N/A   | N/A  | Flare Type RT               | N/A   |  |
| N/A                                     | Flare Slope LT (%)    | N/A   | N/A  | Flare Slope RT (%)          | N/A   |  |
| N/A                                     | Flare Traversable LT? | N/A   | N/A  | Flare Traversable RT?       | N/A   |  |
| N/A                                     | Landing Length (in)   | N/A   | N/A  | DWS Provided?               | N/A   |  |
| N/A                                     | Landing Width (in)    | N/A   | N/A  | DWS Contrast?               | N/A   |  |
| N/A                                     | Landing Slope (%)     | N/A   | N/A  | DWS Length (in)             | N/A   |  |
| N/A                                     | Landing X Slope (%)   | N/A   | N/A  | DWS Full Width?             | N/A   |  |
| N/A                                     | Landing Curb? (Y/N)   | N/A   | N/A  | DWS Offset (in)             | N/A   |  |
| N/A                                     | Shared Landing?       | N/A   |      |                             |       |  |
| N/A                                     | Gutter Ponding?       | N/A   | N/A  | Gutter Slope (%)            | N/A   |  |
| N/A                                     | Gutter Lip Ht (in)    | N/A   | N/A  | Gutter X Slope (%)          | N/A   |  |
| N/A                                     | Painted X Walk1?      | No    | N/A  | Painted X Walk2?            | No    |  |
|                                         | X Walk 1 Direction    | To NW |      | X Walk 2 Direction          | To SW |  |
| N/A                                     | X Walk 1 Width (in)   | N/A   | N/A  | X Walk 2 Width (in)         | N/A   |  |
|                                         | X Walk 1 Slope (%)    | 1.4   |      | X Walk 2 Slope (%)          | 4.2   |  |
|                                         | X Walk 1 X Slope (%)  | 3.5   |      | X Walk 2 X Slope (%)        | 6.3   |  |
| N/A                                     | Ramp inside XWalk1?   | N/A   | N/A  | Ramp inside XWalk2?         | N/A   |  |
|                                         | Road Slope (%)        | 4.5   | N/A  | Clear Space?                | N/A   |  |
|                                         | Road X Slope (%)      | 1.9   | N/A  | Clear Space to XWalk (in)   | N/A   |  |
| N/A                                     | Any Obstructions?     | N/A   | N/A  | Storm Grate/Utility Hazard? | N/A   |  |
|                                         | Obstruction Type      |       |      | Storm Grate/Utility Type    |       |  |
|                                         |                       | N/A   |      |                             | N/A   |  |
|                                         |                       |       | Yes  | Surface Condition? (G/P)    | Good  |  |