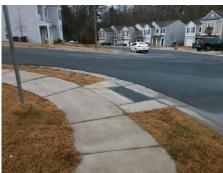

## **Access Compliance Report Public Rights-of-Way** (Curb Ramps)

Intersection ID: 48304 Main Street: FAZENDA\_DR Cross Street: GANSO\_LN Location: Е **Overall Compliance: No** ADA ID: 83637381543D Ramp Type: PerpDiag Initial Pass/Fail: Fail **Severity Score:** 25

Total Cost: 3200.00

| Field Measurements/Component Compliance |                       |       |      |                             |       |  |
|-----------------------------------------|-----------------------|-------|------|-----------------------------|-------|--|
| Compliance Description                  |                       | Data  | Comp | liance Description          | Data  |  |
| N/A                                     | Ramp Length (in)      | 49.0  | No   | Ramp Slope (%)              | 10.5  |  |
| Yes                                     | Ramp Width (in)       | 48.0  | No   | Ramp XSlope (%)             | 6.8   |  |
| N/A                                     | Flare Type LT         | N/A   | N/A  | Flare Type RT               | N/A   |  |
| N/A                                     | Flare Slope LT (%)    | N/A   | N/A  | Flare Slope RT (%)          | N/A   |  |
| N/A                                     | Flare Traversable LT? | N/A   | N/A  | Flare Traversable RT?       | N/A   |  |
| N/A                                     | Landing Length (in)   | N/A   | N/A  | DWS Provided?               | N/A   |  |
| N/A                                     | Landing Width (in)    | N/A   | N/A  | DWS Contrast?               | N/A   |  |
| N/A                                     | Landing Slope (%)     | N/A   | N/A  | DWS Length (in)             | N/A   |  |
| N/A                                     | Landing X Slope (%)   | N/A   | N/A  | DWS Full Width?             | N/A   |  |
| N/A                                     | Landing Curb? (Y/N)   | N/A   | N/A  | DWS Offset (in)             | N/A   |  |
| N/A                                     | Shared Landing?       | N/A   |      |                             |       |  |
| N/A                                     | Gutter Ponding?       | N/A   | N/A  | Gutter Slope (%)            | N/A   |  |
| N/A                                     | Gutter Lip Ht (in)    | N/A   | N/A  | Gutter X Slope (%)          | N/A   |  |
| N/A                                     | Painted X Walk1?      | No    | N/A  | Painted X Walk2?            | No    |  |
|                                         | X Walk 1 Direction    | To NW |      | X Walk 2 Direction          | To SW |  |
| N/A                                     | X Walk 1 Width (in)   | N/A   | N/A  | X Walk 2 Width (in)         | N/A   |  |
|                                         | X Walk 1 Slope (%)    | 1.4   |      | X Walk 2 Slope (%)          | 4.2   |  |
|                                         | X Walk 1 X Slope (%)  | 3.5   |      | X Walk 2 X Slope (%)        | 6.3   |  |
| N/A                                     | Ramp inside XWalk1?   | N/A   | N/A  | Ramp inside XWalk2?         | N/A   |  |
|                                         | Road Slope (%)        | 4.5   | N/A  | Clear Space?                | N/A   |  |
|                                         | Road X Slope (%)      | 1.9   | N/A  | Clear Space to XWalk (in)   | N/A   |  |
| N/A                                     | Any Obstructions?     | N/A   | N/A  | Storm Grate/Utility Hazard? | N/A   |  |
|                                         | Obstruction Type      |       |      | Storm Grate/Utility Type    |       |  |
|                                         |                       | N/A   |      |                             | N/A   |  |
|                                         |                       |       | Yes  | Surface Condition? (G/P)    | Good  |  |