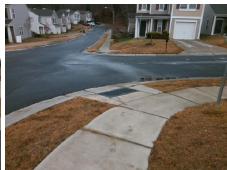

## **Access Compliance Report Public Rights-of-Way** (Curb Ramps)

Intersection ID: 48304 Main Street: FAZENDA\_DR Cross Street: GANSO\_LN Location: Е **Overall Compliance: No** ADA ID: 83637381543D Ramp Type: PerpDiag Initial Pass/Fail: Fail **Severity Score:** 25

Total Cost: 3200.00

| Field Measurements/Component Compliance |                       |       |      |                             |       |  |
|-----------------------------------------|-----------------------|-------|------|-----------------------------|-------|--|
| Compliance Description                  |                       | Data  | Comp | liance Description          | Data  |  |
| N/A                                     | Ramp Length (in)      | 49.0  | No   | Ramp Slope (%)              | 10.5  |  |
| Yes                                     | Ramp Width (in)       | 48.0  | No   | Ramp XSlope (%)             | 6.8   |  |
| N/A                                     | Flare Type LT         | N/A   | N/A  | Flare Type RT               | N/A   |  |
| N/A                                     | Flare Slope LT (%)    | N/A   | N/A  | Flare Slope RT (%)          | N/A   |  |
| N/A                                     | Flare Traversable LT? | N/A   | N/A  | Flare Traversable RT?       | N/A   |  |
| N/A                                     | Landing Length (in)   | N/A   | N/A  | DWS Provided?               | N/A   |  |
| N/A                                     | Landing Width (in)    | N/A   | N/A  | DWS Contrast?               | N/A   |  |
| N/A                                     | Landing Slope (%)     | N/A   | N/A  | DWS Length (in)             | N/A   |  |
| N/A                                     | Landing X Slope (%)   | N/A   | N/A  | DWS Full Width?             | N/A   |  |
| N/A                                     | Landing Curb? (Y/N)   | N/A   | N/A  | DWS Offset (in)             | N/A   |  |
| N/A                                     | Shared Landing?       | N/A   |      |                             |       |  |
| N/A                                     | Gutter Ponding?       | N/A   | N/A  | Gutter Slope (%)            | N/A   |  |
| N/A                                     | Gutter Lip Ht (in)    | N/A   | N/A  | Gutter X Slope (%)          | N/A   |  |
| N/A                                     | Painted X Walk1?      | No    | N/A  | Painted X Walk2?            | No    |  |
|                                         | X Walk 1 Direction    | To NW |      | X Walk 2 Direction          | To SW |  |
| N/A                                     | X Walk 1 Width (in)   | N/A   | N/A  | X Walk 2 Width (in)         | N/A   |  |
|                                         | X Walk 1 Slope (%)    | 1.4   |      | X Walk 2 Slope (%)          | 4.2   |  |
|                                         | X Walk 1 X Slope (%)  | 3.5   |      | X Walk 2 X Slope (%)        | 6.3   |  |
| N/A                                     | Ramp inside XWalk1?   | N/A   | N/A  | Ramp inside XWalk2?         | N/A   |  |
|                                         | Road Slope (%)        | 4.5   | N/A  | Clear Space?                | N/A   |  |
|                                         | Road X Slope (%)      | 1.9   | N/A  | Clear Space to XWalk (in)   | N/A   |  |
| N/A                                     | Any Obstructions?     | N/A   | N/A  | Storm Grate/Utility Hazard? | N/A   |  |
|                                         | Obstruction Type      |       |      | Storm Grate/Utility Type    |       |  |
|                                         |                       | N/A   |      |                             | N/A   |  |
|                                         |                       |       | Yes  | Surface Condition? (G/P)    | Good  |  |