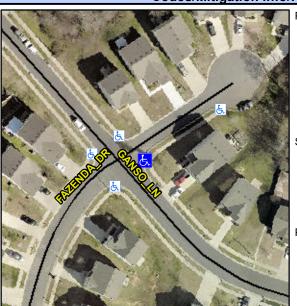

## **Access Compliance Report Public Rights-of-Way** (Curb Ramps)

Intersection ID: 48304 Main Street: FAZENDA\_DR Cross Street: GANSO\_LN Location: Е **Overall Compliance: No** ADA ID: 83637381543D Ramp Type: PerpDiag Initial Pass/Fail: Fail **Severity Score:** 25