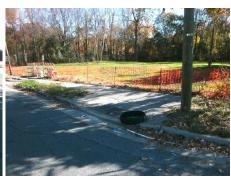

## Field Measurements/Component Compliance

Street 1 Name

NELSON AV
Stop Condition-Street 2
StopSign
Street 2 Name

N/A
Stop Condition-Street 1

N/A

Possible Solutions:

Remove & Replace Entire Ramp.

Surveyor Notes:

N/A

PROW/ADA:

Not Found, R304.5.1, R304.5.3

Total Cost: \$ 1850.00

Compliance Description Data Compliance Description Data Yes Ramp Slope (%) N/A Ramp Length (in) 52.0 5.4 No Ramp XSlope (%) No Ramp Width (in) 46.0 11.1 N/A Flare Type LT N/A N/A Flare Type RT N/A N/A N/A N/A Flare Slope RT (%) N/A Flare Slope LT (%) N/A Flare Traversable LT? N/A N/A Flare Traversable RT? N/A N/A N/A N/A DWS Provided? N/A Landing Length (in) N/A Landing Width (in) N/A N/A **DWS Contrast?** N/A N/A N/A N/A Landing Slope (%) DWS Length (in) N/A N/A Landing X Slope (%) N/A N/A DWS Full Width? N/A N/A Landing Curb? (Y/N) N/A N/A DWS Offset (in) N/A N/A N/A Shared Landing? N/A **Gutter Ponding?** N/A N/A Gutter Slope (%) N/A N/A Gutter Lip Ht (in) N/A N/A Gutter X Slope (%) N/A N/A Painted X Walk1? No N/A Painted X Walk2? N/A X Walk 1 Direction To W X Walk 2 Direction N/A N/A N/A X Walk 1 Width (in) X Walk 2 Width (in) N/A X Walk 1 Slope (%) X Walk 2 Slope (%) N/A 5.4 X Walk 1 X Slope (%) 7.9 X Walk 2 X Slope (%) N/A N/A N/A N/A Ramp inside XWalk2? Ramp inside XWalk1? N/A Road Slope (%) 7.9 N/A Clear Space? N/A N/A Road X Slope (%) 5.4 Clear Space to XWalk (in) N/A N/A N/A Any Obstructions? N/A Storm Grate/Utility Hazard? N/A **Obstruction Type** Storm Grate/Utility Type N/A N/A Yes Surface Condition? (G/P) Good