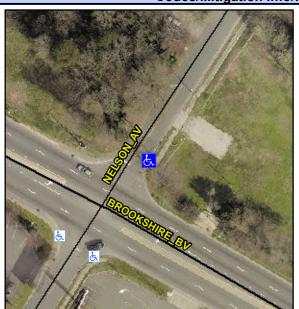

## Access Compliance Report Public Rights-of-Way (Curb Ramps)

Intersection ID: 8535 Main Street: BROOKSHIRE\_BV Cross Street: NELSON\_AV Location: NW

ADA ID: 836425E55E0B Ramp Type: Perp Initial Pass/Fail: Fail Overall Compliance: No Severity Score: 33.75

## Field Measurements/Component Compliance

Street 1 Name

NELSON AV
Stop Condition-Street 2
StopSign
Street 2 Name

N/A
Stop Condition-Street 1

N/A

Possible Solutions:

Remove & Replace Entire Ramp.

Surveyor Notes: