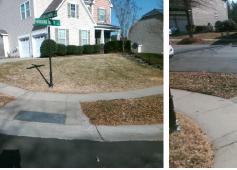

## Access Compliance Report Public Rights-of-Way (Curb Ramps)

| · · · ·                                 |                                                                                                                 |         |                                               |              |      |       |                             |       |  |
|-----------------------------------------|-----------------------------------------------------------------------------------------------------------------|---------|-----------------------------------------------|--------------|------|-------|-----------------------------|-------|--|
| Intersection ID: 45795                  | Main Street: SHELLVIEW_LN                                                                                       |         | et: WINDING                                   | Location:    | NE   |       |                             |       |  |
| ADA ID: 8365DCBA2DAC                    | Ramp Type: BlendTrans1                                                                                          |         | nitial Pass/Fail: Fail Overall Compliance: No |              |      |       | Severity Score:             | 33.75 |  |
| Codes/Mitigation Info/Possible Solution |                                                                                                                 |         | Field Measurements/Component Compliance       |              |      |       |                             |       |  |
|                                         | Possible Solutions:                                                                                             | Co      |                                               |              |      | Compl | Data                        |       |  |
|                                         | Remove & Replace Curb Ramp                                                                                      | With N/ | A Ramp Ler                                    | igth (in)    | 73.0 | Yes   | BlendTrans Slope (%)        | 4.2   |  |
|                                         | Two New Directional Ramps of                                                                                    |         | Ramp Wid                                      | ith (in)     | 47.5 | No    | BlendTrans XSlope (%)       | 9.0   |  |
|                                         | Equivalent.                                                                                                     | N/.     | A Flare Type                                  | e LT         | N/A  | N/A   | Flare Type RT               | N/A   |  |
|                                         |                                                                                                                 | N/.     | A Flare Slop                                  | be LT (%)    | N/A  | N/A   | Flare Slope RT (%)          | N/A   |  |
|                                         | The second se | N/      | A Flare Trav                                  | versable LT? | N/A  | N/A   | Flare Traversable RT?       | N/A   |  |
|                                         |                                                                                                                 | N/.     | A Landing L                                   | ength (in)   | N/A  | N/A   | DWS Provided?               | N/A   |  |
|                                         | Surveyor Notes:                                                                                                 | N/.     | -                                             |              | N/A  | N/A   | DWS Contrast?               | N/A   |  |
|                                         | N/A                                                                                                             | N/      | A Landing S                                   | lope (%)     | N/A  | N/A   | DWS Length (in)             | N/A   |  |
|                                         |                                                                                                                 | N/.     |                                               |              | N/A  | N/A   | DWS Full Width?             | N/A   |  |
|                                         |                                                                                                                 | N/.     | A Landing C                                   | urb? (Y/N)   | N/A  | N/A   | DWS Offset (in)             | N/A   |  |
| A B                                     | And and a second se  | N/.     | A Shared La                                   | anding?      | N/A  |       |                             |       |  |
| I have the second of the                | PROW/ADA:                                                                                                       | N/.     | A Gutter Po                                   | nding?       | N/A  | N/A   | Gutter Slope (%)            | N/A   |  |
| HA BALLA PER ANA                        | R304.5.1, R304.5.3                                                                                              | N/.     | A Gutter Lip                                  | Ht (in)      | N/A  | N/A   | Gutter X Slope (%)          | N/A   |  |
|                                         |                                                                                                                 | N/.     | A Painted X                                   | Walk1?       | No   | N/A   | Painted X Walk2?            | No    |  |
|                                         |                                                                                                                 |         | X Walk 1 I                                    | Direction T  | • w  |       | X Walk 2 Direction          | To S  |  |
|                                         | here and                                                                                                        |         | X Walk 1                                      | Width (in)   | N/A  |       | X Walk 2 Width (in)         | N/A   |  |
| Street 1 Name SHELL                     | LVIEW LN                                                                                                        |         | X Walk 1                                      | Slope (%)    | 2.7  |       | X Walk 2 Slope (%)          | 1.9   |  |
| Stop Condition-Street 1                 | StopSign                                                                                                        |         | X Walk 1                                      | X Slope (%)  | 7.9  |       | X Walk 2 X Slope (%)        | 4.8   |  |
| Street 2 Name WINDING R                 | RIVER DR                                                                                                        | N/      | A Ramp insi                                   | de XWalk1?   | N/A  | N/A   | Ramp inside XWalk2?         | N/A   |  |
| Stop Condition-Street 2                 | None                                                                                                            |         | Road Slop                                     | be (%)       | 8.0  |       | Clear Space?                | N/A   |  |
|                                         |                                                                                                                 |         | Road X SI                                     |              | 0.7  | N/A   | Clear Space to XWalk (in)   | N/A   |  |
|                                         |                                                                                                                 | N/      |                                               |              | N/A  | N/A   | Storm Grate/Utility Hazard? | N/A   |  |
|                                         | Total Cost: \$                                                                                                  | 3200.00 | Obstructio                                    | n Type       |      |       | Storm Grate/Utility Type    |       |  |
|                                         |                                                                                                                 |         |                                               |              | N/A  |       |                             | N/A   |  |