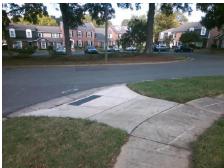

## Access Compliance Report Public Rights-of-Way (Curb Ramps)

Intersection ID: 20795 Main Street: MULLENS\_FORD\_RD Cross Street: SIMSBURY RD Location: E

ADA ID: 836AEA515DCF Ramp Type: PerpDiag Initial Pass/Fail: Fail Overall Compliance: No Severity Score: 58.75

Surveyor Notes:
N/A

PROW/ADA:
R304.5.1, R304.2.2, R304.5.3

Total Cost: \$ 3200.00

| Field Measurements/Component Compnance |                       |       |                        |                             |       |
|----------------------------------------|-----------------------|-------|------------------------|-----------------------------|-------|
| Compliance Description Dat             |                       | Data  | Compliance Description |                             | Data  |
| N/A                                    | Ramp Length (in)      | 145.0 | No                     | Ramp Slope (%)              | 18.2  |
| No                                     | Ramp Width (in)       | 44.0  | No                     | Ramp XSlope (%)             | 7.8   |
| N/A                                    | Flare Type LT         | N/A   | N/A                    | Flare Type RT               | N/A   |
| N/A                                    | Flare Slope LT (%)    | N/A   | N/A                    | Flare Slope RT (%)          | N/A   |
| N/A                                    | Flare Traversable LT? | N/A   | N/A                    | Flare Traversable RT?       | N/A   |
| N/A                                    | Landing Length (in)   | N/A   | N/A                    | DWS Provided?               | N/A   |
| N/A                                    | Landing Width (in)    | N/A   | N/A                    | DWS Contrast?               | N/A   |
| N/A                                    | Landing Slope (%)     | N/A   | N/A                    | DWS Length (in)             | N/A   |
| N/A                                    | Landing X Slope (%)   | N/A   | N/A                    | DWS Full Width?             | N/A   |
| N/A                                    | Landing Curb? (Y/N)   | N/A   | N/A                    | DWS Offset (in)             | N/A   |
| N/A                                    | Shared Landing?       | N/A   |                        |                             |       |
| N/A                                    | Gutter Ponding?       | N/A   | N/A                    | Gutter Slope (%)            | N/A   |
| N/A                                    | Gutter Lip Ht (in)    | N/A   | N/A                    | Gutter X Slope (%)          | N/A   |
| N/A                                    | Painted X Walk1?      | No    | N/A                    | Painted X Walk2?            | No    |
|                                        | X Walk 1 Direction    | To NW |                        | X Walk 2 Direction          | To SW |
| N/A                                    | X Walk 1 Width (in)   | N/A   | N/A                    | X Walk 2 Width (in)         | N/A   |
|                                        | X Walk 1 Slope (%)    | 3.5   |                        | X Walk 2 Slope (%)          | 3.5   |
|                                        | X Walk 1 X Slope (%)  | 2.0   |                        | X Walk 2 X Slope (%)        | 1.9   |
| N/A                                    | Ramp inside XWalk1?   | N/A   | N/A                    | Ramp inside XWalk2?         | N/A   |
|                                        | Road Slope (%)        | 4.0   | N/A                    | Clear Space?                | N/A   |
|                                        | Road X Slope (%)      | 3.1   | N/A                    | Clear Space to XWalk (in)   | N/A   |
| N/A                                    | Any Obstructions?     | N/A   | N/A                    | Storm Grate/Utility Hazard? | N/A   |
|                                        | Obstruction Type      |       |                        | Storm Grate/Utility Type    |       |
|                                        |                       | N/A   |                        |                             | N/A   |
|                                        |                       |       | Yes                    | Surface Condition? (G/P)    | Good  |