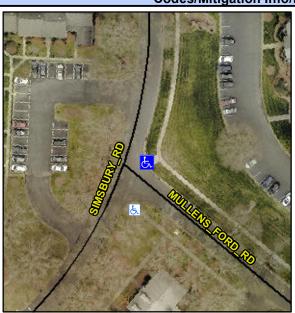

## Access Compliance Report Public Rights-of-Way (Curb Ramps)

Intersection ID: 20795 Main Street: MULLENS\_FORD\_RD Cross Street: SIMSBURY RD Location: E

ADA ID: 836AEA515DCF Ramp Type: PerpDiag Initial Pass/Fail: Fail Overall Compliance: No Severity Score: 58.75

## Field Measurements/Component Compliance

Street 1 Name
Stop Condition-Street 2
Street 2 Name
Stop Condition-Street 1

SIMSBURY RD None MULLENS FORD RD StopSign Possible Solutions:

Remove & Replace Curb Ramp With
Two New Directional Ramps or
Equivalent.