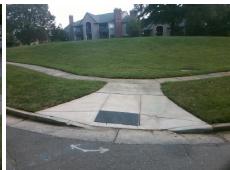

## Access Compliance Report Public Rights-of-Way (Curb Ramps)

Intersection ID: 20795 Main Street: MULLENS\_FORD\_RD Cross Street: SIMSBURY RD Location: E

ADA ID: 836AEA515DCF Ramp Type: PerpDiag Initial Pass/Fail: Fail Overall Compliance: No Severity Score: 58.75

Surveyor Notes:
N/A

PROW/ADA:
R304.5.1, R304.2.2, R304.5.3

Total Cost: \$ 3200.00

| Field Measurements/Component Compnance |                       |       |                        |                             |       |
|----------------------------------------|-----------------------|-------|------------------------|-----------------------------|-------|
| Compliance Description Dat             |                       | Data  | Compliance Description |                             | Data  |
| N/A                                    | Ramp Length (in)      | 145.0 | No                     | Ramp Slope (%)              | 18.2  |
| No                                     | Ramp Width (in)       | 44.0  | No                     | Ramp XSlope (%)             | 7.8   |
| N/A                                    | Flare Type LT         | N/A   | N/A                    | Flare Type RT               | N/A   |
| N/A                                    | Flare Slope LT (%)    | N/A   | N/A                    | Flare Slope RT (%)          | N/A   |
| N/A                                    | Flare Traversable LT? | N/A   | N/A                    | Flare Traversable RT?       | N/A   |
| N/A                                    | Landing Length (in)   | N/A   | N/A                    | DWS Provided?               | N/A   |
| N/A                                    | Landing Width (in)    | N/A   | N/A                    | DWS Contrast?               | N/A   |
| N/A                                    | Landing Slope (%)     | N/A   | N/A                    | DWS Length (in)             | N/A   |
| N/A                                    | Landing X Slope (%)   | N/A   | N/A                    | DWS Full Width?             | N/A   |
| N/A                                    | Landing Curb? (Y/N)   | N/A   | N/A                    | DWS Offset (in)             | N/A   |
| N/A                                    | Shared Landing?       | N/A   |                        |                             |       |
| N/A                                    | Gutter Ponding?       | N/A   | N/A                    | Gutter Slope (%)            | N/A   |
| N/A                                    | Gutter Lip Ht (in)    | N/A   | N/A                    | Gutter X Slope (%)          | N/A   |
| N/A                                    | Painted X Walk1?      | No    | N/A                    | Painted X Walk2?            | No    |
|                                        | X Walk 1 Direction    | To NW |                        | X Walk 2 Direction          | To SW |
| N/A                                    | X Walk 1 Width (in)   | N/A   | N/A                    | X Walk 2 Width (in)         | N/A   |
|                                        | X Walk 1 Slope (%)    | 3.5   |                        | X Walk 2 Slope (%)          | 3.5   |
|                                        | X Walk 1 X Slope (%)  | 2.0   |                        | X Walk 2 X Slope (%)        | 1.9   |
| N/A                                    | Ramp inside XWalk1?   | N/A   | N/A                    | Ramp inside XWalk2?         | N/A   |
|                                        | Road Slope (%)        | 4.0   | N/A                    | Clear Space?                | N/A   |
|                                        | Road X Slope (%)      | 3.1   | N/A                    | Clear Space to XWalk (in)   | N/A   |
| N/A                                    | Any Obstructions?     | N/A   | N/A                    | Storm Grate/Utility Hazard? | N/A   |
|                                        | Obstruction Type      |       |                        | Storm Grate/Utility Type    |       |
|                                        |                       | N/A   |                        |                             | N/A   |
|                                        |                       |       | Yes                    | Surface Condition? (G/P)    | Good  |