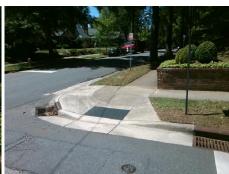

## Access Compliance Report Public Rights-of-Way (Curb Ramps)

Intersection ID: 15229 Main Street: CHARLOTTE\_DR Cross Street: IDEAL\_WY Location: W

ADA ID: 83731339112D Ramp Type: Perp Initial Pass/Fail: Fail Overall Compliance: No Severity Score: 26.25

Total Cost: \$ 1850.00

| Field Measurements/Component Compliance |                       |       |      |                             |      |  |  |
|-----------------------------------------|-----------------------|-------|------|-----------------------------|------|--|--|
| Comp                                    | liance Description    | Data  | Comp | liance Description          | Data |  |  |
| N/A                                     | Ramp Length (in)      | 79.0  | No   | Ramp Slope (%)              | 12.0 |  |  |
| Yes                                     | Ramp Width (in)       | 48.0  | No   | Ramp XSlope (%)             | 3.7  |  |  |
| N/A                                     | Flare Type LT         | N/A   | N/A  | Flare Type RT               | N/A  |  |  |
| N/A                                     | Flare Slope LT (%)    | N/A   | N/A  | Flare Slope RT (%)          | N/A  |  |  |
| N/A                                     | Flare Traversable LT? | N/A   | N/A  | Flare Traversable RT?       | N/A  |  |  |
| N/A                                     | Landing Length (in)   | N/A   | N/A  | DWS Provided?               | N/A  |  |  |
| N/A                                     | Landing Width (in)    | N/A   | N/A  | DWS Contrast?               | N/A  |  |  |
| N/A                                     | Landing Slope (%)     | N/A   | N/A  | DWS Length (in)             | N/A  |  |  |
| N/A                                     | Landing X Slope (%)   | N/A   | N/A  | DWS Full Width?             | N/A  |  |  |
| N/A                                     | Landing Curb? (Y/N)   | N/A   | N/A  | DWS Offset (in)             | N/A  |  |  |
| N/A                                     | Shared Landing?       | N/A   |      |                             |      |  |  |
| N/A                                     | Gutter Ponding?       | N/A   | N/A  | Gutter Slope (%)            | N/A  |  |  |
| N/A                                     | Gutter Lip Ht (in)    | N/A   | N/A  | Gutter X Slope (%)          | N/A  |  |  |
| N/A                                     | Painted X Walk1?      | No    | N/A  | Painted X Walk2?            | N/A  |  |  |
|                                         | X Walk 1 Direction    | To NE |      | X Walk 2 Direction          | N/A  |  |  |
| N/A                                     | X Walk 1 Width (in)   | N/A   | N/A  | X Walk 2 Width (in)         | N/A  |  |  |
|                                         | X Walk 1 Slope (%)    | 2.7   |      | X Walk 2 Slope (%)          | N/A  |  |  |
|                                         | X Walk 1 X Slope (%)  | 3.0   |      | X Walk 2 X Slope (%)        | N/A  |  |  |
| N/A                                     | Ramp inside XWalk1?   | N/A   | N/A  | Ramp inside XWalk2?         | N/A  |  |  |
|                                         | Road Slope (%)        | N/A   | N/A  | Clear Space?                | N/A  |  |  |
|                                         | Road X Slope (%)      | N/A   | N/A  | Clear Space to XWalk (in)   | N/A  |  |  |
| N/A                                     | Any Obstructions?     | N/A   | N/A  | Storm Grate/Utility Hazard? | N/A  |  |  |
|                                         | Obstruction Type      |       |      | Storm Grate/Utility Type    |      |  |  |
|                                         |                       | N/A   |      |                             | N/A  |  |  |
|                                         |                       |       | Yes  | Surface Condition? (G/P)    | Good |  |  |
|                                         | 100                   |       |      |                             |      |  |  |