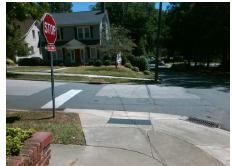

## Access Compliance Report Public Rights-of-Way (Curb Ramps)

Intersection ID: 15229 Main Street: CHARLOTTE\_DR Cross Street: IDEAL\_WY Location: W

ADA ID: 83731339112D Ramp Type: Perp Initial Pass/Fail: Fail Overall Compliance: No Severity Score: 26.25

Total Cost: \$ 1850.00

| Field Measurements/Component Compliance |                       |       |      |                             |      |  |  |
|-----------------------------------------|-----------------------|-------|------|-----------------------------|------|--|--|
| Comp                                    | liance Description    | Data  | Comp | liance Description          | Data |  |  |
| N/A                                     | Ramp Length (in)      | 79.0  | No   | Ramp Slope (%)              | 12.0 |  |  |
| Yes                                     | Ramp Width (in)       | 48.0  | No   | Ramp XSlope (%)             | 3.7  |  |  |
| N/A                                     | Flare Type LT         | N/A   | N/A  | Flare Type RT               | N/A  |  |  |
| N/A                                     | Flare Slope LT (%)    | N/A   | N/A  | Flare Slope RT (%)          | N/A  |  |  |
| N/A                                     | Flare Traversable LT? | N/A   | N/A  | Flare Traversable RT?       | N/A  |  |  |
| N/A                                     | Landing Length (in)   | N/A   | N/A  | DWS Provided?               | N/A  |  |  |
| N/A                                     | Landing Width (in)    | N/A   | N/A  | DWS Contrast?               | N/A  |  |  |
| N/A                                     | Landing Slope (%)     | N/A   | N/A  | DWS Length (in)             | N/A  |  |  |
| N/A                                     | Landing X Slope (%)   | N/A   | N/A  | DWS Full Width?             | N/A  |  |  |
| N/A                                     | Landing Curb? (Y/N)   | N/A   | N/A  | DWS Offset (in)             | N/A  |  |  |
| N/A                                     | Shared Landing?       | N/A   |      |                             |      |  |  |
| N/A                                     | Gutter Ponding?       | N/A   | N/A  | Gutter Slope (%)            | N/A  |  |  |
| N/A                                     | Gutter Lip Ht (in)    | N/A   | N/A  | Gutter X Slope (%)          | N/A  |  |  |
| N/A                                     | Painted X Walk1?      | No    | N/A  | Painted X Walk2?            | N/A  |  |  |
|                                         | X Walk 1 Direction    | To NE |      | X Walk 2 Direction          | N/A  |  |  |
| N/A                                     | X Walk 1 Width (in)   | N/A   | N/A  | X Walk 2 Width (in)         | N/A  |  |  |
|                                         | X Walk 1 Slope (%)    | 2.7   |      | X Walk 2 Slope (%)          | N/A  |  |  |
|                                         | X Walk 1 X Slope (%)  | 3.0   |      | X Walk 2 X Slope (%)        | N/A  |  |  |
| N/A                                     | Ramp inside XWalk1?   | N/A   | N/A  | Ramp inside XWalk2?         | N/A  |  |  |
|                                         | Road Slope (%)        | N/A   | N/A  | Clear Space?                | N/A  |  |  |
|                                         | Road X Slope (%)      | N/A   | N/A  | Clear Space to XWalk (in)   | N/A  |  |  |
| N/A                                     | Any Obstructions?     | N/A   | N/A  | Storm Grate/Utility Hazard? | N/A  |  |  |
|                                         | Obstruction Type      |       |      | Storm Grate/Utility Type    |      |  |  |
|                                         |                       | N/A   |      |                             | N/A  |  |  |
|                                         |                       |       | Yes  | Surface Condition? (G/P)    | Good |  |  |
|                                         | 100                   |       |      |                             |      |  |  |