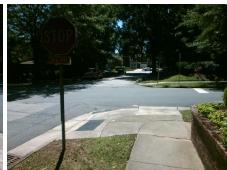

## Access Compliance Report Public Rights-of-Way (Curb Ramps)

Intersection ID: 15229 Main Street: CHARLOTTE\_DR Cross Street: IDEAL\_WY Location: W

ADA ID: 83731339112D Ramp Type: Perp Initial Pass/Fail: Fail Overall Compliance: No Severity Score: 26.25

Total Cost: \$ 1850.00

| Field Measurements/Component Compliance |                       |       |      |                             |      |  |  |
|-----------------------------------------|-----------------------|-------|------|-----------------------------|------|--|--|
| Comp                                    | liance Description    | Data  | Comp | liance Description          | Data |  |  |
| N/A                                     | Ramp Length (in)      | 79.0  | No   | Ramp Slope (%)              | 12.0 |  |  |
| Yes                                     | Ramp Width (in)       | 48.0  | No   | Ramp XSlope (%)             | 3.7  |  |  |
| N/A                                     | Flare Type LT         | N/A   | N/A  | Flare Type RT               | N/A  |  |  |
| N/A                                     | Flare Slope LT (%)    | N/A   | N/A  | Flare Slope RT (%)          | N/A  |  |  |
| N/A                                     | Flare Traversable LT? | N/A   | N/A  | Flare Traversable RT?       | N/A  |  |  |
| N/A                                     | Landing Length (in)   | N/A   | N/A  | DWS Provided?               | N/A  |  |  |
| N/A                                     | Landing Width (in)    | N/A   | N/A  | DWS Contrast?               | N/A  |  |  |
| N/A                                     | Landing Slope (%)     | N/A   | N/A  | DWS Length (in)             | N/A  |  |  |
| N/A                                     | Landing X Slope (%)   | N/A   | N/A  | DWS Full Width?             | N/A  |  |  |
| N/A                                     | Landing Curb? (Y/N)   | N/A   | N/A  | DWS Offset (in)             | N/A  |  |  |
| N/A                                     | Shared Landing?       | N/A   |      |                             |      |  |  |
| N/A                                     | Gutter Ponding?       | N/A   | N/A  | Gutter Slope (%)            | N/A  |  |  |
| N/A                                     | Gutter Lip Ht (in)    | N/A   | N/A  | Gutter X Slope (%)          | N/A  |  |  |
| N/A                                     | Painted X Walk1?      | No    | N/A  | Painted X Walk2?            | N/A  |  |  |
|                                         | X Walk 1 Direction    | To NE |      | X Walk 2 Direction          | N/A  |  |  |
| N/A                                     | X Walk 1 Width (in)   | N/A   | N/A  | X Walk 2 Width (in)         | N/A  |  |  |
|                                         | X Walk 1 Slope (%)    | 2.7   |      | X Walk 2 Slope (%)          | N/A  |  |  |
|                                         | X Walk 1 X Slope (%)  | 3.0   |      | X Walk 2 X Slope (%)        | N/A  |  |  |
| N/A                                     | Ramp inside XWalk1?   | N/A   | N/A  | Ramp inside XWalk2?         | N/A  |  |  |
|                                         | Road Slope (%)        | N/A   | N/A  | Clear Space?                | N/A  |  |  |
|                                         | Road X Slope (%)      | N/A   | N/A  | Clear Space to XWalk (in)   | N/A  |  |  |
| N/A                                     | Any Obstructions?     | N/A   | N/A  | Storm Grate/Utility Hazard? | N/A  |  |  |
|                                         | Obstruction Type      |       |      | Storm Grate/Utility Type    |      |  |  |
|                                         |                       | N/A   |      |                             | N/A  |  |  |
|                                         |                       |       | Yes  | Surface Condition? (G/P)    | Good |  |  |
|                                         | 100                   |       |      |                             |      |  |  |