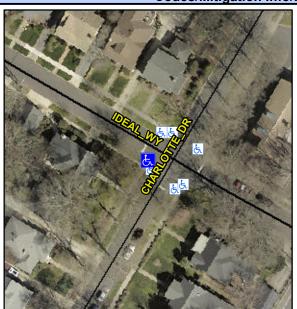

## Access Compliance Report Public Rights-of-Way (Curb Ramps)

Intersection ID: 15229 Main Street: CHARLOTTE\_DR Cross Street: IDEAL\_WY Location: W

ADA ID: 83731339112D Ramp Type: Perp Initial Pass/Fail: Fail Overall Compliance: No Severity Score: 26.25