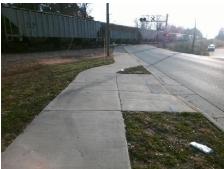

## **Access Compliance Report Public Rights-of-Way** (Curb Ramps)

Intersection ID: 7035 Main Street: OLD\_MT\_HOLLY\_RD Cross Street: WINDY\_VALLEY\_DR Location: **Overall Compliance: No** ADA ID: 8375C803B15D Ramp Type: Perp Initial Pass/Fail: Fail **Severity Score:** 22.5

Total Cost:

1850.00

| Field Measurements/Component Compliance |                       |      |      |                             |      |  |  |
|-----------------------------------------|-----------------------|------|------|-----------------------------|------|--|--|
| Compliance Description                  |                       | Data | Comp | liance Description          | Data |  |  |
| N/A                                     | Ramp Length (in)      | 73.0 | No   | Ramp Slope (%)              | 10.3 |  |  |
| No                                      | Ramp Width (in)       | 46.0 | No   | Ramp XSlope (%)             | 3.0  |  |  |
| N/A                                     | Flare Type LT         | N/A  | N/A  | Flare Type RT               | N/A  |  |  |
| N/A                                     | Flare Slope LT (%)    | N/A  | N/A  | Flare Slope RT (%)          | N/A  |  |  |
| N/A                                     | Flare Traversable LT? | N/A  | N/A  | Flare Traversable RT?       | N/A  |  |  |
| N/A                                     | Landing Length (in)   | N/A  | N/A  | DWS Provided?               | N/A  |  |  |
| N/A                                     | Landing Width (in)    | N/A  | N/A  | DWS Contrast?               | N/A  |  |  |
| N/A                                     | Landing Slope (%)     | N/A  | N/A  | DWS Length (in)             | N/A  |  |  |
| N/A                                     | Landing X Slope (%)   | N/A  | N/A  | DWS Full Width?             | N/A  |  |  |
| N/A                                     | Landing Curb? (Y/N)   | N/A  | N/A  | DWS Offset (in)             | N/A  |  |  |
| N/A                                     | Shared Landing?       | N/A  |      |                             |      |  |  |
| N/A                                     | Gutter Ponding?       | N/A  | N/A  | Gutter Slope (%)            | N/A  |  |  |
| N/A                                     | Gutter Lip Ht (in)    | N/A  | N/A  | Gutter X Slope (%)          | N/A  |  |  |
| N/A                                     | Painted X Walk1?      | No   | N/A  | Painted X Walk2?            | N/A  |  |  |
|                                         | X Walk 1 Direction    | To S |      | X Walk 2 Direction          | N/A  |  |  |
| N/A                                     | X Walk 1 Width (in)   | N/A  | N/A  | X Walk 2 Width (in)         | N/A  |  |  |
|                                         | X Walk 1 Slope (%)    | 3.2  |      | X Walk 2 Slope (%)          | N/A  |  |  |
|                                         | X Walk 1 X Slope (%)  | 1.3  |      | X Walk 2 X Slope (%)        | N/A  |  |  |
| N/A                                     | Ramp inside XWalk1?   | N/A  | N/A  | Ramp inside XWalk2?         | N/A  |  |  |
|                                         | Road Slope (%)        | N/A  | N/A  | Clear Space?                | N/A  |  |  |
|                                         | Road X Slope (%)      | N/A  | N/A  | Clear Space to XWalk (in)   | N/A  |  |  |
| N/A                                     | Any Obstructions?     | N/A  | N/A  | Storm Grate/Utility Hazard? | N/A  |  |  |
|                                         | Obstruction Type      |      |      | Storm Grate/Utility Type    |      |  |  |
|                                         |                       | N/A  |      |                             | N/A  |  |  |
|                                         |                       |      | Yes  | Surface Condition? (G/P)    | Good |  |  |