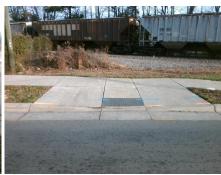

## **Access Compliance Report Public Rights-of-Way** (Curb Ramps)

Intersection ID: 7035 Main Street: OLD\_MT\_HOLLY\_RD Cross Street: WINDY\_VALLEY\_DR Location: **Overall Compliance: No** ADA ID: 8375C803B15D Ramp Type: Perp Initial Pass/Fail: Fail **Severity Score:** 22.5

Total Cost:

1850.00

| Field Measurements/Component Compliance |                       |      |      |                             |      |  |  |
|-----------------------------------------|-----------------------|------|------|-----------------------------|------|--|--|
| Compliance Description                  |                       | Data | Comp | liance Description          | Data |  |  |
| N/A                                     | Ramp Length (in)      | 73.0 | No   | Ramp Slope (%)              | 10.3 |  |  |
| No                                      | Ramp Width (in)       | 46.0 | No   | Ramp XSlope (%)             | 3.0  |  |  |
| N/A                                     | Flare Type LT         | N/A  | N/A  | Flare Type RT               | N/A  |  |  |
| N/A                                     | Flare Slope LT (%)    | N/A  | N/A  | Flare Slope RT (%)          | N/A  |  |  |
| N/A                                     | Flare Traversable LT? | N/A  | N/A  | Flare Traversable RT?       | N/A  |  |  |
| N/A                                     | Landing Length (in)   | N/A  | N/A  | DWS Provided?               | N/A  |  |  |
| N/A                                     | Landing Width (in)    | N/A  | N/A  | DWS Contrast?               | N/A  |  |  |
| N/A                                     | Landing Slope (%)     | N/A  | N/A  | DWS Length (in)             | N/A  |  |  |
| N/A                                     | Landing X Slope (%)   | N/A  | N/A  | DWS Full Width?             | N/A  |  |  |
| N/A                                     | Landing Curb? (Y/N)   | N/A  | N/A  | DWS Offset (in)             | N/A  |  |  |
| N/A                                     | Shared Landing?       | N/A  |      |                             |      |  |  |
| N/A                                     | Gutter Ponding?       | N/A  | N/A  | Gutter Slope (%)            | N/A  |  |  |
| N/A                                     | Gutter Lip Ht (in)    | N/A  | N/A  | Gutter X Slope (%)          | N/A  |  |  |
| N/A                                     | Painted X Walk1?      | No   | N/A  | Painted X Walk2?            | N/A  |  |  |
|                                         | X Walk 1 Direction    | To S |      | X Walk 2 Direction          | N/A  |  |  |
| N/A                                     | X Walk 1 Width (in)   | N/A  | N/A  | X Walk 2 Width (in)         | N/A  |  |  |
|                                         | X Walk 1 Slope (%)    | 3.2  |      | X Walk 2 Slope (%)          | N/A  |  |  |
|                                         | X Walk 1 X Slope (%)  | 1.3  |      | X Walk 2 X Slope (%)        | N/A  |  |  |
| N/A                                     | Ramp inside XWalk1?   | N/A  | N/A  | Ramp inside XWalk2?         | N/A  |  |  |
|                                         | Road Slope (%)        | N/A  | N/A  | Clear Space?                | N/A  |  |  |
|                                         | Road X Slope (%)      | N/A  | N/A  | Clear Space to XWalk (in)   | N/A  |  |  |
| N/A                                     | Any Obstructions?     | N/A  | N/A  | Storm Grate/Utility Hazard? | N/A  |  |  |
|                                         | Obstruction Type      |      |      | Storm Grate/Utility Type    |      |  |  |
|                                         |                       | N/A  |      |                             | N/A  |  |  |
|                                         |                       |      | Yes  | Surface Condition? (G/P)    | Good |  |  |