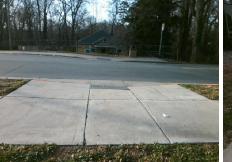

## **Access Compliance Report Public Rights-of-Way** (Curb Ramps)

Intersection ID: 7035 Main Street: OLD\_MT\_HOLLY\_RD Cross Street: WINDY\_VALLEY\_DR Location: **Overall Compliance: No** ADA ID: 8375C803B15D Ramp Type: Perp Initial Pass/Fail: Fail **Severity Score:** 22.5

Total Cost:

1850.00

| Field Measurements/Component Compliance |                       |      |      |                             |      |  |  |
|-----------------------------------------|-----------------------|------|------|-----------------------------|------|--|--|
| Compliance Description                  |                       | Data | Comp | liance Description          | Data |  |  |
| N/A                                     | Ramp Length (in)      | 73.0 | No   | Ramp Slope (%)              | 10.3 |  |  |
| No                                      | Ramp Width (in)       | 46.0 | No   | Ramp XSlope (%)             | 3.0  |  |  |
| N/A                                     | Flare Type LT         | N/A  | N/A  | Flare Type RT               | N/A  |  |  |
| N/A                                     | Flare Slope LT (%)    | N/A  | N/A  | Flare Slope RT (%)          | N/A  |  |  |
| N/A                                     | Flare Traversable LT? | N/A  | N/A  | Flare Traversable RT?       | N/A  |  |  |
| N/A                                     | Landing Length (in)   | N/A  | N/A  | DWS Provided?               | N/A  |  |  |
| N/A                                     | Landing Width (in)    | N/A  | N/A  | DWS Contrast?               | N/A  |  |  |
| N/A                                     | Landing Slope (%)     | N/A  | N/A  | DWS Length (in)             | N/A  |  |  |
| N/A                                     | Landing X Slope (%)   | N/A  | N/A  | DWS Full Width?             | N/A  |  |  |
| N/A                                     | Landing Curb? (Y/N)   | N/A  | N/A  | DWS Offset (in)             | N/A  |  |  |
| N/A                                     | Shared Landing?       | N/A  |      |                             |      |  |  |
| N/A                                     | Gutter Ponding?       | N/A  | N/A  | Gutter Slope (%)            | N/A  |  |  |
| N/A                                     | Gutter Lip Ht (in)    | N/A  | N/A  | Gutter X Slope (%)          | N/A  |  |  |
| N/A                                     | Painted X Walk1?      | No   | N/A  | Painted X Walk2?            | N/A  |  |  |
|                                         | X Walk 1 Direction    | To S |      | X Walk 2 Direction          | N/A  |  |  |
| N/A                                     | X Walk 1 Width (in)   | N/A  | N/A  | X Walk 2 Width (in)         | N/A  |  |  |
|                                         | X Walk 1 Slope (%)    | 3.2  |      | X Walk 2 Slope (%)          | N/A  |  |  |
|                                         | X Walk 1 X Slope (%)  | 1.3  |      | X Walk 2 X Slope (%)        | N/A  |  |  |
| N/A                                     | Ramp inside XWalk1?   | N/A  | N/A  | Ramp inside XWalk2?         | N/A  |  |  |
|                                         | Road Slope (%)        | N/A  | N/A  | Clear Space?                | N/A  |  |  |
|                                         | Road X Slope (%)      | N/A  | N/A  | Clear Space to XWalk (in)   | N/A  |  |  |
| N/A                                     | Any Obstructions?     | N/A  | N/A  | Storm Grate/Utility Hazard? | N/A  |  |  |
|                                         | Obstruction Type      |      |      | Storm Grate/Utility Type    |      |  |  |
|                                         |                       | N/A  |      |                             | N/A  |  |  |
|                                         |                       |      | Yes  | Surface Condition? (G/P)    | Good |  |  |