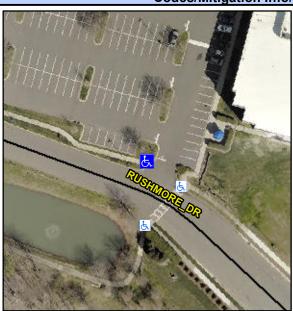

## Access Compliance Report Public Rights-of-Way (Curb Ramps)

Intersection ID: 10036601Main Street:RUSHMORE\_DRCross Street:N/ALocation:NWADA ID: 8376CDAA0370Ramp Type:PerpDiagInitial Pass/Fail:FailOverall Compliance:NoSeverity Score:37.5

## Field Measurements/Component Compliance

Street 1 Name
Stop Condition-Street 2
Street 2 Name
Stop Condition-Street 1

RUSHMORE DR None ENTRANCE StopSign Possible Solutions:

Remove & Replace Curb Ramp With Two New Directional Ramps or Equivalent.