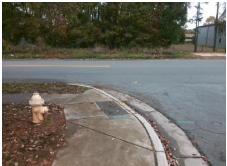

Surveyor Notes:

N/A

PROW/ADA:

Not Found, R304.5.3

Total Cost: \$ 3200.00

| Compliance Description |                       | Data | Compliance Description |                             | Data |
|------------------------|-----------------------|------|------------------------|-----------------------------|------|
| N/A                    | Ramp Length (in)      | 66.0 | Yes                    | Ramp Slope (%)              | 5.8  |
| Yes                    | Ramp Width (in)       | 48.0 | No                     | Ramp XSlope (%)             | 8.6  |
| N/A                    | Flare Type LT         | N/A  | N/A                    | Flare Type RT               | N/A  |
| N/A                    | Flare Slope LT (%)    | N/A  | N/A                    | Flare Slope RT (%)          | N/A  |
| N/A                    | Flare Traversable LT? | N/A  | N/A                    | Flare Traversable RT?       | N/A  |
| N/A                    | Landing Length (in)   | N/A  | N/A                    | DWS Provided?               | N/A  |
| N/A                    | Landing Width (in)    | N/A  | N/A                    | DWS Contrast?               | N/A  |
| N/A                    | Landing Slope (%)     | N/A  | N/A                    | DWS Length (in)             | N/A  |
| N/A                    | Landing X Slope (%)   | N/A  | N/A                    | DWS Full Width?             | N/A  |
| N/A                    | Landing Curb? (Y/N)   | N/A  | N/A                    | DWS Offset (in)             | N/A  |
| N/A                    | Shared Landing?       | N/A  |                        |                             |      |
| N/A                    | Gutter Ponding?       | N/A  | N/A                    | Gutter Slope (%)            | N/A  |
| N/A                    | Gutter Lip Ht (in)    | N/A  | N/A                    | Gutter X Slope (%)          | N/A  |
| N/A                    | Painted X Walk1?      | No   | N/A                    | Painted X Walk2?            | No   |
|                        | X Walk 1 Direction    | To E |                        | X Walk 2 Direction          | To N |
| N/A                    | X Walk 1 Width (in)   | N/A  | N/A                    | X Walk 2 Width (in)         | N/A  |
|                        | X Walk 1 Slope (%)    | 6.0  |                        | X Walk 2 Slope (%)          | 6.3  |
|                        | X Walk 1 X Slope (%)  | 5.9  |                        | X Walk 2 X Slope (%)        | 5.5  |
| N/A                    | Ramp inside XWalk1?   | N/A  | N/A                    | Ramp inside XWalk2?         | N/A  |
|                        | Road Slope (%)        | 6.2  | N/A                    | Clear Space?                | N/A  |
|                        | Road X Slope (%)      | 2.4  | N/A                    | Clear Space to XWalk (in)   | N/A  |
| N/A                    | Any Obstructions?     | N/A  | N/A                    | Storm Grate/Utility Hazard? | N/A  |
|                        | Obstruction Type      |      |                        | Storm Grate/Utility Type    |      |
|                        |                       | N/A  |                        |                             | N/A  |
|                        |                       |      | Yes                    | Surface Condition? (G/P)    | Good |