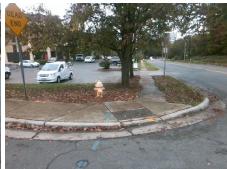

Surveyor Notes:

N/A

PROW/ADA:

Not Found, R304.5.3

Total Cost: \$ 3200.00

| Compliance Description |                       | Data | Compliance Description |                             | Data |
|------------------------|-----------------------|------|------------------------|-----------------------------|------|
| N/A                    | Ramp Length (in)      | 66.0 | Yes                    | Ramp Slope (%)              | 5.8  |
| Yes                    | Ramp Width (in)       | 48.0 | No                     | Ramp XSlope (%)             | 8.6  |
| N/A                    | Flare Type LT         | N/A  | N/A                    | Flare Type RT               | N/A  |
| N/A                    | Flare Slope LT (%)    | N/A  | N/A                    | Flare Slope RT (%)          | N/A  |
| N/A                    | Flare Traversable LT? | N/A  | N/A                    | Flare Traversable RT?       | N/A  |
| N/A                    | Landing Length (in)   | N/A  | N/A                    | DWS Provided?               | N/A  |
| N/A                    | Landing Width (in)    | N/A  | N/A                    | DWS Contrast?               | N/A  |
| N/A                    | Landing Slope (%)     | N/A  | N/A                    | DWS Length (in)             | N/A  |
| N/A                    | Landing X Slope (%)   | N/A  | N/A                    | DWS Full Width?             | N/A  |
| N/A                    | Landing Curb? (Y/N)   | N/A  | N/A                    | DWS Offset (in)             | N/A  |
| N/A                    | Shared Landing?       | N/A  |                        |                             |      |
| N/A                    | Gutter Ponding?       | N/A  | N/A                    | Gutter Slope (%)            | N/A  |
| N/A                    | Gutter Lip Ht (in)    | N/A  | N/A                    | Gutter X Slope (%)          | N/A  |
| N/A                    | Painted X Walk1?      | No   | N/A                    | Painted X Walk2?            | No   |
|                        | X Walk 1 Direction    | To E |                        | X Walk 2 Direction          | To N |
| N/A                    | X Walk 1 Width (in)   | N/A  | N/A                    | X Walk 2 Width (in)         | N/A  |
|                        | X Walk 1 Slope (%)    | 6.0  |                        | X Walk 2 Slope (%)          | 6.3  |
|                        | X Walk 1 X Slope (%)  | 5.9  |                        | X Walk 2 X Slope (%)        | 5.5  |
| N/A                    | Ramp inside XWalk1?   | N/A  | N/A                    | Ramp inside XWalk2?         | N/A  |
|                        | Road Slope (%)        | 6.2  | N/A                    | Clear Space?                | N/A  |
|                        | Road X Slope (%)      | 2.4  | N/A                    | Clear Space to XWalk (in)   | N/A  |
| N/A                    | Any Obstructions?     | N/A  | N/A                    | Storm Grate/Utility Hazard? | N/A  |
|                        | Obstruction Type      |      |                        | Storm Grate/Utility Type    |      |
|                        |                       | N/A  |                        |                             | N/A  |
|                        |                       |      | Yes                    | Surface Condition? (G/P)    | Good |