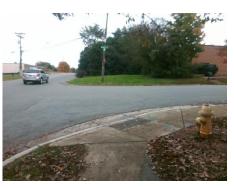

Surveyor Notes:

N/A

PROW/ADA:

Not Found, R304.5.3

Total Cost: \$ 3200.00

| Compliance Description |                       | Data | Compliance Description |                             | Data |
|------------------------|-----------------------|------|------------------------|-----------------------------|------|
| N/A                    | Ramp Length (in)      | 66.0 | Yes                    | Ramp Slope (%)              | 5.8  |
| Yes                    | Ramp Width (in)       | 48.0 | No                     | Ramp XSlope (%)             | 8.6  |
| N/A                    | Flare Type LT         | N/A  | N/A                    | Flare Type RT               | N/A  |
| N/A                    | Flare Slope LT (%)    | N/A  | N/A                    | Flare Slope RT (%)          | N/A  |
| N/A                    | Flare Traversable LT? | N/A  | N/A                    | Flare Traversable RT?       | N/A  |
| N/A                    | Landing Length (in)   | N/A  | N/A                    | DWS Provided?               | N/A  |
| N/A                    | Landing Width (in)    | N/A  | N/A                    | DWS Contrast?               | N/A  |
| N/A                    | Landing Slope (%)     | N/A  | N/A                    | DWS Length (in)             | N/A  |
| N/A                    | Landing X Slope (%)   | N/A  | N/A                    | DWS Full Width?             | N/A  |
| N/A                    | Landing Curb? (Y/N)   | N/A  | N/A                    | DWS Offset (in)             | N/A  |
| N/A                    | Shared Landing?       | N/A  |                        |                             |      |
| N/A                    | Gutter Ponding?       | N/A  | N/A                    | Gutter Slope (%)            | N/A  |
| N/A                    | Gutter Lip Ht (in)    | N/A  | N/A                    | Gutter X Slope (%)          | N/A  |
| N/A                    | Painted X Walk1?      | No   | N/A                    | Painted X Walk2?            | No   |
|                        | X Walk 1 Direction    | To E |                        | X Walk 2 Direction          | To N |
| N/A                    | X Walk 1 Width (in)   | N/A  | N/A                    | X Walk 2 Width (in)         | N/A  |
|                        | X Walk 1 Slope (%)    | 6.0  |                        | X Walk 2 Slope (%)          | 6.3  |
|                        | X Walk 1 X Slope (%)  | 5.9  |                        | X Walk 2 X Slope (%)        | 5.5  |
| N/A                    | Ramp inside XWalk1?   | N/A  | N/A                    | Ramp inside XWalk2?         | N/A  |
|                        | Road Slope (%)        | 6.2  | N/A                    | Clear Space?                | N/A  |
|                        | Road X Slope (%)      | 2.4  | N/A                    | Clear Space to XWalk (in)   | N/A  |
| N/A                    | Any Obstructions?     | N/A  | N/A                    | Storm Grate/Utility Hazard? | N/A  |
|                        | Obstruction Type      |      |                        | Storm Grate/Utility Type    |      |
|                        |                       | N/A  |                        |                             | N/A  |
|                        |                       |      | Yes                    | Surface Condition? (G/P)    | Good |