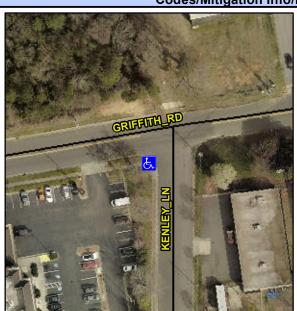

## Access Compliance Report Public Rights-of-Way (Curb Ramps)

Intersection ID: 19247 Main Street: GRIFFITH\_RD Cross Street: KENLEY\_LN Location: SW

ADA ID: 837D72623AA6 Ramp Type: PerpDiag Initial Pass/Fail: Fail Overall Compliance: No Severity Score: 25

## Field Measurements/Component Compliance

Street 1 Name
Stop Condition-Street 2
Street 2 Name
Stop Condition-Street 1

KENLEY LN StopSign GRIFFITH RD None Possible Solutions:

Remove & Replace Curb Ramp With
Two New Directional Ramps or
Equivalent.