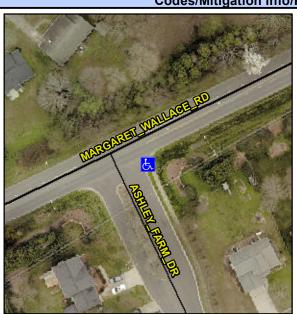

## Access Compliance Report Public Rights-of-Way (Curb Ramps)

Intersection ID: 19507 Main Street: ASHLEY\_FARM\_DR Cross Street: MARGARET\_WALLACE\_RD Location: SE

ADA ID: 83834788722A Ramp Type: PerpDiag Initial Pass/Fail: Fail Overall Compliance: No Severity Score: 13.75