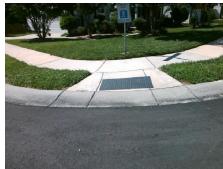

Surveyor Notes:

N/A

PROW/ADA:

Not Found, R304.5.1, R304.5.3

Total Cost: \$ 3200.00

| Compliance Description |                       | Data  | Compliance Description |                             | Data  |
|------------------------|-----------------------|-------|------------------------|-----------------------------|-------|
| N/A                    | Ramp Length (in)      | 48.0  | Yes                    | BlendTrans Slope (%)        | 2.6   |
| No                     | Ramp Width (in)       | 43.0  | No                     | BlendTrans XSlope (%)       | 5.9   |
| N/A                    | Flare Type LT         | N/A   | N/A                    | Flare Type RT               | N/A   |
| N/A                    | Flare Slope LT (%)    | N/A   | N/A                    | Flare Slope RT (%)          | N/A   |
| N/A                    | Flare Traversable LT? | N/A   | N/A                    | Flare Traversable RT?       | N/A   |
| N/A                    | Landing Length (in)   | N/A   | N/A                    | DWS Provided?               | N/A   |
| N/A                    | Landing Width (in)    | N/A   | N/A                    | DWS Contrast?               | N/A   |
| N/A                    | Landing Slope (%)     | N/A   | N/A                    | DWS Length (in)             | N/A   |
| N/A                    | Landing X Slope (%)   | N/A   | N/A                    | DWS Full Width?             | N/A   |
| N/A                    | Landing Curb? (Y/N)   | N/A   | N/A                    | DWS Offset (in)             | N/A   |
| N/A                    | Shared Landing?       | N/A   |                        |                             |       |
| N/A                    | Gutter Ponding?       | N/A   | N/A                    | Gutter Slope (%)            | N/A   |
| N/A                    | Gutter Lip Ht (in)    | N/A   | N/A                    | Gutter X Slope (%)          | N/A   |
| N/A                    | Painted X Walk1?      | No    | N/A                    | Painted X Walk2?            | No    |
|                        | X Walk 1 Direction    | To NE |                        | X Walk 2 Direction          | To NW |
|                        | X Walk 1 Width (in)   | N/A   |                        | X Walk 2 Width (in)         | N/A   |
|                        | X Walk 1 Slope (%)    | 0.6   |                        | X Walk 2 Slope (%)          | 3.5   |
|                        | X Walk 1 X Slope (%)  | 4.9   |                        | X Walk 2 X Slope (%)        | 1.2   |
| N/A                    | Ramp inside XWalk1?   | N/A   | N/A                    | Ramp inside XWalk2?         | N/A   |
|                        | Road Slope (%)        | 4.3   |                        | Clear Space?                | N/A   |
|                        | Road X Slope (%)      | 2.4   | N/A                    | Clear Space to XWalk (in)   | N/A   |
| N/A                    | Any Obstructions?     | N/A   | N/A                    | Storm Grate/Utility Hazard? | N/A   |
|                        | Obstruction Type      |       | l                      | Storm Grate/Utility Type    |       |
|                        |                       | N/A   |                        |                             | N/A   |
|                        |                       |       | Yes                    | Surface Condition? (G/P)    | Good  |
|                        |                       |       | No                     | Curb Slope (%)              | 10.0  |
|                        |                       |       |                        |                             |       |