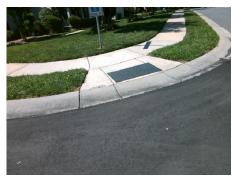

Surveyor Notes:

N/A

PROW/ADA:

Not Found, R304.5.1, R304.5.3

Total Cost: \$ 3200.00

| Compliance Description |                       | Data  | Compliance Description |                             | Data  |
|------------------------|-----------------------|-------|------------------------|-----------------------------|-------|
| N/A                    | Ramp Length (in)      | 48.0  | Yes                    | BlendTrans Slope (%)        | 2.6   |
| No                     | Ramp Width (in)       | 43.0  | No                     | BlendTrans XSlope (%)       | 5.9   |
| N/A                    | Flare Type LT         | N/A   | N/A                    | Flare Type RT               | N/A   |
| N/A                    | Flare Slope LT (%)    | N/A   | N/A                    | Flare Slope RT (%)          | N/A   |
| N/A                    | Flare Traversable LT? | N/A   | N/A                    | Flare Traversable RT?       | N/A   |
| N/A                    | Landing Length (in)   | N/A   | N/A                    | DWS Provided?               | N/A   |
| N/A                    | Landing Width (in)    | N/A   | N/A                    | DWS Contrast?               | N/A   |
| N/A                    | Landing Slope (%)     | N/A   | N/A                    | DWS Length (in)             | N/A   |
| N/A                    | Landing X Slope (%)   | N/A   | N/A                    | DWS Full Width?             | N/A   |
| N/A                    | Landing Curb? (Y/N)   | N/A   | N/A                    | DWS Offset (in)             | N/A   |
| N/A                    | Shared Landing?       | N/A   |                        |                             |       |
| N/A                    | Gutter Ponding?       | N/A   | N/A                    | Gutter Slope (%)            | N/A   |
| N/A                    | Gutter Lip Ht (in)    | N/A   | N/A                    | Gutter X Slope (%)          | N/A   |
| N/A                    | Painted X Walk1?      | No    | N/A                    | Painted X Walk2?            | No    |
|                        | X Walk 1 Direction    | To NE |                        | X Walk 2 Direction          | To NW |
|                        | X Walk 1 Width (in)   | N/A   |                        | X Walk 2 Width (in)         | N/A   |
|                        | X Walk 1 Slope (%)    | 0.6   |                        | X Walk 2 Slope (%)          | 3.5   |
|                        | X Walk 1 X Slope (%)  | 4.9   |                        | X Walk 2 X Slope (%)        | 1.2   |
| N/A                    | Ramp inside XWalk1?   | N/A   | N/A                    | Ramp inside XWalk2?         | N/A   |
|                        | Road Slope (%)        | 4.3   |                        | Clear Space?                | N/A   |
|                        | Road X Slope (%)      | 2.4   | N/A                    | Clear Space to XWalk (in)   | N/A   |
| N/A                    | Any Obstructions?     | N/A   | N/A                    | Storm Grate/Utility Hazard? | N/A   |
|                        | Obstruction Type      |       | l                      | Storm Grate/Utility Type    |       |
|                        |                       | N/A   |                        |                             | N/A   |
|                        |                       |       | Yes                    | Surface Condition? (G/P)    | Good  |
|                        |                       |       | No                     | Curb Slope (%)              | 10.0  |
|                        |                       |       |                        |                             |       |