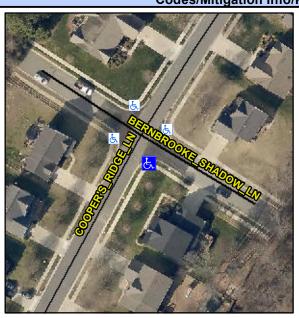

## Access Compliance Report Public Rights-of-Way (Curb Ramps)

Intersection ID: 43374 Main Street: COOPER'S\_RIDGE\_LN Cross Street: BERNBROOKE\_SHADOW\_LN Location: S

ADA ID: 83838E29C1C2 Ramp Type: BlendTrans1 Initial Pass/Fail: Fail Overall Compliance: No Severity Score: 21.25

## Field Measurements/Component Compliance

Street 1 Name
Stop Condition-Street 1
Street 2 Name
Stop Condition-Street 2

BERNBROOKE SHADOW LN
StopSign
COOPER'S RIDGE LN
None

Possible Solutions:

Remove & Replace Curb Ramp With Two New Directional Ramps or Equivalent.