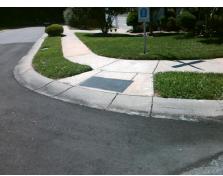

Surveyor Notes:

N/A

PROW/ADA:

Not Found, R304.5.1, R304.5.3

Total Cost: \$ 3200.00

| Compliance Description |                       | Data  | Compliance Description |                             | Data  |
|------------------------|-----------------------|-------|------------------------|-----------------------------|-------|
| N/A                    | Ramp Length (in)      | 48.0  | Yes                    | BlendTrans Slope (%)        | 2.6   |
| No                     | Ramp Width (in)       | 43.0  | No                     | BlendTrans XSlope (%)       | 5.9   |
| N/A                    | Flare Type LT         | N/A   | N/A                    | Flare Type RT               | N/A   |
| N/A                    | Flare Slope LT (%)    | N/A   | N/A                    | Flare Slope RT (%)          | N/A   |
| N/A                    | Flare Traversable LT? | N/A   | N/A                    | Flare Traversable RT?       | N/A   |
| N/A                    | Landing Length (in)   | N/A   | N/A                    | DWS Provided?               | N/A   |
| N/A                    | Landing Width (in)    | N/A   | N/A                    | DWS Contrast?               | N/A   |
| N/A                    | Landing Slope (%)     | N/A   | N/A                    | DWS Length (in)             | N/A   |
| N/A                    | Landing X Slope (%)   | N/A   | N/A                    | DWS Full Width?             | N/A   |
| N/A                    | Landing Curb? (Y/N)   | N/A   | N/A                    | DWS Offset (in)             | N/A   |
| N/A                    | Shared Landing?       | N/A   |                        |                             |       |
| N/A                    | Gutter Ponding?       | N/A   | N/A                    | Gutter Slope (%)            | N/A   |
| N/A                    | Gutter Lip Ht (in)    | N/A   | N/A                    | Gutter X Slope (%)          | N/A   |
| N/A                    | Painted X Walk1?      | No    | N/A                    | Painted X Walk2?            | No    |
|                        | X Walk 1 Direction    | To NE |                        | X Walk 2 Direction          | To NW |
|                        | X Walk 1 Width (in)   | N/A   |                        | X Walk 2 Width (in)         | N/A   |
|                        | X Walk 1 Slope (%)    | 0.6   |                        | X Walk 2 Slope (%)          | 3.5   |
|                        | X Walk 1 X Slope (%)  | 4.9   |                        | X Walk 2 X Slope (%)        | 1.2   |
| N/A                    | Ramp inside XWalk1?   | N/A   | N/A                    | Ramp inside XWalk2?         | N/A   |
|                        | Road Slope (%)        | 4.3   |                        | Clear Space?                | N/A   |
|                        | Road X Slope (%)      | 2.4   | N/A                    | Clear Space to XWalk (in)   | N/A   |
| N/A                    | Any Obstructions?     | N/A   | N/A                    | Storm Grate/Utility Hazard? | N/A   |
|                        | Obstruction Type      |       | l                      | Storm Grate/Utility Type    |       |
|                        |                       | N/A   |                        |                             | N/A   |
|                        |                       |       | Yes                    | Surface Condition? (G/P)    | Good  |
|                        |                       |       | No                     | Curb Slope (%)              | 10.0  |
|                        |                       |       |                        |                             |       |