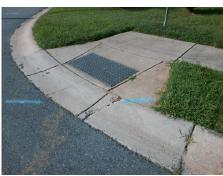

Storm Grate/Utility Type

Surface Condition? (G/P)

Storm Grate/Utility Hazard?

Clear Space?

Flare Traversable RT?

Data

46.0

49.0