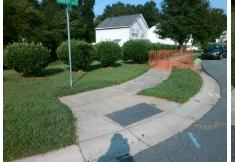

| 1       | Possible Solutions:           | Compli | ance                                                  | Description     |
|---------|-------------------------------|--------|-------------------------------------------------------|-----------------|
|         | Remove & Replace Entire Ramp. | N/A    | Ramp                                                  | Length (in)     |
| Š       | •                             | Yes    | Ramp                                                  | Width (in)      |
|         |                               | N/A    | Flare Type LT Flare Slope LT (%) Flare Traversable L1 |                 |
|         |                               | N/A    |                                                       |                 |
|         |                               | N/A    |                                                       |                 |
| 2       |                               | N/A    | Landi                                                 | ng Length (in)  |
| No.     | Surveyor Notes:               | N/A    | Landi                                                 | ng Width (in)   |
|         | N/A                           | N/A    | Landi                                                 | ng Slope (%)    |
| -       |                               | N/A    | Landi                                                 | ng X Slope (%   |
|         |                               | N/A    | Landi                                                 | ng Curb? (Y/N   |
|         |                               | N/A    | Share                                                 | ed Landing?     |
| Spent . | PROW/ADA:                     | N/A    | Gutte                                                 | r Ponding?      |
| 00      | Not Found, R304.2.2, R304.5.3 | N/A    | Gutte                                                 | r Lip Ht (in)   |
| 100 mg  |                               | N/A    | Painte                                                | ed X Walk1?     |
|         |                               |        | X Wa                                                  | lk 1 Direction  |
|         |                               | N/A    | X Wa                                                  | lk 1 Width (in) |
|         |                               |        | X Wa                                                  | lk 1 Slope (%)  |
|         |                               |        | X Wa                                                  | lk 1 X Slope (% |
|         |                               | N/A    | Ramp                                                  | inside XWalk    |
|         |                               |        | Road                                                  | Slope (%)       |
|         |                               |        | Road                                                  | Y Slone (%)     |