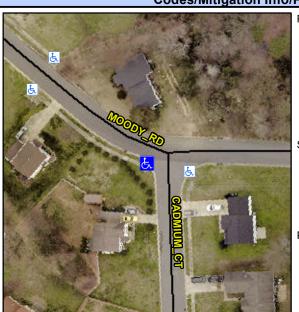

## **Access Compliance Report Public Rights-of-Way** (Curb Ramps)

Data

8.6

4.5

N/A

Good

Intersection ID: 9594 Main Street: CADMIUM CT **Cross Street: MOODY RD** Location: W Initial Pass/Fail: Fail **Overall Compliance: No** ADA ID: 8385D4D8C902 Ramp Type: Perp Severity Score: 13.75

Flare Traversable LT?

| Street 1 Name           | CADMIUM CT |
|-------------------------|------------|
| Stop Condition-Street 2 | StopSign   |
| Street 2 Name           | N/A        |
| Stop Condition-Street 1 | N/A        |