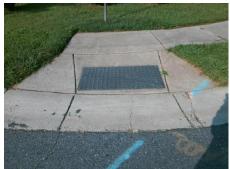

Storm Grate/Utility Type

Surface Condition? (G/P)

Storm Grate/Utility Hazard?

Clear Space?

Flare Traversable RT?

Data

46.0

49.0