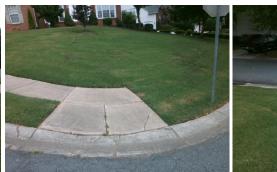

## Access Compliance Report Public Rights-of-Way (Curb Ramps)

|                                                                                                                 |                                       | •                                                                     |        |         | -                                       |                       |                   |                     |                             |      |
|-----------------------------------------------------------------------------------------------------------------|---------------------------------------|-----------------------------------------------------------------------|--------|---------|-----------------------------------------|-----------------------|-------------------|---------------------|-----------------------------|------|
| Intersection ID: 28144                                                                                          | Main Str                              | Main Street: DONNINGTON_DR                                            |        |         | Street:                                 | FULLER_PL             | Location:         | Ν                   |                             |      |
| ADA ID: 838620366A14                                                                                            | Ramp Ty                               | Ramp Type: PerpDiag                                                   |        |         | Pass/Fa                                 | ail: Fail Overall     | o Severity Score: | 37.5                |                             |      |
| Codes/Mitigation Info/Possible Solution                                                                         |                                       |                                                                       |        |         | Field Measurements/Component Compliance |                       |                   |                     |                             |      |
| and the second second                                                                                           | B B B B B B B B B B B B B B B B B B B | Possible Solutions:                                                   |        |         | Compliance Description                  |                       | Data Complian     |                     | ance Description            | Data |
| 1 M. C. A                                                                                                       |                                       | Remove & Replace Curb Ran<br>Two New Directional Ramps<br>Equivalent. | Ram    | o With  | N/A                                     | Ramp Length (in)      | 100.0             | No                  | Ramp Slope (%)              | 11.2 |
| And Market                                                                                                      |                                       |                                                                       | nps or | r       | Yes                                     | Ramp Width (in)       | 99.0              | No                  | Ramp XSlope (%)             | 10.8 |
| 1 2                                                                                                             |                                       |                                                                       |        |         | N/A                                     | Flare Type LT         | N/A               | N/A                 | Flare Type RT               | N/A  |
|                                                                                                                 |                                       |                                                                       |        |         | N/A                                     | Flare Slope LT (%)    | N/A               | N/A                 | Flare Slope RT (%)          | N/A  |
| E Alle Care                                                                                                     |                                       |                                                                       |        |         | N/A                                     | Flare Traversable LT? | N/A               | N/A                 | Flare Traversable RT?       | N/A  |
| The second se |                                       |                                                                       |        |         | N/A                                     | Landing Length (in)   | N/A               | N/A                 | DWS Provided?               | N/A  |
| - Cont                                                                                                          |                                       | Surveyor Notes:                                                       |        |         | N/A                                     | Landing Width (in)    | N/A               | N/A                 | DWS Contrast?               | N/A  |
|                                                                                                                 |                                       | N/A                                                                   |        |         | N/A                                     | Landing Slope (%)     | N/A               | N/A                 | DWS Length (in)             | N/A  |
| autor                                                                                                           |                                       |                                                                       |        |         | N/A                                     | Landing X Slope (%)   | N/A               | N/A                 | DWS Full Width?             | N/A  |
|                                                                                                                 |                                       |                                                                       |        |         | N/A                                     | Landing Curb? (Y/N)   | N/A               | N/A                 | DWS Offset (in)             | N/A  |
|                                                                                                                 |                                       |                                                                       |        | N/A     | Shared Landing?                         | N/A                   |                   |                     |                             |      |
|                                                                                                                 |                                       | PROW/ADA:                                                             |        |         | N/A                                     | Gutter Ponding?       | N/A               | N/A                 | Gutter Slope (%)            | N/A  |
| A Standard Bar                                                                                                  |                                       | Not Found, R304.2.2, R30                                              | )4.5.3 |         | N/A                                     | Gutter Lip Ht (in)    | N/A               | N/A                 | Gutter X Slope (%)          | N/A  |
| 1 4 H                                                                                                           |                                       | , , , , , , , , , , , , , , , , , , , ,                               |        |         | N/A                                     | Painted X Walk1?      | No                | N/A                 | Painted X Walk2?            | No   |
| the second                                                                                                      |                                       |                                                                       |        |         | X Walk 1 Direction                      | To SW                 |                   | X Walk 2 Direction  | To SE                       |      |
| The second second                                                                                               |                                       |                                                                       |        | N/A     | X Walk 1 Width (in)                     | N/A                   | N/A               | X Walk 2 Width (in) | N/A                         |      |
| Street 1 Name                                                                                                   | DONNINGTON DR                         |                                                                       |        |         |                                         | X Walk 1 Slope (%)    | 9.4               |                     | X Walk 2 Slope (%)          | 3.8  |
| Stop Condition-Street 2                                                                                         | None                                  |                                                                       |        |         |                                         | X Walk 1 X Slope (%)  | 5.9               |                     | X Walk 2 X Slope (%)        | 7.6  |
| Street 2 Name                                                                                                   | FULLER PL                             |                                                                       |        |         | N/A                                     | Ramp inside XWalk1?   | N/A               | N/A                 | Ramp inside XWalk2?         | N/A  |
| Stop Condition-Street 1                                                                                         | StopSign                              |                                                                       |        |         |                                         | Road Slope (%)        | 9.1               | N/A                 | Clear Space?                | N/A  |
|                                                                                                                 |                                       |                                                                       |        |         |                                         | Road X Slope (%)      | 2.4               | N/A                 | Clear Space to XWalk (in)   | N/A  |
|                                                                                                                 |                                       |                                                                       |        |         | N/A                                     | Any Obstructions?     | N/A               | N/A                 | Storm Grate/Utility Hazard? | N/A  |
|                                                                                                                 |                                       | Total Cost:                                                           | \$     | 3200.00 |                                         | Obstruction Type      |                   |                     | Storm Grate/Utility Type    |      |
|                                                                                                                 |                                       |                                                                       |        |         |                                         |                       | N/A               |                     |                             | N/A  |
|                                                                                                                 |                                       |                                                                       |        |         |                                         |                       |                   |                     |                             |      |