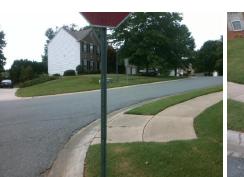

## Access Compliance Report Public Rights-of-Way (Curb Ramps)

|                                                                                                                 |                                       | •                                                                     |        |         | -                                       |                       |                   |                     |                             |      |
|-----------------------------------------------------------------------------------------------------------------|---------------------------------------|-----------------------------------------------------------------------|--------|---------|-----------------------------------------|-----------------------|-------------------|---------------------|-----------------------------|------|
| Intersection ID: 28144                                                                                          | Main Str                              | Main Street: DONNINGTON_DR                                            |        |         | Street:                                 | FULLER_PL             | Location:         | Ν                   |                             |      |
| ADA ID: 838620366A14                                                                                            | Ramp Ty                               | Ramp Type: PerpDiag                                                   |        |         | Pass/Fa                                 | ail: Fail Overall     | o Severity Score: | 37.5                |                             |      |
| Codes/Mitigation Info/Possible Solution                                                                         |                                       |                                                                       |        |         | Field Measurements/Component Compliance |                       |                   |                     |                             |      |
| and the second second                                                                                           | B B B B B B B B B B B B B B B B B B B | Possible Solutions:                                                   |        |         | Compliance Description                  |                       | Data Complian     |                     | ance Description            | Data |
| 1 M. C. A                                                                                                       |                                       | Remove & Replace Curb Ran<br>Two New Directional Ramps<br>Equivalent. | Ram    | o With  | N/A                                     | Ramp Length (in)      | 100.0             | No                  | Ramp Slope (%)              | 11.2 |
| And Market                                                                                                      |                                       |                                                                       | nps or | r       | Yes                                     | Ramp Width (in)       | 99.0              | No                  | Ramp XSlope (%)             | 10.8 |
| 1 2                                                                                                             |                                       |                                                                       |        |         | N/A                                     | Flare Type LT         | N/A               | N/A                 | Flare Type RT               | N/A  |
|                                                                                                                 |                                       |                                                                       |        |         | N/A                                     | Flare Slope LT (%)    | N/A               | N/A                 | Flare Slope RT (%)          | N/A  |
| E Alle Care                                                                                                     |                                       |                                                                       |        |         | N/A                                     | Flare Traversable LT? | N/A               | N/A                 | Flare Traversable RT?       | N/A  |
| The second se |                                       |                                                                       |        |         | N/A                                     | Landing Length (in)   | N/A               | N/A                 | DWS Provided?               | N/A  |
| - Cont                                                                                                          |                                       | Surveyor Notes:                                                       |        |         | N/A                                     | Landing Width (in)    | N/A               | N/A                 | DWS Contrast?               | N/A  |
|                                                                                                                 |                                       | N/A                                                                   |        |         | N/A                                     | Landing Slope (%)     | N/A               | N/A                 | DWS Length (in)             | N/A  |
| autor                                                                                                           |                                       |                                                                       |        |         | N/A                                     | Landing X Slope (%)   | N/A               | N/A                 | DWS Full Width?             | N/A  |
|                                                                                                                 |                                       |                                                                       |        |         | N/A                                     | Landing Curb? (Y/N)   | N/A               | N/A                 | DWS Offset (in)             | N/A  |
|                                                                                                                 |                                       |                                                                       |        | N/A     | Shared Landing?                         | N/A                   |                   |                     |                             |      |
|                                                                                                                 |                                       | PROW/ADA:                                                             |        |         | N/A                                     | Gutter Ponding?       | N/A               | N/A                 | Gutter Slope (%)            | N/A  |
| A Standard Bar                                                                                                  |                                       | Not Found, R304.2.2, R30                                              | )4.5.3 |         | N/A                                     | Gutter Lip Ht (in)    | N/A               | N/A                 | Gutter X Slope (%)          | N/A  |
| 1 4 H                                                                                                           |                                       | , , , , , , , , , , , , , , , , , , , ,                               |        |         | N/A                                     | Painted X Walk1?      | No                | N/A                 | Painted X Walk2?            | No   |
| the second                                                                                                      |                                       |                                                                       |        |         | X Walk 1 Direction                      | To SW                 |                   | X Walk 2 Direction  | To SE                       |      |
| The second second                                                                                               |                                       |                                                                       |        | N/A     | X Walk 1 Width (in)                     | N/A                   | N/A               | X Walk 2 Width (in) | N/A                         |      |
| Street 1 Name                                                                                                   | DONNINGTON DR                         |                                                                       |        |         |                                         | X Walk 1 Slope (%)    | 9.4               |                     | X Walk 2 Slope (%)          | 3.8  |
| Stop Condition-Street 2                                                                                         | None                                  |                                                                       |        |         |                                         | X Walk 1 X Slope (%)  | 5.9               |                     | X Walk 2 X Slope (%)        | 7.6  |
| Street 2 Name                                                                                                   | FULLER PL                             |                                                                       |        |         | N/A                                     | Ramp inside XWalk1?   | N/A               | N/A                 | Ramp inside XWalk2?         | N/A  |
| Stop Condition-Street 1                                                                                         | StopSign                              |                                                                       |        |         |                                         | Road Slope (%)        | 9.1               | N/A                 | Clear Space?                | N/A  |
|                                                                                                                 |                                       |                                                                       |        |         |                                         | Road X Slope (%)      | 2.4               | N/A                 | Clear Space to XWalk (in)   | N/A  |
|                                                                                                                 |                                       |                                                                       |        |         | N/A                                     | Any Obstructions?     | N/A               | N/A                 | Storm Grate/Utility Hazard? | N/A  |
|                                                                                                                 |                                       | Total Cost:                                                           | \$     | 3200.00 |                                         | Obstruction Type      |                   |                     | Storm Grate/Utility Type    |      |
|                                                                                                                 |                                       |                                                                       |        |         |                                         |                       | N/A               |                     |                             | N/A  |
|                                                                                                                 |                                       |                                                                       |        |         |                                         |                       |                   |                     |                             |      |