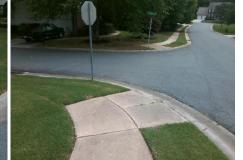

## Access Compliance Report Public Rights-of-Way (Curb Ramps)

|                                                                                                                 |                                       | •                                                                     |        |         | -                                       |                       |                   |                     |                             |      |
|-----------------------------------------------------------------------------------------------------------------|---------------------------------------|-----------------------------------------------------------------------|--------|---------|-----------------------------------------|-----------------------|-------------------|---------------------|-----------------------------|------|
| Intersection ID: 28144                                                                                          | Main Str                              | Main Street: DONNINGTON_DR                                            |        |         | Street:                                 | FULLER_PL             | Location:         | Ν                   |                             |      |
| ADA ID: 838620366A14                                                                                            | Ramp Ty                               | Ramp Type: PerpDiag                                                   |        |         | Pass/Fa                                 | ail: Fail Overall     | o Severity Score: | 37.5                |                             |      |
| Codes/Mitigation Info/Possible Solution                                                                         |                                       |                                                                       |        |         | Field Measurements/Component Compliance |                       |                   |                     |                             |      |
| and the second second                                                                                           | B B B B B B B B B B B B B B B B B B B | Possible Solutions:                                                   |        |         | Compliance Description                  |                       | Data Complian     |                     | ance Description            | Data |
| 1 M. C. A                                                                                                       |                                       | Remove & Replace Curb Ran<br>Two New Directional Ramps<br>Equivalent. | Ram    | o With  | N/A                                     | Ramp Length (in)      | 100.0             | No                  | Ramp Slope (%)              | 11.2 |
| And Market                                                                                                      |                                       |                                                                       | nps or | r       | Yes                                     | Ramp Width (in)       | 99.0              | No                  | Ramp XSlope (%)             | 10.8 |
| 1 2                                                                                                             |                                       |                                                                       |        |         | N/A                                     | Flare Type LT         | N/A               | N/A                 | Flare Type RT               | N/A  |
|                                                                                                                 |                                       |                                                                       |        |         | N/A                                     | Flare Slope LT (%)    | N/A               | N/A                 | Flare Slope RT (%)          | N/A  |
| E Alle Care                                                                                                     |                                       |                                                                       |        |         | N/A                                     | Flare Traversable LT? | N/A               | N/A                 | Flare Traversable RT?       | N/A  |
| The second se |                                       |                                                                       |        |         | N/A                                     | Landing Length (in)   | N/A               | N/A                 | DWS Provided?               | N/A  |
| - Cont                                                                                                          |                                       | Surveyor Notes:                                                       |        |         | N/A                                     | Landing Width (in)    | N/A               | N/A                 | DWS Contrast?               | N/A  |
|                                                                                                                 |                                       | N/A                                                                   |        |         | N/A                                     | Landing Slope (%)     | N/A               | N/A                 | DWS Length (in)             | N/A  |
| autor                                                                                                           |                                       |                                                                       |        |         | N/A                                     | Landing X Slope (%)   | N/A               | N/A                 | DWS Full Width?             | N/A  |
|                                                                                                                 |                                       |                                                                       |        |         | N/A                                     | Landing Curb? (Y/N)   | N/A               | N/A                 | DWS Offset (in)             | N/A  |
|                                                                                                                 |                                       |                                                                       |        | N/A     | Shared Landing?                         | N/A                   |                   |                     |                             |      |
|                                                                                                                 |                                       | PROW/ADA:                                                             |        |         | N/A                                     | Gutter Ponding?       | N/A               | N/A                 | Gutter Slope (%)            | N/A  |
| A Standard Bar                                                                                                  |                                       | Not Found, R304.2.2, R30                                              | )4.5.3 |         | N/A                                     | Gutter Lip Ht (in)    | N/A               | N/A                 | Gutter X Slope (%)          | N/A  |
| 1 4 H                                                                                                           |                                       | , , , , , , , , , , , , , , , , , , , ,                               |        |         | N/A                                     | Painted X Walk1?      | No                | N/A                 | Painted X Walk2?            | No   |
| the second                                                                                                      |                                       |                                                                       |        |         | X Walk 1 Direction                      | To SW                 |                   | X Walk 2 Direction  | To SE                       |      |
| The second second                                                                                               |                                       |                                                                       |        | N/A     | X Walk 1 Width (in)                     | N/A                   | N/A               | X Walk 2 Width (in) | N/A                         |      |
| Street 1 Name                                                                                                   | DONNINGTON DR                         |                                                                       |        |         |                                         | X Walk 1 Slope (%)    | 9.4               |                     | X Walk 2 Slope (%)          | 3.8  |
| Stop Condition-Street 2                                                                                         | None                                  |                                                                       |        |         |                                         | X Walk 1 X Slope (%)  | 5.9               |                     | X Walk 2 X Slope (%)        | 7.6  |
| Street 2 Name                                                                                                   | FULLER PL                             |                                                                       |        |         | N/A                                     | Ramp inside XWalk1?   | N/A               | N/A                 | Ramp inside XWalk2?         | N/A  |
| Stop Condition-Street 1                                                                                         | StopSign                              |                                                                       |        |         |                                         | Road Slope (%)        | 9.1               | N/A                 | Clear Space?                | N/A  |
|                                                                                                                 |                                       |                                                                       |        |         |                                         | Road X Slope (%)      | 2.4               | N/A                 | Clear Space to XWalk (in)   | N/A  |
|                                                                                                                 |                                       |                                                                       |        |         | N/A                                     | Any Obstructions?     | N/A               | N/A                 | Storm Grate/Utility Hazard? | N/A  |
|                                                                                                                 |                                       | Total Cost:                                                           | \$     | 3200.00 |                                         | Obstruction Type      |                   |                     | Storm Grate/Utility Type    |      |
|                                                                                                                 |                                       |                                                                       |        |         |                                         |                       | N/A               |                     |                             | N/A  |
|                                                                                                                 |                                       |                                                                       |        |         |                                         |                       |                   |                     |                             |      |