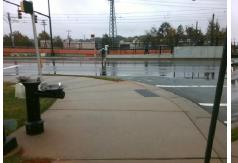

## **Access Compliance Report Public Rights-of-Way** (Curb Ramps)

Intersection ID: 10033482 Main Street: OLD\_PINEVILLE\_RD Cross Street: N/A Location: NW **Overall Compliance: No Severity Score:** ADA ID: 838C6F5DA358 Ramp Type: Perp Initial Pass/Fail: Fail 12.5

Total Cost:

1850.00

| Field Measurements/Component Compliance |                       |       |      |        |                       |      |  |
|-----------------------------------------|-----------------------|-------|------|--------|-----------------------|------|--|
| Comp                                    | liance Description    | Data  | Comp | liance | Description           | Data |  |
| N/A                                     | Ramp Length (in)      | 144.5 | Yes  | Ramp   | Slope (%)             | 5.7  |  |
| Yes                                     | Ramp Width (in)       | 48.0  | No   | Ramp   | XSlope (%)            | 6.8  |  |
| N/A                                     | Flare Type LT         | N/A   | N/A  | Flare  | Type RT               | N/A  |  |
| N/A                                     | Flare Slope LT (%)    | N/A   | N/A  | Flare  | Slope RT (%)          | N/A  |  |
| N/A                                     | Flare Traversable LT? | N/A   | N/A  | Flare  | Traversable RT?       | N/A  |  |
| N/A                                     | Landing Length (in)   | N/A   | N/A  | DWS    | Provided?             | N/A  |  |
| N/A                                     | Landing Width (in)    | N/A   | N/A  | DWS    | Contrast?             | N/A  |  |
| N/A                                     | Landing Slope (%)     | N/A   | N/A  | DWS    | Length (in)           | N/A  |  |
| N/A                                     | Landing X Slope (%)   | N/A   | N/A  | DWS    | Full Width?           | N/A  |  |
| N/A                                     | Landing Curb? (Y/N)   | N/A   | N/A  | DWS    | Offset (in)           | N/A  |  |
| N/A                                     | Shared Landing?       | N/A   |      |        |                       |      |  |
| N/A                                     | Gutter Ponding?       | N/A   | N/A  | Gutte  | r Slope (%)           | N/A  |  |
| N/A                                     | Gutter Lip Ht (in)    | N/A   | N/A  | Gutte  | r X Slope (%)         | N/A  |  |
| N/A                                     | Painted X Walk1?      | Yes   | N/A  | Paint  | ed X Walk2?           | N/A  |  |
|                                         | X Walk 1 Direction    | To S  |      | X Wa   | lk 2 Direction        | N/A  |  |
| N/A                                     | X Walk 1 Width (in)   | 103.0 | N/A  | X Wa   | lk 2 Width (in)       | N/A  |  |
|                                         | X Walk 1 Slope (%)    | 0.8   |      | X Wa   | lk 2 Slope (%)        | N/A  |  |
|                                         | X Walk 1 X Slope (%)  | 1.5   |      | X Wa   | lk 2 X Slope (%)      | N/A  |  |
| N/A                                     | Ramp inside XWalk1?   | Yes   | N/A  | Ramp   | inside XWalk2?        | N/A  |  |
|                                         | Road Slope (%)        | N/A   | N/A  | Clear  | Space?                | N/A  |  |
|                                         | Road X Slope (%)      | N/A   | N/A  | Clear  | Space to XWalk (in)   | N/A  |  |
| N/A                                     | Any Obstructions?     | N/A   | N/A  | Storm  | Grate/Utility Hazard? | N/A  |  |
|                                         | Obstruction Type      |       |      | Storm  | Grate/Utility Type    |      |  |
|                                         |                       | N/A   |      |        |                       | N/A  |  |
|                                         |                       |       | Yes  | Surfa  | ce Condition? (G/P)   | Good |  |
| +                                       | f                     | •     | •    |        | , ,                   |      |  |