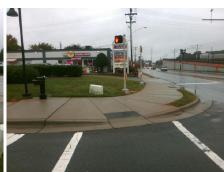

## **Access Compliance Report Public Rights-of-Way** (Curb Ramps)

Intersection ID: 10033482 Main Street: OLD\_PINEVILLE\_RD Cross Street: N/A Location: NW **Overall Compliance: No Severity Score:** ADA ID: 838C6F5DA358 Ramp Type: Perp Initial Pass/Fail: Fail 12.5

Total Cost:

1850.00

| Field Measurements/Component Compliance |                       |       |      |        |                       |      |  |
|-----------------------------------------|-----------------------|-------|------|--------|-----------------------|------|--|
| Comp                                    | liance Description    | Data  | Comp | liance | Description           | Data |  |
| N/A                                     | Ramp Length (in)      | 144.5 | Yes  | Ramp   | Slope (%)             | 5.7  |  |
| Yes                                     | Ramp Width (in)       | 48.0  | No   | Ramp   | XSlope (%)            | 6.8  |  |
| N/A                                     | Flare Type LT         | N/A   | N/A  | Flare  | Type RT               | N/A  |  |
| N/A                                     | Flare Slope LT (%)    | N/A   | N/A  | Flare  | Slope RT (%)          | N/A  |  |
| N/A                                     | Flare Traversable LT? | N/A   | N/A  | Flare  | Traversable RT?       | N/A  |  |
| N/A                                     | Landing Length (in)   | N/A   | N/A  | DWS    | Provided?             | N/A  |  |
| N/A                                     | Landing Width (in)    | N/A   | N/A  | DWS    | Contrast?             | N/A  |  |
| N/A                                     | Landing Slope (%)     | N/A   | N/A  | DWS    | Length (in)           | N/A  |  |
| N/A                                     | Landing X Slope (%)   | N/A   | N/A  | DWS    | Full Width?           | N/A  |  |
| N/A                                     | Landing Curb? (Y/N)   | N/A   | N/A  | DWS    | Offset (in)           | N/A  |  |
| N/A                                     | Shared Landing?       | N/A   |      |        |                       |      |  |
| N/A                                     | Gutter Ponding?       | N/A   | N/A  | Gutte  | r Slope (%)           | N/A  |  |
| N/A                                     | Gutter Lip Ht (in)    | N/A   | N/A  | Gutte  | r X Slope (%)         | N/A  |  |
| N/A                                     | Painted X Walk1?      | Yes   | N/A  | Paint  | ed X Walk2?           | N/A  |  |
|                                         | X Walk 1 Direction    | To S  |      | X Wa   | lk 2 Direction        | N/A  |  |
| N/A                                     | X Walk 1 Width (in)   | 103.0 | N/A  | X Wa   | lk 2 Width (in)       | N/A  |  |
|                                         | X Walk 1 Slope (%)    | 0.8   |      | X Wa   | lk 2 Slope (%)        | N/A  |  |
|                                         | X Walk 1 X Slope (%)  | 1.5   |      | X Wa   | lk 2 X Slope (%)      | N/A  |  |
| N/A                                     | Ramp inside XWalk1?   | Yes   | N/A  | Ramp   | inside XWalk2?        | N/A  |  |
|                                         | Road Slope (%)        | N/A   | N/A  | Clear  | Space?                | N/A  |  |
|                                         | Road X Slope (%)      | N/A   | N/A  | Clear  | Space to XWalk (in)   | N/A  |  |
| N/A                                     | Any Obstructions?     | N/A   | N/A  | Storm  | Grate/Utility Hazard? | N/A  |  |
|                                         | Obstruction Type      |       |      | Storm  | Grate/Utility Type    |      |  |
|                                         |                       | N/A   |      |        |                       | N/A  |  |
|                                         |                       |       | Yes  | Surfa  | ce Condition? (G/P)   | Good |  |
| +                                       | f                     | •     | •    |        | , ,                   |      |  |