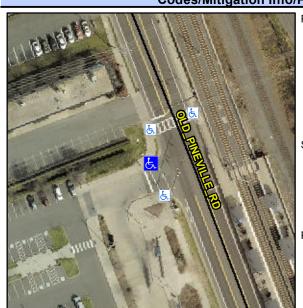

## **Access Compliance Report Public Rights-of-Way** (Curb Ramps)

Intersection ID: 10033482 Main Street: OLD\_PINEVILLE\_RD Cross Street: N/A Location: NW **Overall Compliance: No Severity Score:** ADA ID: 838C6F5DA358 Ramp Type: Perp Initial Pass/Fail: Fail 12.5

## **Codes/Mitigation Info/Possible Solution**

| Street 1 Name           | ENTRANCE |
|-------------------------|----------|
| Stop Condition-Street 2 | Signal   |
| Street 2 Name           | N/A      |
| Stop Condition-Street 1 | N/A      |