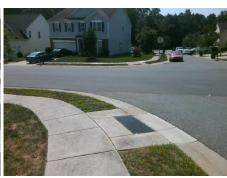

## Field Measurements/Component Compliance

Street 1 Name
Stop Condition-Street 2
Street 2 Name
Stop Condition-Street 1

SPRINGBEAUTY DR
StopSign
OLD MEADOW RD
None

Possible Solutions:

Remove & Replace Curb Ramp With
Two New Directional Ramps or
Equivalent.

Surveyor Notes:

N/A

PROW/ADA:

R304.2.2, R304.5.3

Total Cost: \$ 3200.00

| Compliance Description |                       | Data | Compliance Description |                             | Data |
|------------------------|-----------------------|------|------------------------|-----------------------------|------|
| N/A                    | Ramp Length (in)      | 48.0 | No                     | Ramp Slope (%)              | 10.1 |
| Yes                    | Ramp Width (in)       | 48.0 | No                     | Ramp XSlope (%)             | 5.8  |
| N/A                    | Flare Type LT         | N/A  | N/A                    | Flare Type RT               | N/A  |
| N/A                    | Flare Slope LT (%)    | N/A  | N/A                    | Flare Slope RT (%)          | N/A  |
| N/A                    | Flare Traversable LT? | N/A  | N/A                    | Flare Traversable RT?       | N/A  |
| N/A                    | Landing Length (in)   | N/A  | N/A                    | DWS Provided?               | N/A  |
| N/A                    | Landing Width (in)    | N/A  | N/A                    | DWS Contrast?               | N/A  |
| N/A                    | Landing Slope (%)     | N/A  | N/A                    | DWS Length (in)             | N/A  |
| N/A                    | Landing X Slope (%)   | N/A  | N/A                    | DWS Full Width?             | N/A  |
| N/A                    | Landing Curb? (Y/N)   | N/A  | N/A                    | DWS Offset (in)             | N/A  |
| N/A                    | Shared Landing?       | N/A  |                        |                             |      |
| N/A                    | Gutter Ponding?       | N/A  | N/A                    | Gutter Slope (%)            | N/A  |
| N/A                    | Gutter Lip Ht (in)    | N/A  | N/A                    | Gutter X Slope (%)          | N/A  |
| N/A                    | Painted X Walk1?      | No   | N/A                    | Painted X Walk2?            | No   |
|                        | X Walk 1 Direction    | To S |                        | X Walk 2 Direction          | To W |
| N/A                    | X Walk 1 Width (in)   | N/A  | N/A                    | X Walk 2 Width (in)         | N/A  |
|                        | X Walk 1 Slope (%)    | 4.6  |                        | X Walk 2 Slope (%)          | 3.3  |
|                        | X Walk 1 X Slope (%)  | 3.3  |                        | X Walk 2 X Slope (%)        | 4.4  |
| N/A                    | Ramp inside XWalk1?   | N/A  | N/A                    | Ramp inside XWalk2?         | N/A  |
|                        | Road Slope (%)        | 4.4  | N/A                    | Clear Space?                | N/A  |
|                        | Road X Slope (%)      | 0.8  | N/A                    | Clear Space to XWalk (in)   | N/A  |
| N/A                    | Any Obstructions?     | N/A  | N/A                    | Storm Grate/Utility Hazard? | N/A  |
|                        | Obstruction Type      |      | l                      | Storm Grate/Utility Type    |      |
|                        |                       | N/A  |                        |                             | N/A  |
|                        |                       |      | Yes                    | Surface Condition? (G/P)    | Good |