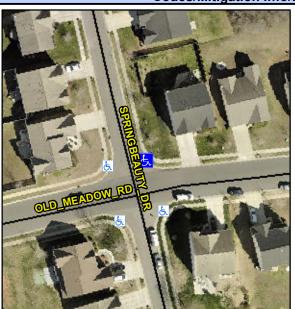

## Access Compliance Report Public Rights-of-Way (Curb Ramps)

Intersection ID: 15291 Main Street: OLD\_MEADOW\_RD Cross Street: SPRINGBEAUTY\_DR Location: NE
ADA ID: 838CB377C2F5 Ramp Type: PerpDiag Initial Pass/Fail: Fail Overall Compliance: No Severity Score: 25