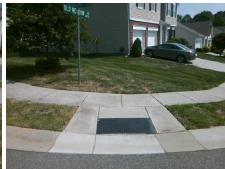

## Field Measurements/Component Compliance

Street 1 Name
Stop Condition-Street 2
Street 2 Name
Stop Condition-Street 1

SPRINGBEAUTY DR
StopSign
OLD MEADOW RD
None

Possible Solutions:

Remove & Replace Curb Ramp With
Two New Directional Ramps or
Equivalent.

Surveyor Notes:

N/A

PROW/ADA:

R304.2.2, R304.5.3

Total Cost: \$ 3200.00

| Compliance Description |                       | Data | Compliance Description |                             | Data |
|------------------------|-----------------------|------|------------------------|-----------------------------|------|
| N/A                    | Ramp Length (in)      | 48.0 | No                     | Ramp Slope (%)              | 10.1 |
| Yes                    | Ramp Width (in)       | 48.0 | No                     | Ramp XSlope (%)             | 5.8  |
| N/A                    | Flare Type LT         | N/A  | N/A                    | Flare Type RT               | N/A  |
| N/A                    | Flare Slope LT (%)    | N/A  | N/A                    | Flare Slope RT (%)          | N/A  |
| N/A                    | Flare Traversable LT? | N/A  | N/A                    | Flare Traversable RT?       | N/A  |
| N/A                    | Landing Length (in)   | N/A  | N/A                    | DWS Provided?               | N/A  |
| N/A                    | Landing Width (in)    | N/A  | N/A                    | DWS Contrast?               | N/A  |
| N/A                    | Landing Slope (%)     | N/A  | N/A                    | DWS Length (in)             | N/A  |
| N/A                    | Landing X Slope (%)   | N/A  | N/A                    | DWS Full Width?             | N/A  |
| N/A                    | Landing Curb? (Y/N)   | N/A  | N/A                    | DWS Offset (in)             | N/A  |
| N/A                    | Shared Landing?       | N/A  |                        |                             |      |
| N/A                    | Gutter Ponding?       | N/A  | N/A                    | Gutter Slope (%)            | N/A  |
| N/A                    | Gutter Lip Ht (in)    | N/A  | N/A                    | Gutter X Slope (%)          | N/A  |
| N/A                    | Painted X Walk1?      | No   | N/A                    | Painted X Walk2?            | No   |
|                        | X Walk 1 Direction    | To S |                        | X Walk 2 Direction          | To W |
| N/A                    | X Walk 1 Width (in)   | N/A  | N/A                    | X Walk 2 Width (in)         | N/A  |
|                        | X Walk 1 Slope (%)    | 4.6  |                        | X Walk 2 Slope (%)          | 3.3  |
|                        | X Walk 1 X Slope (%)  | 3.3  |                        | X Walk 2 X Slope (%)        | 4.4  |
| N/A                    | Ramp inside XWalk1?   | N/A  | N/A                    | Ramp inside XWalk2?         | N/A  |
|                        | Road Slope (%)        | 4.4  | N/A                    | Clear Space?                | N/A  |
|                        | Road X Slope (%)      | 0.8  | N/A                    | Clear Space to XWalk (in)   | N/A  |
| N/A                    | Any Obstructions?     | N/A  | N/A                    | Storm Grate/Utility Hazard? | N/A  |
|                        | Obstruction Type      |      | l                      | Storm Grate/Utility Type    |      |
|                        |                       | N/A  |                        |                             | N/A  |
|                        |                       |      | Yes                    | Surface Condition? (G/P)    | Good |