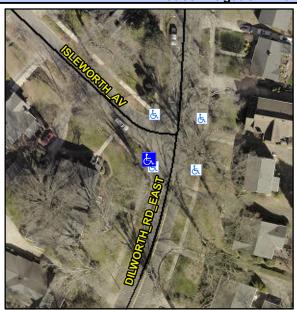

## **Access Compliance Report Public Rights-of-Way** (Curb Ramps)

Intersection ID: 14872 Main Street: DILWORTH RD EAST **Cross Street: ISLEWORTH AV** Location: SW **Overall Compliance: No Severity Score:** ADA ID: 838D7563902D Ramp Type: Directional1 Initial Pass/Fail: Fail 1.25

## Field Measurements/Component Compliance

**ISLEWORTH AV** Street 1 Name Stop Condition-Street 1 StopSign N/A Street 2 Name Stop Condition-Street 2 N/A Possible Solutions: Remove & Replace Entire Ramp. Surveyor Notes: N/A R304.5.3