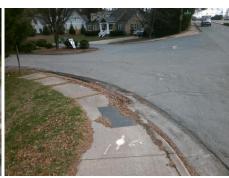

## Field Measurements/Component Compliance

Street 1 Name
Stop Condition-Street 2
Street 2 Name
Stop Condition-Street 1

RANDOLPH RD None WOODLARK LN StopSign Possible Solutions:

Remove & Replace Curb Ramp With
Two New Directional Ramps or
Equivalent.

N

Surveyor Notes:

N/A

PROW/ADA:

R304.2.2, R304.5.3

Total Cost: \$ 3200.00

| Field Measurements/Component Compliance |                        |                       |       |                        |       |                         |       |
|-----------------------------------------|------------------------|-----------------------|-------|------------------------|-------|-------------------------|-------|
|                                         | Compliance Description |                       | Data  | Compliance Description |       | Description             | Data  |
|                                         | N/A                    | Ramp Length (in)      | 48.0  | No                     | Ramp  | Slope (%)               | 8.6   |
|                                         | Yes                    | Ramp Width (in)       | 48.0  | No                     | Ramp  | XSlope (%)              | 5.4   |
|                                         | N/A                    | Flare Type LT         | N/A   | N/A                    | Flare | Type RT                 | N/A   |
|                                         | N/A                    | Flare Slope LT (%)    | N/A   | N/A                    | Flare | Slope RT (%)            | N/A   |
|                                         | N/A                    | Flare Traversable LT? | N/A   | N/A                    | Flare | Traversable RT?         | N/A   |
|                                         | N/A                    | Landing Length (in)   | N/A   | N/A                    | DWS   | Provided?               | N/A   |
|                                         | N/A                    | Landing Width (in)    | N/A   | N/A                    | DWS   | Contrast?               | N/A   |
|                                         | N/A                    | Landing Slope (%)     | N/A   | N/A                    | DWS   | Length (in)             | N/A   |
|                                         | N/A                    | Landing X Slope (%)   | N/A   | N/A                    | DWS   | Full Width?             | N/A   |
|                                         | N/A                    | Landing Curb? (Y/N)   | N/A   | N/A                    | DWS   | Offset (in)             | N/A   |
|                                         | N/A                    | Shared Landing?       | N/A   |                        |       |                         |       |
|                                         | N/A                    | Gutter Ponding?       | N/A   | N/A                    | Gutte | r Slope (%)             | N/A   |
|                                         | N/A                    | Gutter Lip Ht (in)    | N/A   | N/A                    | Gutte | r X Slope (%)           | N/A   |
|                                         | N/A                    | Painted X Walk1?      | No    | N/A                    | Paint | ed X Walk2?             | No    |
|                                         |                        | X Walk 1 Direction    | To SW |                        | X Wa  | lk 2 Direction          | To SE |
|                                         | N/A                    | X Walk 1 Width (in)   | N/A   | N/A                    | X Wa  | lk 2 Width (in)         | N/A   |
|                                         |                        | X Walk 1 Slope (%)    | 9.6   |                        | X Wa  | lk 2 Slope (%)          | 3.7   |
|                                         |                        | X Walk 1 X Slope (%)  | 3.5   |                        | X Wa  | lk 2 X Slope (%)        | 8.7   |
|                                         | N/A                    | Ramp inside XWalk1?   | N/A   | N/A                    | Ramp  | inside XWalk2?          | N/A   |
|                                         |                        | Road Slope (%)        | 4.3   | N/A                    | Clear | Space?                  | N/A   |
|                                         |                        | Road X Slope (%)      | 7.8   | N/A                    | Clear | Space to XWalk (in)     | N/A   |
|                                         | N/A                    | Any Obstructions?     | N/A   | N/A                    | Storm | n Grate/Utility Hazard? | N/A   |
|                                         |                        | Obstruction Type      |       |                        | Storm | n Grate/Utility Type    |       |
|                                         |                        |                       | N/A   |                        |       |                         | N/A   |
|                                         |                        |                       |       | Yes                    | Surfa | ce Condition? (G/P)     | Good  |
| -                                       |                        |                       |       |                        |       |                         |       |