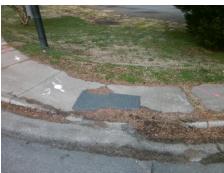

## Field Measurements/Component Compliance

Street 1 Name
Stop Condition-Street 2
Street 2 Name
Stop Condition-Street 1

RANDOLPH RD None WOODLARK LN StopSign Possible Solutions:

Remove & Replace Curb Ramp With
Two New Directional Ramps or
Equivalent.

N

Surveyor Notes:

N/A

PROW/ADA:

R304.2.2, R304.5.3

Total Cost: \$ 3200.00

| Field Measurements/Component Compliance |                        |                       |       |                        |       |                         |       |
|-----------------------------------------|------------------------|-----------------------|-------|------------------------|-------|-------------------------|-------|
|                                         | Compliance Description |                       | Data  | Compliance Description |       | Description             | Data  |
|                                         | N/A                    | Ramp Length (in)      | 48.0  | No                     | Ramp  | Slope (%)               | 8.6   |
|                                         | Yes                    | Ramp Width (in)       | 48.0  | No                     | Ramp  | XSlope (%)              | 5.4   |
|                                         | N/A                    | Flare Type LT         | N/A   | N/A                    | Flare | Type RT                 | N/A   |
|                                         | N/A                    | Flare Slope LT (%)    | N/A   | N/A                    | Flare | Slope RT (%)            | N/A   |
|                                         | N/A                    | Flare Traversable LT? | N/A   | N/A                    | Flare | Traversable RT?         | N/A   |
|                                         | N/A                    | Landing Length (in)   | N/A   | N/A                    | DWS   | Provided?               | N/A   |
|                                         | N/A                    | Landing Width (in)    | N/A   | N/A                    | DWS   | Contrast?               | N/A   |
|                                         | N/A                    | Landing Slope (%)     | N/A   | N/A                    | DWS   | Length (in)             | N/A   |
|                                         | N/A                    | Landing X Slope (%)   | N/A   | N/A                    | DWS   | Full Width?             | N/A   |
|                                         | N/A                    | Landing Curb? (Y/N)   | N/A   | N/A                    | DWS   | Offset (in)             | N/A   |
|                                         | N/A                    | Shared Landing?       | N/A   |                        |       |                         |       |
|                                         | N/A                    | Gutter Ponding?       | N/A   | N/A                    | Gutte | r Slope (%)             | N/A   |
|                                         | N/A                    | Gutter Lip Ht (in)    | N/A   | N/A                    | Gutte | r X Slope (%)           | N/A   |
|                                         | N/A                    | Painted X Walk1?      | No    | N/A                    | Paint | ed X Walk2?             | No    |
|                                         |                        | X Walk 1 Direction    | To SW |                        | X Wa  | lk 2 Direction          | To SE |
|                                         | N/A                    | X Walk 1 Width (in)   | N/A   | N/A                    | X Wa  | lk 2 Width (in)         | N/A   |
|                                         |                        | X Walk 1 Slope (%)    | 9.6   |                        | X Wa  | lk 2 Slope (%)          | 3.7   |
|                                         |                        | X Walk 1 X Slope (%)  | 3.5   |                        | X Wa  | lk 2 X Slope (%)        | 8.7   |
|                                         | N/A                    | Ramp inside XWalk1?   | N/A   | N/A                    | Ramp  | inside XWalk2?          | N/A   |
|                                         |                        | Road Slope (%)        | 4.3   | N/A                    | Clear | Space?                  | N/A   |
|                                         |                        | Road X Slope (%)      | 7.8   | N/A                    | Clear | Space to XWalk (in)     | N/A   |
|                                         | N/A                    | Any Obstructions?     | N/A   | N/A                    | Storm | n Grate/Utility Hazard? | N/A   |
|                                         |                        | Obstruction Type      |       |                        | Storm | n Grate/Utility Type    |       |
|                                         |                        |                       | N/A   |                        |       |                         | N/A   |
|                                         |                        |                       |       | Yes                    | Surfa | ce Condition? (G/P)     | Good  |
| -                                       |                        |                       |       |                        |       |                         |       |