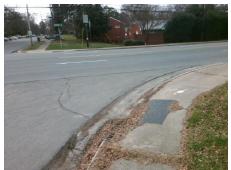

## Field Measurements/Component Compliance

Street 1 Name
Stop Condition-Street 2
Street 2 Name
Stop Condition-Street 1

RANDOLPH RD None WOODLARK LN StopSign Possible Solutions:

Remove & Replace Curb Ramp With
Two New Directional Ramps or
Equivalent.

N

Surveyor Notes:

N/A

PROW/ADA:

R304.2.2, R304.5.3

Total Cost: \$ 3200.00

| Field Measurements/Component Compliance |                        |                       |       |                        |       |                         |       |
|-----------------------------------------|------------------------|-----------------------|-------|------------------------|-------|-------------------------|-------|
|                                         | Compliance Description |                       | Data  | Compliance Description |       | Description             | Data  |
|                                         | N/A                    | Ramp Length (in)      | 48.0  | No                     | Ramp  | Slope (%)               | 8.6   |
|                                         | Yes                    | Ramp Width (in)       | 48.0  | No                     | Ramp  | XSlope (%)              | 5.4   |
|                                         | N/A                    | Flare Type LT         | N/A   | N/A                    | Flare | Type RT                 | N/A   |
|                                         | N/A                    | Flare Slope LT (%)    | N/A   | N/A                    | Flare | Slope RT (%)            | N/A   |
|                                         | N/A                    | Flare Traversable LT? | N/A   | N/A                    | Flare | Traversable RT?         | N/A   |
|                                         | N/A                    | Landing Length (in)   | N/A   | N/A                    | DWS   | Provided?               | N/A   |
|                                         | N/A                    | Landing Width (in)    | N/A   | N/A                    | DWS   | Contrast?               | N/A   |
|                                         | N/A                    | Landing Slope (%)     | N/A   | N/A                    | DWS   | Length (in)             | N/A   |
|                                         | N/A                    | Landing X Slope (%)   | N/A   | N/A                    | DWS   | Full Width?             | N/A   |
|                                         | N/A                    | Landing Curb? (Y/N)   | N/A   | N/A                    | DWS   | Offset (in)             | N/A   |
|                                         | N/A                    | Shared Landing?       | N/A   |                        |       |                         |       |
|                                         | N/A                    | Gutter Ponding?       | N/A   | N/A                    | Gutte | r Slope (%)             | N/A   |
|                                         | N/A                    | Gutter Lip Ht (in)    | N/A   | N/A                    | Gutte | r X Slope (%)           | N/A   |
|                                         | N/A                    | Painted X Walk1?      | No    | N/A                    | Paint | ed X Walk2?             | No    |
|                                         |                        | X Walk 1 Direction    | To SW |                        | X Wa  | lk 2 Direction          | To SE |
|                                         | N/A                    | X Walk 1 Width (in)   | N/A   | N/A                    | X Wa  | lk 2 Width (in)         | N/A   |
|                                         |                        | X Walk 1 Slope (%)    | 9.6   |                        | X Wa  | lk 2 Slope (%)          | 3.7   |
|                                         |                        | X Walk 1 X Slope (%)  | 3.5   |                        | X Wa  | lk 2 X Slope (%)        | 8.7   |
|                                         | N/A                    | Ramp inside XWalk1?   | N/A   | N/A                    | Ramp  | inside XWalk2?          | N/A   |
|                                         |                        | Road Slope (%)        | 4.3   | N/A                    | Clear | Space?                  | N/A   |
|                                         |                        | Road X Slope (%)      | 7.8   | N/A                    | Clear | Space to XWalk (in)     | N/A   |
|                                         | N/A                    | Any Obstructions?     | N/A   | N/A                    | Storm | n Grate/Utility Hazard? | N/A   |
|                                         |                        | Obstruction Type      |       |                        | Storm | n Grate/Utility Type    |       |
|                                         |                        |                       | N/A   |                        |       |                         | N/A   |
|                                         |                        |                       |       | Yes                    | Surfa | ce Condition? (G/P)     | Good  |
| -                                       |                        |                       |       |                        |       |                         |       |