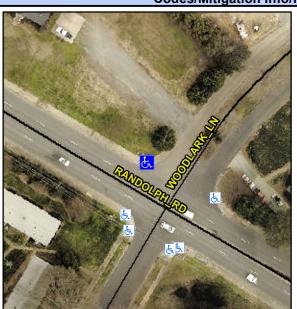

## Access Compliance Report Public Rights-of-Way (Curb Ramps)

Intersection ID: 17570 Main Street: RANDOLPH\_RD Cross Street: WOODLARK\_LN Location: NW

ADA ID: 83978FFEB56C Ramp Type: PerpDiag Initial Pass/Fail: Fail Overall Compliance: No Severity Score: 25

## Field Measurements/Component Compliance

Street 1 Name
Stop Condition-Street 2
Street 2 Name
Stop Condition-Street 1

RANDOLPH RD None WOODLARK LN StopSign Possible Solutions:

Remove & Replace Curb Ramp With
Two New Directional Ramps or
Equivalent.