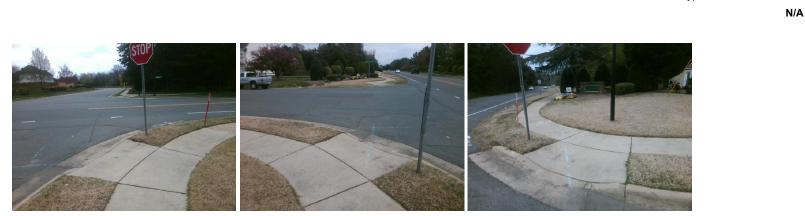

## Access Compliance Report Public Rights-of-Way (Curb Ramps)

| Intersection ID: 23117         Main Street: CEDAR_CROSSINGS_DR         Cross Street: ERWIN RD         Location:         NW           ADA ID: 8398E4928099         Ramp Type: PerpDiag         Initial Pass/Fail: Fail         Overall Compliance: No         Severity Scote:         12.5           Field Measurements/Compliance: No         Severity Scote:         12.5           Codes/Mitigation Info//Possible Solution:           Field Measurements/Compliance Description         Data         Compliance Description         Data         Compliance Description         Data         Compliance Description         Path           N/A         Ramp Vich (in)         46.0         No         Ramp Slope (%)         9.1           N/A         Ramp Length (in)         46.0         No         Ramp Slope (%)         9.1           N/A         Flare Type LT         NA         NA         Flare Type RT         N/A           NA         Landing Stope (%)         NA         NA         Flare Type RT         N/A           N/A         Landing Stope (%)         N/A         N/A         Landing Stope (%)         N/A           N/A         Landing Stope (%)         N/A         N/A         Landing Stope (%)         N/A           Surveyor Notes:                                                                                                                                     |                                         |                                                 |                              |         |                                               |                                         |                             |     |                             |       |  |
|------------------------------------------------------------------------------------------------------------------------------------------------------------------------------------------------------------------------------------------------------------------------------------------------------------------------------------------------------------------------------------------------------------------------------------------------------------------------------------------------------------------------------------------------------------------------------------------------------------------------------------------------------------------------------------------------------------------------------------------------------------------------------------------------------------------------------------------------------------------------------------------------------------------------------------------------------------------------------------------------------------------------------------------------------------------------------------------------------------------------------------------------------------------------------------------------------------------------------------------------------------------------------------------------------------------------------------------------------------------------------------------------------------|-----------------------------------------|-------------------------------------------------|------------------------------|---------|-----------------------------------------------|-----------------------------------------|-----------------------------|-----|-----------------------------|-------|--|
| Field Measurements/Component Compliance Description       Data         Possible Solutions:       Compliance Description       Data       Compliance Description       Data         N/A       Ramove & Replace Curb Ramp With<br>Two New Directional Ramps or<br>Equivalent.       N/A       Rame Length (n)       48.0       No       Ramp Slope (%)       9.1         Ves       Ramy With (n)       48.0       N/A       Ramp Slope (%)       9.1       N/A         Ves       Ramy With (n)       48.0       N/A       Ramp Slope (%)       9.1         Ves       Ramy With (n)       48.0       N/A       Ramp Slope (%)       9.1         Ves       Ramy With (n)       48.0       N/A       Ramp Slope (%)       9.1         Ves       Ramy With (n)       48.0       N/A       Filere Type RT       N/A         Ves       Ramy With (n)       N/A       N/A       Filere Type RT       N/A         Ves       Ramy With (n)       N/A       N/A       Filere Type RT       N/A         Ves       Ramy Vestor       N/A       Filere Type RT       N/A       N/A         Ves       Ramy Vestor       N/A       Landing Slope (%)       N/A       N/A       DWS Contrast?       N/A                                                                                                                                                                                                                      | Intersection ID: 23117                  | ction ID: 23117 Main Street: CEDAR_CROSSINGS_DR |                              |         |                                               | Cross Street: ERWIN_RD                  |                             |     |                             | NW    |  |
| Possible Solutions:       Compliance Description       Data       Compliance Description       Data         WiA       Ramp Length (in)       48.0       No       Ramp Scipe (%)       9.1         WiA       Ramp Width (in)       48.0       Yes       Ramp XSlope (%)       1.7         WiA       Rime Type LT       N/A       N/A       Flare Type LT       N/A       N/A       Flare Stope RT (%)       N/A         N/A       Flare Traversable LT?       N/A       N/A       Flare Traversable RT?       N/A         N/A       Flare Traversable CT?       N/A       N/A       Flare Traversable RT?       N/A         N/A       Flare Traversable CT?       N/A       N/A       N/A       Flare Traversable RT?       N/A         N/A       Flare Traversable CT?       N/A       N/A       N/A       Flare Traversable RT?       N/A         Surveyor Notes:       N/A       N/A       Landing Scipe (%)       N/A       N/A       DWS Porvided?       N/A         N/A       M/A       Landing Curb? (N)       N/A       N/A       DWS Offset (in)       N/A         N/A       Rod 2.2       No       N/A       Guter Pointing?       N/A       N/A       Guter Slope (%)       N/A                                                                                                                                                                                                                  | ADA ID: 8398E492B09                     | 98E492B099 Ramp Type: PerpDiag                  |                              |         | nitial Pass/Fail: Fail Overall Compliance: No |                                         |                             |     | o Severity Score:           | 12.5  |  |
| Remove & Replace Curb Ramp With<br>two New Directional Ramps or<br>Equivalent.       N/A       Ramp Length (in)       48.0       No       Ramp Xslope (%)       9.1         N/A       Flare Type IT       N/A       N/A       Flare Type IT       N/A       Flare Type RT       N/A         N/A       Flare Type IT       N/A       N/A       Flare Type IT       N/A       Flare Slope RT (%)       N/A         N/A       Flare Type IT       N/A       N/A       Flare Type RT       N/A         N/A       Flare Type IT       N/A       N/A       Flare Type RT       N/A         N/A       Flare Traversable RT?       N/A       N/A       Flare Traversable RT?       N/A         N/A       Landing Width (in)       N/A       DWS Contrast?       N/A         N/A       Landing Stope (%)       N/A       DWS Contrast?       N/A         N/A       Landing Curb? (V/N)       N/A       DWS Contrast?       N/A         N/A       Landing Curb? (V/N)       N/A       DWS Contrast?       N/A         N/A       Gutter Poling?       N/A       N/A       DWS Contrast?       N/A         N/A       Stop Condition-Street 2       Nore       N/A       Gutter Poling?       N/A       N/A       Stop Condit                                                                                                                                                                                           | Codes/Mitigation Info/Possible Solution |                                                 |                              |         |                                               | Field Measurements/Component Compliance |                             |     |                             |       |  |
| Two New Directional Ramps or<br>Equivalent.       Yes       Ramp Width (in)       48.0       Yes       Ramp XSlope (%)       1.7         N/A       Flare Type LT       N/A       N/A       Flare Slope RT (%)       N/A         N/A       Flare Slope L1 (%)       N/A       N/A       Flare Slope RT (%)       N/A         N/A       Flare Slope L1 (%)       N/A       N/A       Flare Slope RT (%)       N/A         N/A       Flare Slope L1 (%)       N/A       N/A       Flare Slope RT (%)       N/A         N/A       Flare Slope L1 (%)       N/A       N/A       Flare Traversable RT?       N/A         N/A       Landing Length (n)       N/A       DWS Forvided?       N/A         Surveyor Notes:       N/A       Landing Slope (%)       N/A       N/A       DWS Schrast?       N/A         N/A       Landing Curb? (Y/N)       N/A       DWS Softer (in)       N/A       N/A         N/A       Stared Landing?       N/A       Gutter Ponding?       N/A       Gutter Slope (%)       N/A         N/A       Stared Landing?       N/A       Gutter Lip Ht (n)       N/A       Gutter Slope (%)       N/A         Street 1 Name       ERWIN RD       None       Xwalk 1 Slope (%)       N/A                                                                                                                                                                                                 |                                         |                                                 | Possible Solutions:          |         | Compliance Description                        |                                         | Data Compliance Description |     | liance Description          | Data  |  |
| Two New Directional Ramps or<br>Equivalent.       Yes       Ramp Width (in)       48.0       Yes       Ramp XSlope (%)       1.7         N/A       Flare Type LT       N/A       N/A       Flare Type RT       N/A         N/A       Flare Slope LT (%)       N/A       Flare Slope RT (%)       N/A         N/A       Flare Slope LT (%)       N/A       Flare Slope RT (%)       N/A         N/A       Flare Slope LT (%)       N/A       Flare Slope RT (%)       N/A         N/A       Flare Slope LT (%)       N/A       Flare Traversable RT?       N/A         N/A       Landing Length (in)       N/A       DWS Provided?       N/A         N/A       Landing Slope (%)       N/A       N/A       DWS Contrast?       N/A         N/A       Landing X Slope (%)       N/A       DWS Contrast?       N/A         N/A       Landing X Slope (%)       N/A       DWS Offset (in)       N/A         N/A       Shared Landing?       N/A       N/A       Gutter Ponding?       N/A       Gutter Slope (%)       N/A         N/A       Shared Landing?       N/A       Gutter Lip Ht (in)       N/A       Gutter Slope (%)       N/A         Stop Condition-Street 1       None       Sop Slop       N/A <td>A Such and the</td> <td rowspan="3">Two New Directional Ramps or</td> <td>p With</td> <td>N/A</td> <td>Ramp Length (in)</td> <td>48.0</td> <td>No</td> <td>Ramp Slope (%)</td> <td>9.1</td> | A Such and the                          |                                                 | Two New Directional Ramps or | p With  | N/A                                           | Ramp Length (in)                        | 48.0                        | No  | Ramp Slope (%)              | 9.1   |  |
| NA     Flare Stope LT (%)     N/A     Flare Stope RT (%)     N/A       N/A     Flare Stope LT (%)     N/A     Flare Stope RT (%)     N/A       N/A     Flare Traversable LT?     N/A     N/A     Flare Traversable RT?     N/A       N/A     Flare Stope LT (%)     N/A     N/A     Flare Traversable RT?     N/A       N/A     Landing Length (in)     N/A     N/A     DWS Provided?     N/A       N/A     Landing Stope (%)     N/A     N/A     DWS Provided?     N/A       N/A     Landing Stope (%)     N/A     N/A     DWS Contrast?     N/A       N/A     Landing Stope (%)     N/A     N/A     DWS Contrast?     N/A       N/A     Landing Stope (%)     N/A     N/A     DWS Full Width?     N/A       N/A     Shared Landing?     N/A     N/A     DWS Softset (in)     N/A       N/A     Shared Landing?     N/A     N/A     Gutter Stope (%)     N/A       N/A     Gutter Ponding?     N/A     N/A     Gutter Stope (%)     N/A       N/A     Flare Stope (%)     N/A     N/A     Gutter Stope (%)     N/A       N/A     Gutter Ponding?     N/A     N/A     Gutter Stope (%)     N/A       N/A     Stop Condition-Street 1                                                                                                                                                                                                                                                                       | Car And San                             |                                                 |                              | •       | Yes                                           | Ramp Width (in)                         | 48.0                        | Yes | Ramp XSlope (%)             | 1.7   |  |
| N/A       Flare Traversable LT?       N/A       Flare Traversable RT?       N/A         N/A       Landing Length (in)       N/A       DWS Provided?       N/A         N/A       Landing Slope (%)       N/A       DWS Contrast?       N/A         N/A       Landing Curb? (Y/N)       N/A       DWS Contrast?       N/A         N/A       M/A       Landing Slope (%)       N/A       DWS Contrast?       N/A         N/A       M/A       Landing Slope (%)       N/A       DWS Contrast?       N/A         N/A       M/A       Landing Slope (%)       N/A       DWS Contrast?       N/A         PROW/ADA:       N/A       Gutter Ponding?       N/A       N/A       Gutter Slope (%)       N/A         R304.2.2       N/A       Gutter Ponding?       N/A       N/A       Gutter Xslope (%)       N/A         Stop Condition-Street 1       Rome <td< td=""><td></td><td></td><td>N/A</td><td>Flare Type LT</td><td>N/A</td><td>N/A</td><td>Flare Type RT</td><td>N/A</td></td<>                                                                                                         |                                         |                                                 |                              |         | N/A                                           | Flare Type LT                           | N/A                         | N/A | Flare Type RT               | N/A   |  |
| N/A       Landing Length (in)       N/A       DWS Provided?       N/A         Surveyor Notes::       N/A       Landing Width (in)       N/A       N/A       DWS Contrast?       N/A         N/A       Landing Slope (%)       N/A       N/A       DWS Contrast?       N/A         N/A       Landing Slope (%)       N/A       N/A       DWS Contrast?       N/A         N/A       Landing Slope (%)       N/A       N/A       DWS Full Width?       N/A         N/A       Landing Curb? (V/N)       N/A       N/A       DWS Full Width?       N/A         N/A       Shared Landing?       N/A       N/A       Gutter Slope (%)       N/A       N/A         PROW/ADA:       N/A       Gutter Ponding?       N/A       N/A       Gutter Slope (%)       N/A         R304.2.2       N/A       Gutter Lip Ht (in)       N/A       Gutter Slope (%)       N/A         Stop Condition-Street 1       RAM       A       KWAI 14/Ath (in)       N/A       Valat 2 Width (in)       N/A         Stop Condition-Street 1       None       CEDAR CROSSINGS DR       None       XWalk 13/Vidth (in)       N/A       N/A       Awalk 22 Slope (%)       7.7         Stop Condition-Street 1       None       CEDAR CROS                                                                                                                                                                                                 |                                         |                                                 |                              |         | N/A                                           | Flare Slope LT (%)                      | N/A                         | N/A | Flare Slope RT (%)          | N/A   |  |
| Surveyor Notes:       N/A       Landing With (in)       N/A       DWS Contrast?       N/A         N/A       Landing Slope (%)       N/A       N/A       DWS Length (in)       N/A         N/A       Landing Slope (%)       N/A       N/A       DWS Contrast?       N/A         N/A       Landing Slope (%)       N/A       N/A       DWS Length (in)       N/A         N/A       Landing Curb? (Y/N)       N/A       N/A       DWS Offset (in)       N/A         N/A       Shared Landing?       N/A       N/A       Gutter Slope (%)       N/A       Sduter Slope (%)       N/A         PROW/ADA:       PROW/ADA:       N/A       Gutter Lip Ht (in)       N/A       Gutter Slope (%)       N/A         R304.2.2       N/A       Gutter Lip Ht (in)       N/A       Gutter Slope (%)       N/A         Stop Condition-Street 1       ROM       NA       Gutter Slope (%)       N/A       Slope (%)       N/A         Stop Condition-Street 1       None       None       Kalk 1 Slope (%)       N/A       Slope (%)       N/A         Stop Condition-Street 1       Stop Sings       None       N/A       Ramp inside XWalk 1?       N/A       Ramp inside XWalk 2?       N/A         Stop Condition-Street 1 <td></td> <td></td> <td></td> <td>N/A</td> <td>Flare Traversable LT?</td> <td>N/A</td> <td>N/A</td> <td>Flare Traversable RT?</td> <td>N/A</td>                                            |                                         |                                                 |                              |         | N/A                                           | Flare Traversable LT?                   | N/A                         | N/A | Flare Traversable RT?       | N/A   |  |
| N/A       N/A       Landing Slope (%)       N/A       N/A       DWS Length (in)       N/A         N/A       Landing X Slope (%)       N/A       Landing X Slope (%)       N/A       DWS Full Width?       N/A         N/A       Landing Curb? (Y/N)       N/A       Landing?       N/A       DWS Offset (in)       N/A         N/A       Shared Landing?       N/A       N/A       Gutter Slope (%)       N/A       DWS Offset (in)       N/A         PROW/ADA:       N/A       Gutter Ponding?       N/A       N/A       Gutter Slope (%)       N/A         R304.2.2       N/A       Gutter Lip Ht (in)       N/A       K/A       Gutter X Slope (%)       N/A         Street 1 Name       ERWIN RD       Stop Condition-Street 2       None       X Walk 1 Direction       To SW       X Walk 2 Width (in)       N/A         Stop Condition-Street 2       None       Stop Sign       N/A       Ramp inside XWalk1?       N/A       KWalk 2 X Slope (%)       2.7         Stop Condition-Street 1       StopSign       K/A       Ramp inside XWalk1?       N/A       Ramp inside XWalk2?       N/A         Stop Condition-Street 1       StopSign       Stop Sign       N/A       Road Slope (%)       1.8       N/A       Clear Space to XWalk (in                                                                                                                                                      | A States                                |                                                 |                              |         | N/A                                           | Landing Length (in)                     | N/A                         | N/A | DWS Provided?               | N/A   |  |
| N/A       Landing X Slope (%)       N/A       N/A       DWS Full Widh?       N/A         N/A       Landing Curb? (Y/N)       N/A       Landing Curb? (Y/N)       N/A       DWS Offset (in)       N/A         N/A       Shared Landing?       N/A       N/A       Gutter Ponding?       N/A       N/A       Gutter Slope (%)       N/A         PROW/ADA:       N/A       Gutter Lip Ht (in)       N/A       Gutter X Slope (%)       N/A       Gutter X Slope (%)       N/A         R304.2.2       N/A       Gutter Lip Ht (in)       N/A       Gutter X Slope (%)       N/A       Gutter X Slope (%)       N/A         Street 1 Name       ERWIN RD       Ka       X Walk 1 Direction       To SW       X Walk 2 Direction       To SE         Street 1 Name       ERWIN RD       None       X Walk 1 Slope (%)       19       X Walk 2 Slope (%)       0.7         Stop Condition-Street 2       None       X Walk 1 Slope (%)       19       X Walk 2 Slope (%)       0.7         Street 2 Name       CEDAR CROSSINGS DR       N/A       Ramp inside XWalk1?       N/A       Ramp inside XWalk2?       N/A         Stop Condition-Street 1       StopSign       N/A       Ramp inside XWalk1?       N/A       Glear Space?       N/A <t< td=""><td>the the</td><td>Surveyor Notes:</td><td></td><td>N/A</td><td>Landing Width (in)</td><td>N/A</td><td>N/A</td><td>DWS Contrast?</td><td>N/A</td></t<>   | the the                                 |                                                 | Surveyor Notes:              |         | N/A                                           | Landing Width (in)                      | N/A                         | N/A | DWS Contrast?               | N/A   |  |
| N/A       Landing Curb? (Y/N)       N/A       N/A       DWS Offset (in)       N/A         N/A       Shared Landing?       N/A       N/A       Gutter Slope (%)       N/A         PROW/ADA:       N/A       Gutter Ponding?       N/A       N/A       Gutter Slope (%)       N/A         R304.2.2       N/A       Gutter Lip Ht (in)       N/A       N/A       Gutter X Slope (%)       N/A         Street 1 Name       ERWIN RD       None       X Walk 1 Direction       To SW       X Walk 2 Direction       To SE         Street 1 Name       ERWIN RD       X Walk 1 Slope (%)       1.9       X Walk 2 Slope (%)       0.7         Stop Condition-Street 2       None       X Walk 1 Slope (%)       0.4       X Walk 2 Slope (%)       0.7         Street 2 Name       CEDAR CROSSINGS DR       N/A       Ramp inside XWalk1?       N/A       Ramp inside XWalk2?       N/A         Stop Condition-Street 1       StopSign       N/A       Ramp inside XWalk2?       N/A       N/A       Clear Space?       N/A         Stop Condition-Street 1       StopSign       K/A       Ramp inside XWalk2?       N/A       Ramp inside XWalk2?       N/A         Stop Condition-Street 1       StopSign       K/A       Ramp inside XWalk2?       N/A <td>En a</td> <td>N/A</td> <td></td> <td>N/A</td> <td>Landing Slope (%)</td> <td>N/A</td> <td>N/A</td> <td>DWS Length (in)</td> <td>N/A</td>           | En a                                    |                                                 | N/A                          |         | N/A                                           | Landing Slope (%)                       | N/A                         | N/A | DWS Length (in)             | N/A   |  |
| N/A       Shared Landing?       N/A       N/A       Shared Landing?       N/A         PROW/ADA:       N/A       Gutter Ponding?       N/A       N/A       Gutter Slope (%)       N/A         R304.2.2       N/A       Gutter Lip Ht (in)       N/A       N/A       Gutter X Slope (%)       N/A         R304.2.2       N/A       Painted X Walk1?       No       N/A       Painted X Walk2?       No         Street 1 Name       ERWIN RD       N/A       X Walk 1 Direction       To SW       X Walk 2 Direction       To SE         Stop Condition-Street 2       None       X Walk 2 Slope (%)       0.7       X Walk 1 Slope (%)       0.4       X Walk 2 Slope (%)       0.7         Stop Condition-Street 1       None       N/A       Ramp inside XWalk1?       N/A       N/A       Ramp inside XWalk1?       N/A       X Walk 2 Slope (%)       0.7         Stop Condition-Street 1       StopSign       N/A       Ramp inside XWalk1?       N/A       N/A       Ramp inside XWalk2?       N/A         Stop Condition-Street 1       StopSign       N/A       Ramp inside XWalk1?       N/A       N/A       Ramp inside XWalk2?       N/A         Stop Condition-Street 1       StopSign       StopSign       N/A       Rad Slope (%)       1                                                                                                                                                      | ALL MARKE                               |                                                 |                              |         | N/A                                           | Landing X Slope (%)                     | N/A                         | N/A | DWS Full Width?             | N/A   |  |
| PROW/ADA:       N/A       Gutter Pondig?       N/A       M/A       Gutter Stope (%)       N/A         R304.2.2       N/A       Gutter Lip Ht (in)       N/A       N/A       Gutter X Stope (%)       N/A         N/A       Painted X       VMA       Gutter Lip Ht (in)       N/A       M/A       Gutter X Stope (%)       N/A         N/A       Painted X       WA       Gutter X Stope (%)       N/A       M/A       Gutter X Stope (%)       N/A         N/A       Painted X       Walk 1       Direction       No       N/A       Gutter X Stope (%)       N/A         Street 1 Name       ERWIN RD       Kone       X Walk 1 Stope (%)       1.9       X Walk 2 Stope (%)       0.7         Stop Condition-Street 2       None       Xone       X Walk 1 Stope (%)       0.4       XWalk 2 Stope (%)       0.7         Stop Condition-Street 1       None       Xone       XWalk 1 Stope (%)       0.4       XWalk 2 X Stope (%)       2.7         Stop Condition-Street 1       None       N/A       Ramp inside XWalk1?       N/A       N/A       Ramp inside XWalk2?       N/A         Stop Condition-Street 1       Stop Sign       Koad Stope (%)       1.8       N/A       Clear Space to XWalk (in)       N/A   <                                                                                                                                                                              |                                         |                                                 |                              |         | N/A                                           | Landing Curb? (Y/N)                     | N/A                         | N/A | DWS Offset (in)             | N/A   |  |
| R304.2.2       N/A       Gutter Lip Ht (in)       N/A       N/A       Gutter X Slope (%)       N/A         N/A       Painted X Walk1?       No       N/A       Painted X Walk2?       No         X Walk 1 Direction       To SW       X Walk 2 Direction       To SE         N/A       X Walk 1 Width (in)       N/A       X Walk 2 Width (in)       N/A         Street 1 Name       ERWIN RD       X Walk 1 Slope (%)       1.9       X Walk 2 Slope (%)       0.7         Stop Condition-Street 2       None       X Walk 1 Slope (%)       0.4       X Walk 2 X Slope (%)       0.7         Street 2 Name       CEDAR CROSSINGS DR       N/A       Ramp inside XWalk1?       N/A       N/A       Ramp inside XWalk2?       N/A         Stop Condition-Street 1       StopSign       Stop Sign       N/A       Ramp inside XWalk1?       N/A       X Walk 2 Slope (%)       2.7         Stop Condition-Street 1       StopSign       N/A       Ramp inside XWalk2?       N/A         Stop Condition-Street 1       StopSign       N/A       Ramp inside XWalk2?       N/A         Road Slope (%)       1.8       N/A       Clear Space to XWalk (in)       N/A         Road X Slope (%)       3.8       N/A       Clear Space to XWalk (in)       N/A                                                                                                                                                    |                                         |                                                 |                              |         | N/A                                           | Shared Landing?                         | N/A                         |     |                             |       |  |
| N/A       Painted X Walk1?       No       N/A       Painted X Walk2?       No         X Walk 1 Direction       To SW       X Walk 2 Direction       To SE         N/A       X Walk 1 Direction       To SW       X Walk 2 Direction       To SE         N/A       X Walk 1 Width (in)       N/A       X Walk 2 Width (in)       N/A         Street 1 Name       ERWIN RD       X Walk 1 Slope (%)       1.9       X Walk 2 Slope (%)       0.7         Stop Condition-Street 2       None       X Walk 1 X Slope (%)       0.4       X Walk 2 X Slope (%)       2.7         Street 2 Name       CEDAR CROSSINGS DR       N/A       Ramp inside XWalk1?       N/A       Ramp inside XWalk2?       N/A         Stop Condition-Street 1       StopSign       A       Ramp inside XWalk1?       N/A       Ramp inside XWalk2?       N/A         Stop Condition-Street 1       StopSign       StopSign       1.8       N/A       Clear Space?       N/A         Stop Condition-Street 1       StopSign       3.8       N/A       Clear Space to XWalk (in)       N/A                                                                                                                                                                                                                                                                                                                                            |                                         |                                                 | PROW/ADA:                    |         | N/A                                           | Gutter Ponding?                         | N/A                         | N/A | Gutter Slope (%)            | N/A   |  |
| N/A       Painted X Walk1?       No       N/A       Painted X Walk1?       No         X Walk 1 Direction       To SW       X Walk 2 Direction       To SE         N/A       X Walk 1 Direction       N/A       N/A       X Walk 2 Width (in)       N/A         Street 1 Name       ERWIN RD       X Walk 1 Slope (%)       1.9       X Walk 2 Slope (%)       0.7         Stop Condition-Street 2       None       X Walk 1 Slope (%)       0.4       X Walk 2 Slope (%)       0.7         Street 2 Name       CEDAR CROSSINGS DR       None       X Walk 1 Slope (%)       0.4       X Walk 2 Slope (%)       0.7         Stop Condition-Street 1       StopSign       NA       Ramp inside XWalk1?       N/A       Ramp inside XWalk2?       N/A         Stop Condition-Street 1       StopSign       N/A       Ramp inside XWalk1?       N/A       Ramp inside XWalk2?       N/A         Stop Condition-Street 1       StopSign       Rad Slope (%)       1.8       N/A       Clear Space to XWalk (in)       N/A         Stop Condition-Street 1       StopSign       Rad X Slope (%)       3.8       N/A       Clear Space to XWalk (in)       N/A                                                                                                                                                                                                                                                    | S S S                                   |                                                 | R304.2.2                     |         | N/A                                           | Gutter Lip Ht (in)                      | N/A                         | N/A | Gutter X Slope (%)          | N/A   |  |
| N/AX Walk 1 Width (in)N/AN/AX Walk 2 Width (in)N/AStreet 1 NameERWIN RDX Walk 1 Slope (%)1.9X Walk 2 Slope (%)0.7Stop Condition-Street 2NoneX Walk 1 X Slope (%)0.4X Walk 2 X Slope (%)2.7Street 2 NameCEDAR CROSSINGS DRN/ARamp inside XWalk1?N/AN/ARamp inside XWalk1?N/AStop Condition-Street 1Stop SignRoad Slope (%)1.8N/AClear Space?N/AKoad X Slope (%)3.8N/AClear Space to XWalk (in)N/A                                                                                                                                                                                                                                                                                                                                                                                                                                                                                                                                                                                                                                                                                                                                                                                                                                                                                                                                                                                                           | 27 7 K 1 /                              |                                                 |                              |         | N/A                                           | Painted X Walk1?                        | No                          | N/A | Painted X Walk2?            | No    |  |
| Street 1 Name       ERWIN RD         Street 1 Name       K Walk 1 Slope (%)       1.9         Stop Condition-Street 2       None         Street 2 Name       CEDAR CROSSINGS DR         Stop Condition-Street 1       StopSign         Stop Condition-Street 2       N/A         Ramp inside XWalk 1 X Slope (%)       0.4         X Walk 2 X Slope (%)       2.7         Street 2 Name       CEDAR CROSSINGS DR         Stop Condition-Street 1       StopSign         Stop Condition-Street 2       N/A         Road Slope (%)       1.8         N/A       Clear Space to XWalk (in)         N/A                                                                                                                                                                                                                                                                                                                                                                                                                                                                                                                                                                                                                                                                                                                                                                                                         | Contraction / N                         | 1 Part                                          |                              |         |                                               | X Walk 1 Direction                      | To SW                       |     | X Walk 2 Direction          | To SE |  |
| Stop Condition-Street 2       None       X Walk 1 X Slope (%)       0.4       X Walk 2 X Slope (%)       2.7         Street 2 Name       CEDAR CROSSINGS DR       N/A       Ramp inside XWalk1?       N/A       N/A       Ramp inside XWalk2?       N/A         Stop Condition-Street 1       StopSign       StopSign       N/A       Road Slope (%)       1.8       N/A       Clear Space?       N/A         Road X Slope (%)       3.8       N/A       Clear Space to XWalk (in)       N/A                                                                                                                                                                                                                                                                                                                                                                                                                                                                                                                                                                                                                                                                                                                                                                                                                                                                                                               | Cases 1 / 11                            |                                                 |                              |         | N/A                                           | X Walk 1 Width (in)                     | N/A                         | N/A | X Walk 2 Width (in)         | N/A   |  |
| Street 2 Name       CEDAR CROSSINGS DR       N/A       Ramp inside XWalk1?       N/A       N/A       Ramp inside XWalk2?       N/A         Stop Condition-Street 1       StopSign       Stop Condition - Street       N/A       N/A       Clear Space?       N/A         Road X Slope (%)       3.8       N/A       Clear Space to XWalk (in)       N/A                                                                                                                                                                                                                                                                                                                                                                                                                                                                                                                                                                                                                                                                                                                                                                                                                                                                                                                                                                                                                                                    | Street 1 Name                           | ERWIN RD                                        |                              |         |                                               | X Walk 1 Slope (%)                      | 1.9                         |     | X Walk 2 Slope (%)          | 0.7   |  |
| Stop Condition-Street 1       StopSign       Road Slope (%)       1.8       N/A       Clear Space?       N/A         Road X Slope (%)       3.8       N/A       Clear Space to XWalk (in)       N/A                                                                                                                                                                                                                                                                                                                                                                                                                                                                                                                                                                                                                                                                                                                                                                                                                                                                                                                                                                                                                                                                                                                                                                                                        | Stop Condition-Street 2                 | None                                            |                              |         |                                               | X Walk 1 X Slope (%)                    | 0.4                         |     | X Walk 2 X Slope (%)        | 2.7   |  |
| Road X Slope (%)3.8N/AClear Space to XWalk (in)N/A                                                                                                                                                                                                                                                                                                                                                                                                                                                                                                                                                                                                                                                                                                                                                                                                                                                                                                                                                                                                                                                                                                                                                                                                                                                                                                                                                         | Street 2 Name                           | CEDAR CROSSINGS DR                              |                              |         | N/A                                           | Ramp inside XWalk1?                     | N/A                         | N/A | Ramp inside XWalk2?         | N/A   |  |
|                                                                                                                                                                                                                                                                                                                                                                                                                                                                                                                                                                                                                                                                                                                                                                                                                                                                                                                                                                                                                                                                                                                                                                                                                                                                                                                                                                                                            | Stop Condition-Street 1                 | StopSign                                        |                              |         |                                               | Road Slope (%)                          | 1.8                         | N/A | Clear Space?                | N/A   |  |
| N/A Any Obstructions? N/A N/A Storm Grate/Utility Hazard? N/A                                                                                                                                                                                                                                                                                                                                                                                                                                                                                                                                                                                                                                                                                                                                                                                                                                                                                                                                                                                                                                                                                                                                                                                                                                                                                                                                              |                                         |                                                 |                              |         |                                               | Road X Slope (%)                        | 3.8                         | N/A | Clear Space to XWalk (in)   | N/A   |  |
|                                                                                                                                                                                                                                                                                                                                                                                                                                                                                                                                                                                                                                                                                                                                                                                                                                                                                                                                                                                                                                                                                                                                                                                                                                                                                                                                                                                                            |                                         |                                                 |                              |         | N/A                                           | Any Obstructions?                       | N/A                         | N/A | Storm Grate/Utility Hazard? | N/A   |  |
| Total Cost:\$ 3200.00Obstruction TypeStorm Grate/Utility Type                                                                                                                                                                                                                                                                                                                                                                                                                                                                                                                                                                                                                                                                                                                                                                                                                                                                                                                                                                                                                                                                                                                                                                                                                                                                                                                                              |                                         |                                                 | Total Cost: \$               | 3200.00 |                                               | Obstruction Type                        |                             |     | Storm Grate/Utility Type    |       |  |
| N/A N/A                                                                                                                                                                                                                                                                                                                                                                                                                                                                                                                                                                                                                                                                                                                                                                                                                                                                                                                                                                                                                                                                                                                                                                                                                                                                                                                                                                                                    |                                         |                                                 |                              |         |                                               |                                         | N/A                         |     |                             | N/A   |  |