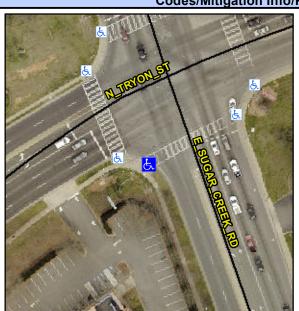

## **Access Compliance Report Public Rights-of-Way** (Curb Ramps)

Intersection ID: 8847 Main Street: E\_SUGAR\_CREEK\_RD Cross Street: N\_TRYON\_ST Location: SW **Overall Compliance: No ADA ID: 83A3E29C01DD** Ramp Type: Perp Initial Pass/Fail: Fail Severity Score: 18.75

**Codes/Mitigation Info/Possible Solution** 

E SUGAR CREEK RD Street 1 Name Stop Condition-Street 2 Signal Street 2 Name N/A Stop Condition-Street 1 N/A

Possible Solutions: Remove & Replace Entire Ramp. Surveyor Notes: N/A PROW/ADA: Not Found, R304.5.1