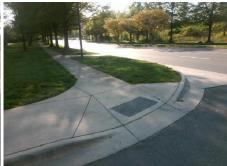

| Field Measurements/Component Compliance |                       |        |       |       |                       |      |  |  |  |
|-----------------------------------------|-----------------------|--------|-------|-------|-----------------------|------|--|--|--|
| Compli                                  | ance Description      | Data   | Compl | iance | Description           | Data |  |  |  |
| N/A                                     | Ramp Length (in)      | 73.0   | Yes   | Ramp  | Slope (%)             | 6.6  |  |  |  |
| Yes                                     | Ramp Width (in)       | 64.0   | Yes   | Ramp  | XSlope (%)            | 1.9  |  |  |  |
| N/A                                     | Flare Type LT         | Sloped | N/A   | Flare | Type RT               | N/A  |  |  |  |
| N/A                                     | Flare Slope LT (%)    | 15.0   | N/A   | Flare | Slope RT (%)          | 10.5 |  |  |  |
| N/A                                     | Flare Traversable LT? | Yes    | N/A   | Flare | Traversable RT?       | No   |  |  |  |
| Yes                                     | Landing Length (in)   | 54.0   | Yes   | DWS   | Provided?             | Yes  |  |  |  |
| Yes                                     | Landing Width (in)    | 60.0   | Yes   | DWS   | Contrast?             | Yes  |  |  |  |
| Yes                                     | Landing Slope (%)     | 0.5    | Yes   | DWS   | Length (in)           | 24.0 |  |  |  |
| Yes                                     | Landing X Slope (%)   | 1.9    | No    | DWS   | Full Width?           | No   |  |  |  |
| N/A                                     | Landing Curb? (Y/N)   | No     | No    | DWS   | Offset (in)           | 6.5  |  |  |  |
| N/A                                     | Shared Landing?       | No     |       |       |                       |      |  |  |  |
| Yes                                     | Gutter Ponding?       | No     | Yes   | Gutte | r Slope (%)           | 1.4  |  |  |  |
| Yes                                     | Gutter Lip Ht (in)    | 0.0    | No    | Gutte | r X Slope (%)         | 4.0  |  |  |  |
| N/A                                     | Painted X Walk1?      | No     | N/A   | Paint | ed X Walk2?           | N/A  |  |  |  |
|                                         | X Walk 1 Direction    | To W   |       | X Wa  | lk 2 Direction        | N/A  |  |  |  |
| N/A                                     | X Walk 1 Width (in)   | N/A    | N/A   | X Wa  | lk 2 Width (in)       | N/A  |  |  |  |
|                                         | X Walk 1 Slope (%)    | 3.7    |       | X Wa  | lk 2 Slope (%)        | N/A  |  |  |  |
|                                         | X Walk 1 X Slope (%)  | 1.5    |       | X Wa  | lk 2 X Slope (%)      | N/A  |  |  |  |
| N/A                                     | Ramp inside XWalk1?   | N/A    | N/A   | Ramp  | inside XWalk2?        | N/A  |  |  |  |
|                                         | Road Slope (%)        | N/A    | N/A   | Clear | Space?                | Yes  |  |  |  |
|                                         | Road X Slope (%)      | N/A    | N/A   | Clear | Space to XWalk (in)   | N/A  |  |  |  |
| Yes                                     | Any Obstructions?     | No     | Yes   | Storm | Grate/Utility Hazard? | No   |  |  |  |
|                                         | Obstruction Type      |        |       | Storm | Grate/Utility Type    |      |  |  |  |
|                                         |                       | N/A    |       |       |                       | N/A  |  |  |  |
|                                         |                       |        | Yes   | Surfa | ce Condition? (G/P)   | Good |  |  |  |
|                                         |                       |        |       |       |                       |      |  |  |  |