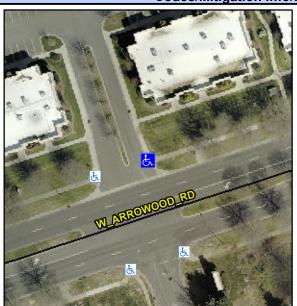

## **Access Compliance Report Public Rights-of-Way** (Curb Ramps)

Intersection ID: 10040584 Main Street: W ARROWOOD RD **Cross Street: N/A** Location: NE **Overall Compliance: No Severity Score:** ADA ID: 83AA8534106B Ramp Type: Perp Initial Pass/Fail: Pass 7.5