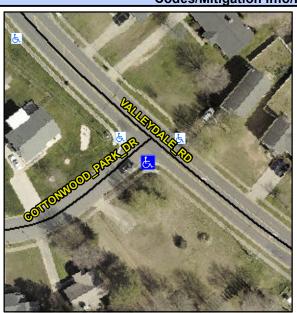

## Access Compliance Report Public Rights-of-Way (Curb Ramps)

Intersection ID: 6207Main Street: COTTONWOOD\_PARK\_DRCross Street: VALLEYDALE\_RDLocation:SADA ID: 83AC35DB7840Ramp Type: PerpDiagInitial Pass/Fail: FailOverall Compliance: NoSeverity Score:52.5

## **Field Measurements/Component Compliance**

Street 1 Name
Stop Condition-Street 2
Street 2 Name
CO
Stop Condition-Street 1

VALLEYDALE RD None COTTONWOOD PARK DR StopSign Possible Solutions:

Remove & Replace Curb Ramp With Two New Directional Ramps or Equivalent.