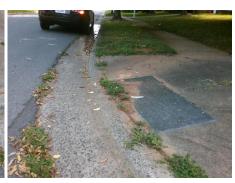

Intersection ID: 10541 Main Street: CANTON PL **Cross Street: POLK\_ST** Location: Ε ADA ID: 83B022F1C90A Ramp Type: Perp Initial Pass/Fail: Fail **Overall Compliance: No Severity Score:** 8.75

> Codes/Mitigation Info/Possible Solution mpliance

| Street 1 Name           | POLK ST |
|-------------------------|---------|
| Stop Condition-Street 2 | None    |
| Street 2 Name           | N/A     |
| Stop Condition-Street 1 | N/A     |

| fo/Possible Solution          |       | Field Measurements/Component Compliance |       |      |                             |  |
|-------------------------------|-------|-----------------------------------------|-------|------|-----------------------------|--|
| Possible Solutions:           | Comp  | liance Description                      | Data  | Comp | liance Description          |  |
| Remove & Replace Entire Ramp. | N/A   | Ramp Length (in)                        | 62.0  | Yes  | Ramp Slope (%)              |  |
|                               | No    | Ramp Width (in)                         | 47.0  | Yes  | Ramp XSlope (%)             |  |
|                               | N/A   | Flare Type LT                           | N/A   | N/A  | Flare Type RT               |  |
|                               | N/A   | Flare Slope LT (%)                      | N/A   | N/A  | Flare Slope RT (%)          |  |
|                               | N/A   | Flare Traversable LT?                   | N/A   | N/A  | Flare Traversable RT?       |  |
|                               | N/A   | Landing Length (in)                     | N/A   | N/A  | DWS Provided?               |  |
| Surveyor Notes:               | N/A   | Landing Width (in)                      | N/A   | N/A  | DWS Contrast?               |  |
| N/A                           | N/A   | Landing Slope (%)                       | N/A   | N/A  | DWS Length (in)             |  |
|                               | N/A   | Landing X Slope (%)                     | N/A   | N/A  | DWS Full Width?             |  |
|                               | N/A   | Landing Curb? (Y/N)                     | N/A   | N/A  | DWS Offset (in)             |  |
| 7                             | N/A   | Shared Landing?                         | N/A   |      |                             |  |
| PROW/ADA:                     | N/A   | Gutter Ponding?                         | N/A   | N/A  | Gutter Slope (%)            |  |
| Not Found, R304.5.1           | N/A   | Gutter Lip Ht (in)                      | 1.0   | N/A  | Gutter X Slope (%)          |  |
|                               | N/A   | Painted X Walk1?                        | No    | N/A  | Painted X Walk2?            |  |
|                               |       | X Walk 1 Direction                      | To NW |      | X Walk 2 Direction          |  |
|                               | N/A   | X Walk 1 Width (in)                     | N/A   | N/A  | X Walk 2 Width (in)         |  |
|                               |       | X Walk 1 Slope (%)                      | 1.7   |      | X Walk 2 Slope (%)          |  |
|                               |       | X Walk 1 X Slope (%)                    | 1.7   |      | X Walk 2 X Slope (%)        |  |
|                               | N/A   | Ramp inside XWalk1?                     | N/A   | N/A  | Ramp inside XWalk2?         |  |
|                               |       | Road Slope (%)                          | N/A   | N/A  | Clear Space?                |  |
|                               |       | Road X Slope (%)                        | N/A   | N/A  | Clear Space to XWalk (in)   |  |
|                               | N/A   | Any Obstructions?                       | N/A   | N/A  | Storm Grate/Utility Hazard? |  |
| Total Cost: \$ 185            | 50.00 | Obstruction Type                        |       |      | Storm Grate/Utility Type    |  |
|                               |       |                                         |       |      |                             |  |