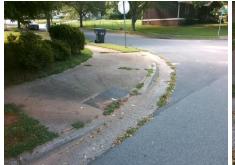

Intersection ID: 10541 Main Street: CANTON PL **Cross Street: POLK\_ST** Location: Ε ADA ID: 83B022F1C90A Ramp Type: Perp Initial Pass/Fail: Fail **Overall Compliance: No Severity Score:** 8.75

> Codes/Mitigation Info/Possible Solution mpliance

| Street 1 Name           | POLK ST |
|-------------------------|---------|
| Stop Condition-Street 2 | None    |
| Street 2 Name           | N/A     |
| Stop Condition-Street 1 | N/A     |

| fo/Possible Solution          |       | Field Measurements/Component Compliance |       |      |                             |  |
|-------------------------------|-------|-----------------------------------------|-------|------|-----------------------------|--|
| Possible Solutions:           | Comp  | liance Description                      | Data  | Comp | liance Description          |  |
| Remove & Replace Entire Ramp. | N/A   | Ramp Length (in)                        | 62.0  | Yes  | Ramp Slope (%)              |  |
|                               | No    | Ramp Width (in)                         | 47.0  | Yes  | Ramp XSlope (%)             |  |
|                               | N/A   | Flare Type LT                           | N/A   | N/A  | Flare Type RT               |  |
|                               | N/A   | Flare Slope LT (%)                      | N/A   | N/A  | Flare Slope RT (%)          |  |
|                               | N/A   | Flare Traversable LT?                   | N/A   | N/A  | Flare Traversable RT?       |  |
|                               | N/A   | Landing Length (in)                     | N/A   | N/A  | DWS Provided?               |  |
| Surveyor Notes:               | N/A   | Landing Width (in)                      | N/A   | N/A  | DWS Contrast?               |  |
| N/A                           | N/A   | Landing Slope (%)                       | N/A   | N/A  | DWS Length (in)             |  |
|                               | N/A   | Landing X Slope (%)                     | N/A   | N/A  | DWS Full Width?             |  |
|                               | N/A   | Landing Curb? (Y/N)                     | N/A   | N/A  | DWS Offset (in)             |  |
| 7                             | N/A   | Shared Landing?                         | N/A   |      |                             |  |
| PROW/ADA:                     | N/A   | Gutter Ponding?                         | N/A   | N/A  | Gutter Slope (%)            |  |
| Not Found, R304.5.1           | N/A   | Gutter Lip Ht (in)                      | 1.0   | N/A  | Gutter X Slope (%)          |  |
|                               | N/A   | Painted X Walk1?                        | No    | N/A  | Painted X Walk2?            |  |
|                               |       | X Walk 1 Direction                      | To NW |      | X Walk 2 Direction          |  |
|                               | N/A   | X Walk 1 Width (in)                     | N/A   | N/A  | X Walk 2 Width (in)         |  |
|                               |       | X Walk 1 Slope (%)                      | 1.7   |      | X Walk 2 Slope (%)          |  |
|                               |       | X Walk 1 X Slope (%)                    | 1.7   |      | X Walk 2 X Slope (%)        |  |
|                               | N/A   | Ramp inside XWalk1?                     | N/A   | N/A  | Ramp inside XWalk2?         |  |
|                               |       | Road Slope (%)                          | N/A   | N/A  | Clear Space?                |  |
|                               |       | Road X Slope (%)                        | N/A   | N/A  | Clear Space to XWalk (in)   |  |
|                               | N/A   | Any Obstructions?                       | N/A   | N/A  | Storm Grate/Utility Hazard? |  |
| Total Cost: \$ 185            | 50.00 | Obstruction Type                        |       |      | Storm Grate/Utility Type    |  |
|                               |       |                                         |       |      |                             |  |