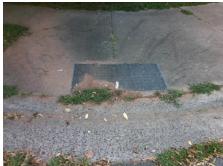

Intersection ID: 10541 Main Street: CANTON PL **Cross Street: POLK\_ST** Location: Ε ADA ID: 83B022F1C90A Ramp Type: Perp Initial Pass/Fail: Fail **Overall Compliance: No Severity Score:** 8.75

> Codes/Mitigation Info/Possible Solution mpliance

| Street 1 Name           | POLK ST |
|-------------------------|---------|
| Stop Condition-Street 2 | None    |
| Street 2 Name           | N/A     |
| Stop Condition-Street 1 | N/A     |

| fo/Possible Solution          |       | Field Measurements/Component Compliance |       |      |                             |  |
|-------------------------------|-------|-----------------------------------------|-------|------|-----------------------------|--|
| Possible Solutions:           | Comp  | liance Description                      | Data  | Comp | liance Description          |  |
| Remove & Replace Entire Ramp. | N/A   | Ramp Length (in)                        | 62.0  | Yes  | Ramp Slope (%)              |  |
|                               | No    | Ramp Width (in)                         | 47.0  | Yes  | Ramp XSlope (%)             |  |
|                               | N/A   | Flare Type LT                           | N/A   | N/A  | Flare Type RT               |  |
|                               | N/A   | Flare Slope LT (%)                      | N/A   | N/A  | Flare Slope RT (%)          |  |
|                               | N/A   | Flare Traversable LT?                   | N/A   | N/A  | Flare Traversable RT?       |  |
|                               | N/A   | Landing Length (in)                     | N/A   | N/A  | DWS Provided?               |  |
| Surveyor Notes:               | N/A   | Landing Width (in)                      | N/A   | N/A  | DWS Contrast?               |  |
| N/A                           | N/A   | Landing Slope (%)                       | N/A   | N/A  | DWS Length (in)             |  |
|                               | N/A   | Landing X Slope (%)                     | N/A   | N/A  | DWS Full Width?             |  |
|                               | N/A   | Landing Curb? (Y/N)                     | N/A   | N/A  | DWS Offset (in)             |  |
| 7                             | N/A   | Shared Landing?                         | N/A   |      |                             |  |
| PROW/ADA:                     | N/A   | Gutter Ponding?                         | N/A   | N/A  | Gutter Slope (%)            |  |
| Not Found, R304.5.1           | N/A   | Gutter Lip Ht (in)                      | 1.0   | N/A  | Gutter X Slope (%)          |  |
|                               | N/A   | Painted X Walk1?                        | No    | N/A  | Painted X Walk2?            |  |
|                               |       | X Walk 1 Direction                      | To NW |      | X Walk 2 Direction          |  |
|                               | N/A   | X Walk 1 Width (in)                     | N/A   | N/A  | X Walk 2 Width (in)         |  |
|                               |       | X Walk 1 Slope (%)                      | 1.7   |      | X Walk 2 Slope (%)          |  |
|                               |       | X Walk 1 X Slope (%)                    | 1.7   |      | X Walk 2 X Slope (%)        |  |
|                               | N/A   | Ramp inside XWalk1?                     | N/A   | N/A  | Ramp inside XWalk2?         |  |
|                               |       | Road Slope (%)                          | N/A   | N/A  | Clear Space?                |  |
|                               |       | Road X Slope (%)                        | N/A   | N/A  | Clear Space to XWalk (in)   |  |
|                               | N/A   | Any Obstructions?                       | N/A   | N/A  | Storm Grate/Utility Hazard? |  |
| Total Cost: \$ 185            | 50.00 | Obstruction Type                        |       |      | Storm Grate/Utility Type    |  |
|                               |       |                                         |       |      |                             |  |