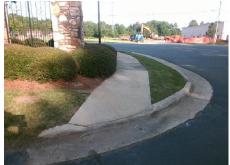

## **Access Compliance Report Public Rights-of-Way** (Curb Ramps)

Intersection ID: 10031826 Main Street: MILLWRIGHT\_LN Cross Street: N/A Location: SW **Overall Compliance: No Severity Score:** ADA ID: 83B8586941DC Ramp Type: Perp Initial Pass/Fail: Fail 25

Total Cost:

1850.00

| Field Measurements/Component Compliance |                       |      |      |                             |      |  |
|-----------------------------------------|-----------------------|------|------|-----------------------------|------|--|
| Comp                                    | liance Description    | Data | Comp | liance Description          | Data |  |
| N/A                                     | Ramp Length (in)      | 64.0 | No   | Ramp Slope (%)              | 10.6 |  |
| Yes                                     | Ramp Width (in)       | 58.0 | No   | Ramp XSlope (%)             | 6.5  |  |
| N/A                                     | Flare Type LT         | N/A  | N/A  | Flare Type RT               | N/A  |  |
| N/A                                     | Flare Slope LT (%)    | N/A  | N/A  | Flare Slope RT (%)          | N/A  |  |
| N/A                                     | Flare Traversable LT? | N/A  | N/A  | Flare Traversable RT?       | N/A  |  |
| N/A                                     | Landing Length (in)   | N/A  | N/A  | DWS Provided?               | N/A  |  |
| N/A                                     | Landing Width (in)    | N/A  | N/A  | DWS Contrast?               | N/A  |  |
| N/A                                     | Landing Slope (%)     | N/A  | N/A  | DWS Length (in)             | N/A  |  |
| N/A                                     | Landing X Slope (%)   | N/A  | N/A  | DWS Full Width?             | N/A  |  |
| N/A                                     | Landing Curb? (Y/N)   | N/A  | N/A  | DWS Offset (in)             | N/A  |  |
| N/A                                     | Shared Landing?       | N/A  |      |                             |      |  |
| N/A                                     | Gutter Ponding?       | Yes  | N/A  | Gutter Slope (%)            | N/A  |  |
| N/A                                     | Gutter Lip Ht (in)    | N/A  | N/A  | Gutter X Slope (%)          | N/A  |  |
| N/A                                     | Painted X Walk1?      | No   | N/A  | Painted X Walk2?            | N/A  |  |
|                                         | X Walk 1 Direction    | То Е |      | X Walk 2 Direction          | N/A  |  |
| N/A                                     | X Walk 1 Width (in)   | N/A  | N/A  | X Walk 2 Width (in)         | N/A  |  |
|                                         | X Walk 1 Slope (%)    | 9.6  |      | X Walk 2 Slope (%)          | N/A  |  |
|                                         | X Walk 1 X Slope (%)  | 0.2  |      | X Walk 2 X Slope (%)        | N/A  |  |
| N/A                                     | Ramp inside XWalk1?   | N/A  | N/A  | Ramp inside XWalk2?         | N/A  |  |
|                                         | Road Slope (%)        | N/A  | N/A  | Clear Space?                | N/A  |  |
|                                         | Road X Slope (%)      | N/A  | N/A  | Clear Space to XWalk (in)   | N/A  |  |
| N/A                                     | Any Obstructions?     | N/A  | N/A  | Storm Grate/Utility Hazard? | N/A  |  |
|                                         | Obstruction Type      |      |      | Storm Grate/Utility Type    |      |  |
|                                         |                       | N/A  |      |                             | N/A  |  |
|                                         |                       |      | Yes  | Surface Condition? (G/P)    | Good |  |