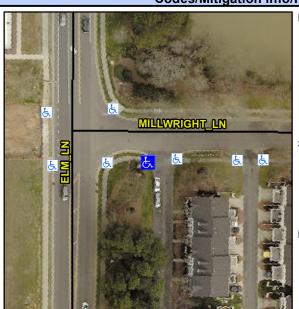

## **Access Compliance Report Public Rights-of-Way** (Curb Ramps)

Intersection ID: 10031826 Main Street: MILLWRIGHT\_LN Cross Street: N/A Location: SW **Overall Compliance: No Severity Score:** ADA ID: 83B8586941DC Ramp Type: Perp Initial Pass/Fail: Fail 25