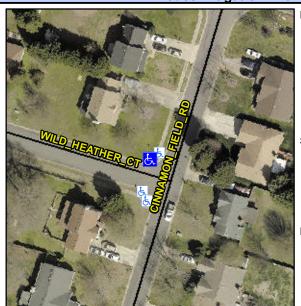

## Access Compliance Report Public Rights-of-Way (Curb Ramps)

Intersection ID: 24751Main Street: CINNAMON\_FIELD\_RDCross Street: WILD\_HEATHER\_CTLocation:NWADA ID: 83BC11A65BCDRamp Type: PerpInitial Pass/Fail: FailOverall Compliance: NoSeverity Score:30