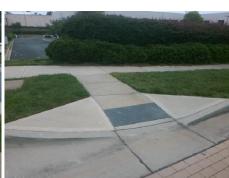

## Access Compliance Report Public Rights-of-Way (Curb Ramps)

Intersection ID: 50463Main Street:EVERTON\_DRCross Street:LENOX\_POINTE\_DRLocation:NWADA ID: 83BEB6E99AE0Ramp Type:PerpInitial Pass/Fail:FailOverall Compliance:NoSeverity Score:13.75

Total Cost:

1850.00

| Field Measurements/Component Compliance |                       |       |      |                             |      |  |
|-----------------------------------------|-----------------------|-------|------|-----------------------------|------|--|
| Comp                                    | oliance Description   | Data  | Comp | liance Description          | Data |  |
| N/A                                     | Ramp Length (in)      | 126.0 | No   | Ramp Slope (%)              | 9.9  |  |
| Yes                                     | Ramp Width (in)       | 48.0  | No   | Ramp XSlope (%)             | 3.1  |  |
| N/A                                     | Flare Type LT         | N/A   | N/A  | Flare Type RT               | N/A  |  |
| N/A                                     | Flare Slope LT (%)    | N/A   | N/A  | Flare Slope RT (%)          | N/A  |  |
| N/A                                     | Flare Traversable LT? | N/A   | N/A  | Flare Traversable RT?       | N/A  |  |
| N/A                                     | Landing Length (in)   | N/A   | N/A  | DWS Provided?               | N/A  |  |
| N/A                                     | Landing Width (in)    | N/A   | N/A  | DWS Contrast?               | N/A  |  |
| N/A                                     | Landing Slope (%)     | N/A   | N/A  | DWS Length (in)             | N/A  |  |
| N/A                                     | Landing X Slope (%)   | N/A   | N/A  | DWS Full Width?             | N/A  |  |
| N/A                                     | Landing Curb? (Y/N)   | N/A   | N/A  | DWS Offset (in)             | N/A  |  |
| N/A                                     | Shared Landing?       | N/A   |      |                             |      |  |
| N/A                                     | Gutter Ponding?       | N/A   | N/A  | Gutter Slope (%)            | N/A  |  |
| N/A                                     | Gutter Lip Ht (in)    | N/A   | N/A  | Gutter X Slope (%)          | N/A  |  |
| N/A                                     | Painted X Walk1?      | Yes   | N/A  | Painted X Walk2?            | N/A  |  |
|                                         | X Walk 1 Direction    | То Е  |      | X Walk 2 Direction          | N/A  |  |
| N/A                                     | X Walk 1 Width (in)   | 144.0 | N/A  | X Walk 2 Width (in)         | N/A  |  |
|                                         | X Walk 1 Slope (%)    | 2.5   |      | X Walk 2 Slope (%)          | N/A  |  |
|                                         | X Walk 1 X Slope (%)  | 1.4   |      | X Walk 2 X Slope (%)        | N/A  |  |
| N/A                                     | Ramp inside XWalk1?   | Yes   | N/A  | Ramp inside XWalk2?         | N/A  |  |
|                                         | Road Slope (%)        | N/A   | N/A  | Clear Space?                | N/A  |  |
|                                         | Road X Slope (%)      | N/A   | N/A  | Clear Space to XWalk (in)   | N/A  |  |
| N/A                                     | Any Obstructions?     | N/A   | N/A  | Storm Grate/Utility Hazard? | N/A  |  |
|                                         | Obstruction Type      |       |      | Storm Grate/Utility Type    |      |  |
|                                         |                       | N/A   |      |                             | N/A  |  |
|                                         |                       |       | Yes  | Surface Condition? (G/P)    | Good |  |