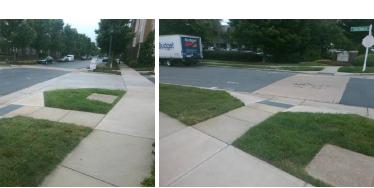

## Access Compliance Report Public Rights-of-Way (Curb Ramps)

Intersection ID: 50463Main Street:EVERTON\_DRCross Street:LENOX\_POINTE\_DRLocation:NWADA ID: 83BEB6E99AE0Ramp Type:PerpInitial Pass/Fail:FailOverall Compliance:NoSeverity Score:13.75

Total Cost:

1850.00

| Field Measurements/Component Compliance |                       |       |      |                             |      |  |
|-----------------------------------------|-----------------------|-------|------|-----------------------------|------|--|
| Comp                                    | oliance Description   | Data  | Comp | liance Description          | Data |  |
| N/A                                     | Ramp Length (in)      | 126.0 | No   | Ramp Slope (%)              | 9.9  |  |
| Yes                                     | Ramp Width (in)       | 48.0  | No   | Ramp XSlope (%)             | 3.1  |  |
| N/A                                     | Flare Type LT         | N/A   | N/A  | Flare Type RT               | N/A  |  |
| N/A                                     | Flare Slope LT (%)    | N/A   | N/A  | Flare Slope RT (%)          | N/A  |  |
| N/A                                     | Flare Traversable LT? | N/A   | N/A  | Flare Traversable RT?       | N/A  |  |
| N/A                                     | Landing Length (in)   | N/A   | N/A  | DWS Provided?               | N/A  |  |
| N/A                                     | Landing Width (in)    | N/A   | N/A  | DWS Contrast?               | N/A  |  |
| N/A                                     | Landing Slope (%)     | N/A   | N/A  | DWS Length (in)             | N/A  |  |
| N/A                                     | Landing X Slope (%)   | N/A   | N/A  | DWS Full Width?             | N/A  |  |
| N/A                                     | Landing Curb? (Y/N)   | N/A   | N/A  | DWS Offset (in)             | N/A  |  |
| N/A                                     | Shared Landing?       | N/A   |      |                             |      |  |
| N/A                                     | Gutter Ponding?       | N/A   | N/A  | Gutter Slope (%)            | N/A  |  |
| N/A                                     | Gutter Lip Ht (in)    | N/A   | N/A  | Gutter X Slope (%)          | N/A  |  |
| N/A                                     | Painted X Walk1?      | Yes   | N/A  | Painted X Walk2?            | N/A  |  |
|                                         | X Walk 1 Direction    | То Е  |      | X Walk 2 Direction          | N/A  |  |
| N/A                                     | X Walk 1 Width (in)   | 144.0 | N/A  | X Walk 2 Width (in)         | N/A  |  |
|                                         | X Walk 1 Slope (%)    | 2.5   |      | X Walk 2 Slope (%)          | N/A  |  |
|                                         | X Walk 1 X Slope (%)  | 1.4   |      | X Walk 2 X Slope (%)        | N/A  |  |
| N/A                                     | Ramp inside XWalk1?   | Yes   | N/A  | Ramp inside XWalk2?         | N/A  |  |
|                                         | Road Slope (%)        | N/A   | N/A  | Clear Space?                | N/A  |  |
|                                         | Road X Slope (%)      | N/A   | N/A  | Clear Space to XWalk (in)   | N/A  |  |
| N/A                                     | Any Obstructions?     | N/A   | N/A  | Storm Grate/Utility Hazard? | N/A  |  |
|                                         | Obstruction Type      |       |      | Storm Grate/Utility Type    |      |  |
|                                         |                       | N/A   |      |                             | N/A  |  |
|                                         |                       |       | Yes  | Surface Condition? (G/P)    | Good |  |