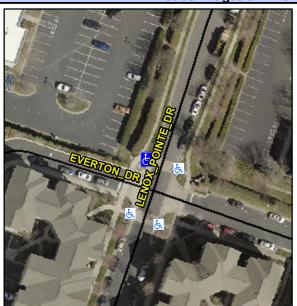

## Access Compliance Report Public Rights-of-Way (Curb Ramps)

Intersection ID: 50463Main Street:EVERTON\_DRCross Street:LENOX\_POINTE\_DRLocation:NWADA ID: 83BEB6E99AE0Ramp Type:PerpInitial Pass/Fail:FailOverall Compliance:NoSeverity Score:13.75