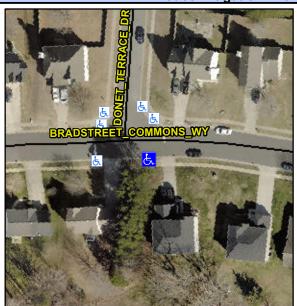

## Access Compliance Report Public Rights-of-Way (Curb Ramps)

Data

8.3

6.4

N/A

Good

Intersection ID: 29419 Main Street: BRADSTREET\_COMMONS\_WYCross Street: DONET\_TERRACE\_DR Location: SE

ADA ID: 83BFD6603DF2 Ramp Type: Perp Initial Pass/Fail: Fail Overall Compliance: No Severity Score: 21.25