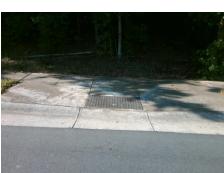

## Access Compliance Report Public Rights-of-Way (Curb Ramps)

Data

8.3

6.4

N/A

Good

Intersection ID: 29419 Main Street: BRADSTREET\_COMMONS\_WYCross Street: DONET\_TERRACE\_DR Location: SE

ADA ID: 83BFD6603DF2 Ramp Type: Perp Initial Pass/Fail: Fail Overall Compliance: No Severity Score: 21.25

N/A

N/A

N/A

Street 1 Name BRADSTREET COMMONS WY
Stop Condition-Street 2 StopSign
Street 2 Name N/A
Stop Condition-Street 1 N/A

| Remove & Replace Entire Ramp. | N/A |
|-------------------------------|-----|
|                               | No  |
|                               | N/A |
|                               | N/A |
|                               | N/A |
|                               | N/A |
| Surveyor Notes:               | N/A |
| N/A                           | N/A |
|                               | N/A |
|                               | N/A |
|                               | N/A |
| PROW/ADA:                     | N/A |
| Not Found, R304.5.1, R304.5.3 | N/A |
|                               | N/A |
|                               | N/A |
|                               | N/A |