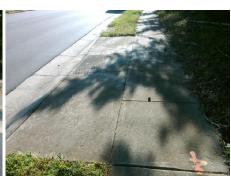

## Access Compliance Report Public Rights-of-Way (Curb Ramps)

Data

8.3

6.4

N/A

Good

Intersection ID: 29419 Main Street: BRADSTREET\_COMMONS\_WYCross Street: DONET\_TERRACE\_DR Location: SE

ADA ID: 83BFD6603DF2 Ramp Type: Perp Initial Pass/Fail: Fail Overall Compliance: No Severity Score: 21.25

N/A

N/A

N/A

Street 1 Name BRADSTREET COMMONS WY
Stop Condition-Street 2 StopSign
Street 2 Name N/A
Stop Condition-Street 1 N/A

| Remove & Replace Entire Ramp. | N/A |
|-------------------------------|-----|
|                               | No  |
|                               | N/A |
|                               | N/A |
|                               | N/A |
|                               | N/A |
| Surveyor Notes:               | N/A |
| N/A                           | N/A |
|                               | N/A |
|                               | N/A |
|                               | N/A |
| PROW/ADA:                     | N/A |
| Not Found, R304.5.1, R304.5.3 | N/A |
|                               | N/A |
|                               | N/A |
|                               | N/A |