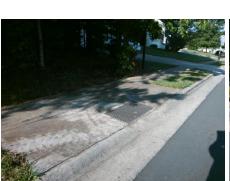

## Access Compliance Report Public Rights-of-Way (Curb Ramps)

Data

8.3

6.4

N/A

Good

Intersection ID: 29419 Main Street: BRADSTREET\_COMMONS\_WYCross Street: DONET\_TERRACE\_DR Location: SE

ADA ID: 83BFD6603DF2 Ramp Type: Perp Initial Pass/Fail: Fail Overall Compliance: No Severity Score: 21.25

N/A

N/A

N/A

Street 1 Name BRADSTREET COMMONS WY
Stop Condition-Street 2 StopSign
Street 2 Name N/A
Stop Condition-Street 1 N/A

| Remove & Replace Entire Ramp. | N/A |
|-------------------------------|-----|
|                               | No  |
|                               | N/A |
|                               | N/A |
|                               | N/A |
|                               | N/A |
| Surveyor Notes:               | N/A |
| N/A                           | N/A |
|                               | N/A |
|                               | N/A |
|                               | N/A |
| PROW/ADA:                     | N/A |
| Not Found, R304.5.1, R304.5.3 | N/A |
|                               | N/A |
|                               | N/A |
|                               | N/A |