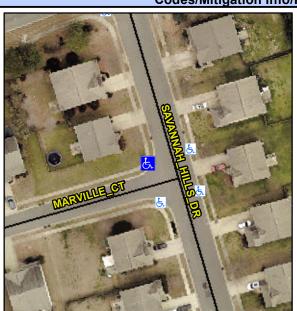

## **Access Compliance Report Public Rights-of-Way** (Curb Ramps)

Intersection ID: 47270 Main Street: MARVILLE CT Cross Street: SAVANNAH\_HILLS\_DR Location: NW ADA ID: 83C85FA6B885 Ramp Type: PerpDiag Initial Pass/Fail: Fail **Overall Compliance: No Severity Score:** 25

**Codes/Mitigation Info/Possible Solution** 

Street 1 Name Stop Condition-Street 2 Street 2 Name Stop Condition-Street 1

**MARVILLE CT** StopSign **SAVANNAH HILLS DR** None

Possible Solutions: Remove & Replace Curb Ramp With Two New Directional Ramps or Equivalent. Surveyor Notes: N/A PROW/ADA: Not Found, R304.5.3