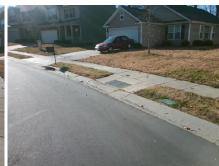

## Field Measurements/Component Compliance

Street 1 Name ROOK RD
Stop Condition-Street 2 None
Street 2 Name N/A
Stop Condition-Street 1 N/A

| Possible Solutions:           |  |  |  |  |  |
|-------------------------------|--|--|--|--|--|
| Remove & Replace Entire Ramp. |  |  |  |  |  |
| ·                             |  |  |  |  |  |
|                               |  |  |  |  |  |
|                               |  |  |  |  |  |
|                               |  |  |  |  |  |
|                               |  |  |  |  |  |
| Surveyor Notes:               |  |  |  |  |  |
| N/A                           |  |  |  |  |  |
|                               |  |  |  |  |  |
|                               |  |  |  |  |  |
|                               |  |  |  |  |  |
| PROW/ADA:                     |  |  |  |  |  |
| Not Found, R304.5.1, R304.2.2 |  |  |  |  |  |
|                               |  |  |  |  |  |
|                               |  |  |  |  |  |
|                               |  |  |  |  |  |
|                               |  |  |  |  |  |
|                               |  |  |  |  |  |
|                               |  |  |  |  |  |

Total Cost:

1850.00

| Field Measurements/Component Compliance |                       |       |      |                             |      |  |  |
|-----------------------------------------|-----------------------|-------|------|-----------------------------|------|--|--|
| Comp                                    | liance Description    | Data  | Comp | liance Description          | Data |  |  |
| N/A                                     | Ramp Length (in)      | 47.5  | No   | Ramp Slope (%)              | 9.2  |  |  |
| No                                      | Ramp Width (in)       | 47.5  | Yes  | Ramp XSlope (%)             | 1.8  |  |  |
| N/A                                     | Flare Type LT         | N/A   | N/A  | Flare Type RT               | N/A  |  |  |
| N/A                                     | Flare Slope LT (%)    | N/A   | N/A  | Flare Slope RT (%)          | N/A  |  |  |
| N/A                                     | Flare Traversable LT? | N/A   | N/A  | Flare Traversable RT?       | N/A  |  |  |
| N/A                                     | Landing Length (in)   | N/A   | N/A  | DWS Provided?               | N/A  |  |  |
| N/A                                     | Landing Width (in)    | N/A   | N/A  | DWS Contrast?               | N/A  |  |  |
| N/A                                     | Landing Slope (%)     | N/A   | N/A  | DWS Length (in)             | N/A  |  |  |
| N/A                                     | Landing X Slope (%)   | N/A   | N/A  | DWS Full Width?             | N/A  |  |  |
| N/A                                     | Landing Curb? (Y/N)   | N/A   | N/A  | DWS Offset (in)             | N/A  |  |  |
| N/A                                     | Shared Landing?       | N/A   |      |                             |      |  |  |
| N/A                                     | Gutter Ponding?       | N/A   | N/A  | Gutter Slope (%)            | N/A  |  |  |
| N/A                                     | Gutter Lip Ht (in)    | N/A   | N/A  | Gutter X Slope (%)          | N/A  |  |  |
| N/A                                     | Painted X Walk1?      | No    | N/A  | Painted X Walk2?            | N/A  |  |  |
|                                         | X Walk 1 Direction    | To SE |      | X Walk 2 Direction          | N/A  |  |  |
| N/A                                     | X Walk 1 Width (in)   | N/A   | N/A  | X Walk 2 Width (in)         | N/A  |  |  |
|                                         | X Walk 1 Slope (%)    | 3.4   |      | X Walk 2 Slope (%)          | N/A  |  |  |
|                                         | X Walk 1 X Slope (%)  | 1.2   |      | X Walk 2 X Slope (%)        | N/A  |  |  |
| N/A                                     | Ramp inside XWalk1?   | N/A   | N/A  | Ramp inside XWalk2?         | N/A  |  |  |
|                                         | Road Slope (%)        | N/A   | N/A  | Clear Space?                | N/A  |  |  |
|                                         | Road X Slope (%)      | N/A   | N/A  | Clear Space to XWalk (in)   | N/A  |  |  |
| N/A                                     | Any Obstructions?     | N/A   | N/A  | Storm Grate/Utility Hazard? | N/A  |  |  |
|                                         | Obstruction Type      |       |      | Storm Grate/Utility Type    |      |  |  |
|                                         |                       | N/A   |      |                             | N/A  |  |  |
|                                         |                       |       | Yes  | Surface Condition? (G/P)    | Good |  |  |
|                                         |                       |       |      |                             |      |  |  |