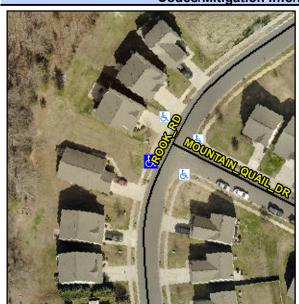

## Access Compliance Report Public Rights-of-Way (Curb Ramps)

Intersection ID: 45553Main Street:MOUNTAIN\_QUAIL\_DRCross Street:ROOK\_RDLocation:WADA ID: 83CA6CBA65B7Ramp Type:PerpInitial Pass/Fail:FailOverall Compliance:NoSeverity Score:21.25

## Field Measurements/Component Compliance

Street 1 Name ROOK RD
Stop Condition-Street 2 None
Street 2 Name N/A
Stop Condition-Street 1 N/A

| Possible Solutions:           |  |  |  |  |  |
|-------------------------------|--|--|--|--|--|
| Remove & Replace Entire Ramp. |  |  |  |  |  |
| ·                             |  |  |  |  |  |
|                               |  |  |  |  |  |
|                               |  |  |  |  |  |
|                               |  |  |  |  |  |
|                               |  |  |  |  |  |
| Surveyor Notes:               |  |  |  |  |  |
| N/A                           |  |  |  |  |  |
|                               |  |  |  |  |  |
|                               |  |  |  |  |  |
|                               |  |  |  |  |  |
| PROW/ADA:                     |  |  |  |  |  |
| Not Found, R304.5.1, R304.2.2 |  |  |  |  |  |
|                               |  |  |  |  |  |
|                               |  |  |  |  |  |
|                               |  |  |  |  |  |
|                               |  |  |  |  |  |
|                               |  |  |  |  |  |
|                               |  |  |  |  |  |