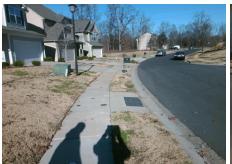

## Field Measurements/Component Compliance

Street 1 Name ROOK RD
Stop Condition-Street 2 None
Street 2 Name N/A
Stop Condition-Street 1 N/A

| Possible Solutions:           |  |  |  |  |  |
|-------------------------------|--|--|--|--|--|
| Remove & Replace Entire Ramp. |  |  |  |  |  |
| ·                             |  |  |  |  |  |
|                               |  |  |  |  |  |
|                               |  |  |  |  |  |
|                               |  |  |  |  |  |
|                               |  |  |  |  |  |
| Surveyor Notes:               |  |  |  |  |  |
| N/A                           |  |  |  |  |  |
|                               |  |  |  |  |  |
|                               |  |  |  |  |  |
|                               |  |  |  |  |  |
| PROW/ADA:                     |  |  |  |  |  |
| Not Found, R304.5.1, R304.2.2 |  |  |  |  |  |
|                               |  |  |  |  |  |
|                               |  |  |  |  |  |
|                               |  |  |  |  |  |
|                               |  |  |  |  |  |
|                               |  |  |  |  |  |
|                               |  |  |  |  |  |

Total Cost:

1850.00

| Field Measurements/Component Compliance |                       |       |      |                             |      |  |  |
|-----------------------------------------|-----------------------|-------|------|-----------------------------|------|--|--|
| Comp                                    | liance Description    | Data  | Comp | liance Description          | Data |  |  |
| N/A                                     | Ramp Length (in)      | 47.5  | No   | Ramp Slope (%)              | 9.2  |  |  |
| No                                      | Ramp Width (in)       | 47.5  | Yes  | Ramp XSlope (%)             | 1.8  |  |  |
| N/A                                     | Flare Type LT         | N/A   | N/A  | Flare Type RT               | N/A  |  |  |
| N/A                                     | Flare Slope LT (%)    | N/A   | N/A  | Flare Slope RT (%)          | N/A  |  |  |
| N/A                                     | Flare Traversable LT? | N/A   | N/A  | Flare Traversable RT?       | N/A  |  |  |
| N/A                                     | Landing Length (in)   | N/A   | N/A  | DWS Provided?               | N/A  |  |  |
| N/A                                     | Landing Width (in)    | N/A   | N/A  | DWS Contrast?               | N/A  |  |  |
| N/A                                     | Landing Slope (%)     | N/A   | N/A  | DWS Length (in)             | N/A  |  |  |
| N/A                                     | Landing X Slope (%)   | N/A   | N/A  | DWS Full Width?             | N/A  |  |  |
| N/A                                     | Landing Curb? (Y/N)   | N/A   | N/A  | DWS Offset (in)             | N/A  |  |  |
| N/A                                     | Shared Landing?       | N/A   |      |                             |      |  |  |
| N/A                                     | Gutter Ponding?       | N/A   | N/A  | Gutter Slope (%)            | N/A  |  |  |
| N/A                                     | Gutter Lip Ht (in)    | N/A   | N/A  | Gutter X Slope (%)          | N/A  |  |  |
| N/A                                     | Painted X Walk1?      | No    | N/A  | Painted X Walk2?            | N/A  |  |  |
|                                         | X Walk 1 Direction    | To SE |      | X Walk 2 Direction          | N/A  |  |  |
| N/A                                     | X Walk 1 Width (in)   | N/A   | N/A  | X Walk 2 Width (in)         | N/A  |  |  |
|                                         | X Walk 1 Slope (%)    | 3.4   |      | X Walk 2 Slope (%)          | N/A  |  |  |
|                                         | X Walk 1 X Slope (%)  | 1.2   |      | X Walk 2 X Slope (%)        | N/A  |  |  |
| N/A                                     | Ramp inside XWalk1?   | N/A   | N/A  | Ramp inside XWalk2?         | N/A  |  |  |
|                                         | Road Slope (%)        | N/A   | N/A  | Clear Space?                | N/A  |  |  |
|                                         | Road X Slope (%)      | N/A   | N/A  | Clear Space to XWalk (in)   | N/A  |  |  |
| N/A                                     | Any Obstructions?     | N/A   | N/A  | Storm Grate/Utility Hazard? | N/A  |  |  |
|                                         | Obstruction Type      |       |      | Storm Grate/Utility Type    |      |  |  |
|                                         |                       | N/A   |      |                             | N/A  |  |  |
|                                         |                       |       | Yes  | Surface Condition? (G/P)    | Good |  |  |
|                                         |                       |       |      |                             |      |  |  |