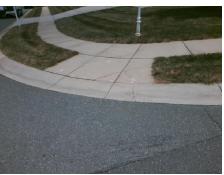

## **Access Compliance Report Public Rights-of-Way** (Curb Ramps)

Intersection ID: 31540 Main Street: CALDWELL RIDGE PY **Cross Street: CARLEEN WAY DR** Location: SE **ADA ID: 83CE879BDDED** Ramp Type: PerpDiag Initial Pass/Fail: Fail **Overall Compliance: No Severity Score:** 25

Total Cost: 3200.00

| Field Measurements/Component Compliance |                       |       |      |                             |       |
|-----------------------------------------|-----------------------|-------|------|-----------------------------|-------|
| Compliance Description                  |                       | Data  | Comp | liance Description          | Data  |
| N/A                                     | Ramp Length (in)      | 48.0  | Yes  | Ramp Slope (%)              | 5.6   |
| No                                      | Ramp Width (in)       | 42.0  | No   | Ramp XSlope (%)             | 5.0   |
| N/A                                     | Flare Type LT         | N/A   | N/A  | Flare Type RT               | N/A   |
| N/A                                     | Flare Slope LT (%)    | N/A   | N/A  | Flare Slope RT (%)          | N/A   |
| N/A                                     | Flare Traversable LT? | N/A   | N/A  | Flare Traversable RT?       | N/A   |
| N/A                                     | Landing Length (in)   | N/A   | N/A  | DWS Provided?               | N/A   |
| N/A                                     | Landing Width (in)    | N/A   | N/A  | DWS Contrast?               | N/A   |
| N/A                                     | Landing Slope (%)     | N/A   | N/A  | DWS Length (in)             | N/A   |
| N/A                                     | Landing X Slope (%)   | N/A   | N/A  | DWS Full Width?             | N/A   |
| N/A                                     | Landing Curb? (Y/N)   | N/A   | N/A  | DWS Offset (in)             | N/A   |
| N/A                                     | Shared Landing?       | N/A   |      |                             |       |
| N/A                                     | Gutter Ponding?       | N/A   | N/A  | Gutter Slope (%)            | N/A   |
| N/A                                     | Gutter Lip Ht (in)    | N/A   | N/A  | Gutter X Slope (%)          | N/A   |
| N/A                                     | Painted X Walk1?      | No    | N/A  | Painted X Walk2?            | No    |
|                                         | X Walk 1 Direction    | To NW |      | X Walk 2 Direction          | To SW |
| N/A                                     | X Walk 1 Width (in)   | N/A   | N/A  | X Walk 2 Width (in)         | N/A   |
|                                         | X Walk 1 Slope (%)    | 2.2   |      | X Walk 2 Slope (%)          | 6.3   |
|                                         | X Walk 1 X Slope (%)  | 6.5   |      | X Walk 2 X Slope (%)        | 1.6   |
| N/A                                     | Ramp inside XWalk1?   | N/A   | N/A  | Ramp inside XWalk2?         | N/A   |
|                                         | Road Slope (%)        | 6.5   | N/A  | Clear Space?                | N/A   |
|                                         | Road X Slope (%)      | 5.3   | N/A  | Clear Space to XWalk (in)   | N/A   |
| N/A                                     | Any Obstructions?     | N/A   | N/A  | Storm Grate/Utility Hazard? | N/A   |
|                                         | Obstruction Type      |       |      | Storm Grate/Utility Type    |       |
|                                         |                       | N/A   |      |                             | N/A   |
|                                         |                       |       | No   | Surface Condition? (G/P)    | Poor  |
|                                         |                       |       |      |                             |       |