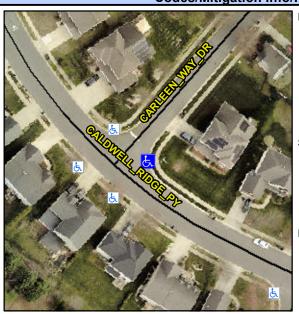

## **Access Compliance Report Public Rights-of-Way** (Curb Ramps)

Intersection ID: 31540 Main Street: CALDWELL RIDGE PY **Cross Street: CARLEEN WAY DR** Location: SE **ADA ID: 83CE879BDDED** Ramp Type: PerpDiag Initial Pass/Fail: Fail **Overall Compliance: No Severity Score:** 25

**Codes/Mitigation Info/Possible Solution** 

Street 1 Name Stop Condition-Street 2 Street 2 Name Stop Condition-Street 1

**CARLEEN WAY DR** StopSign **CALDWELL RIDGE PY** None

Possible Solutions: **Remove & Replace Curb Ramp With** Two New Directional Ramps or Equivalent. Surveyor Notes: N/A PROW/ADA: Not Found, R304.5.1, R304.5.3, R302.7