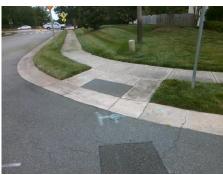

## Field Measurements/Component Compliance

Street 1 Name
Stop Condition-Street 2
Street 2 Name
Stop Condition-Street 1

MILLSTREAM RIDGE DR StopSign DOMINION CREST DR None Possible Solutions:

Remove & Replace Curb Ramp With Two New Directional Ramps or Equivalent.

Surveyor Notes:

N/A

PROW/ADA:

Not Found, R304.5.1, R304.2.2, R304.5.3

Total Cost: \$ 3200.00

| Field Measurements/Component Compliance |                       |       |      |                             |       |
|-----------------------------------------|-----------------------|-------|------|-----------------------------|-------|
| Compliance Description                  |                       | Data  | Comp | liance Description          | Data  |
| N/A                                     | Ramp Length (in)      | 46.0  | No   | Ramp Slope (%)              | 9.2   |
| No                                      | Ramp Width (in)       | 46.5  | No   | Ramp XSlope (%)             | 2.7   |
| N/A                                     | Flare Type LT         | N/A   | N/A  | Flare Type RT               | N/A   |
| N/A                                     | Flare Slope LT (%)    | N/A   | N/A  | Flare Slope RT (%)          | N/A   |
| N/A                                     | Flare Traversable LT? | N/A   | N/A  | Flare Traversable RT?       | N/A   |
| N/A                                     | Landing Length (in)   | N/A   | N/A  | DWS Provided?               | N/A   |
| N/A                                     | Landing Width (in)    | N/A   | N/A  | DWS Contrast?               | N/A   |
| N/A                                     | Landing Slope (%)     | N/A   | N/A  | DWS Length (in)             | N/A   |
| N/A                                     | Landing X Slope (%)   | N/A   | N/A  | DWS Full Width?             | N/A   |
| N/A                                     | Landing Curb? (Y/N)   | N/A   | N/A  | DWS Offset (in)             | N/A   |
| N/A                                     | Shared Landing?       | N/A   |      |                             |       |
| N/A                                     | Gutter Ponding?       | N/A   | N/A  | Gutter Slope (%)            | N/A   |
| N/A                                     | Gutter Lip Ht (in)    | N/A   | N/A  | Gutter X Slope (%)          | N/A   |
| N/A                                     | Painted X Walk1?      | No    | N/A  | Painted X Walk2?            | No    |
|                                         | X Walk 1 Direction    | To SE |      | X Walk 2 Direction          | To SW |
| N/A                                     | X Walk 1 Width (in)   | N/A   | N/A  | X Walk 2 Width (in)         | N/A   |
|                                         | X Walk 1 Slope (%)    | 4.1   |      | X Walk 2 Slope (%)          | 2.5   |
|                                         | X Walk 1 X Slope (%)  | 0.3   |      | X Walk 2 X Slope (%)        | 6.0   |
| N/A                                     | Ramp inside XWalk1?   | N/A   | N/A  | Ramp inside XWalk2?         | N/A   |
|                                         | Road Slope (%)        | 2.9   | N/A  | Clear Space?                | N/A   |
|                                         | Road X Slope (%)      | 3.3   | N/A  | Clear Space to XWalk (in)   | N/A   |
| N/A                                     | Any Obstructions?     | N/A   | N/A  | Storm Grate/Utility Hazard? | N/A   |
|                                         | Obstruction Type      |       |      | Storm Grate/Utility Type    |       |
|                                         |                       | N/A   |      |                             | N/A   |
|                                         |                       |       | Yes  | Surface Condition? (G/P)    | Good  |
|                                         |                       |       |      |                             |       |