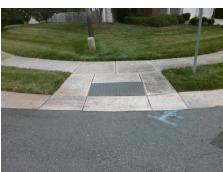

## Field Measurements/Component Compliance

Street 1 Name
Stop Condition-Street 2
Street 2 Name
Stop Condition-Street 1

MILLSTREAM RIDGE DR StopSign DOMINION CREST DR None Possible Solutions:

Remove & Replace Curb Ramp With Two New Directional Ramps or Equivalent.

Surveyor Notes:

N/A

PROW/ADA:

Not Found, R304.5.1, R304.2.2, R304.5.3

Total Cost: \$ 3200.00

| Field Measurements/Component Compliance |                       |       |      |                             |       |
|-----------------------------------------|-----------------------|-------|------|-----------------------------|-------|
| Compliance Description                  |                       | Data  | Comp | liance Description          | Data  |
| N/A                                     | Ramp Length (in)      | 46.0  | No   | Ramp Slope (%)              | 9.2   |
| No                                      | Ramp Width (in)       | 46.5  | No   | Ramp XSlope (%)             | 2.7   |
| N/A                                     | Flare Type LT         | N/A   | N/A  | Flare Type RT               | N/A   |
| N/A                                     | Flare Slope LT (%)    | N/A   | N/A  | Flare Slope RT (%)          | N/A   |
| N/A                                     | Flare Traversable LT? | N/A   | N/A  | Flare Traversable RT?       | N/A   |
| N/A                                     | Landing Length (in)   | N/A   | N/A  | DWS Provided?               | N/A   |
| N/A                                     | Landing Width (in)    | N/A   | N/A  | DWS Contrast?               | N/A   |
| N/A                                     | Landing Slope (%)     | N/A   | N/A  | DWS Length (in)             | N/A   |
| N/A                                     | Landing X Slope (%)   | N/A   | N/A  | DWS Full Width?             | N/A   |
| N/A                                     | Landing Curb? (Y/N)   | N/A   | N/A  | DWS Offset (in)             | N/A   |
| N/A                                     | Shared Landing?       | N/A   |      |                             |       |
| N/A                                     | Gutter Ponding?       | N/A   | N/A  | Gutter Slope (%)            | N/A   |
| N/A                                     | Gutter Lip Ht (in)    | N/A   | N/A  | Gutter X Slope (%)          | N/A   |
| N/A                                     | Painted X Walk1?      | No    | N/A  | Painted X Walk2?            | No    |
|                                         | X Walk 1 Direction    | To SE |      | X Walk 2 Direction          | To SW |
| N/A                                     | X Walk 1 Width (in)   | N/A   | N/A  | X Walk 2 Width (in)         | N/A   |
|                                         | X Walk 1 Slope (%)    | 4.1   |      | X Walk 2 Slope (%)          | 2.5   |
|                                         | X Walk 1 X Slope (%)  | 0.3   |      | X Walk 2 X Slope (%)        | 6.0   |
| N/A                                     | Ramp inside XWalk1?   | N/A   | N/A  | Ramp inside XWalk2?         | N/A   |
|                                         | Road Slope (%)        | 2.9   | N/A  | Clear Space?                | N/A   |
|                                         | Road X Slope (%)      | 3.3   | N/A  | Clear Space to XWalk (in)   | N/A   |
| N/A                                     | Any Obstructions?     | N/A   | N/A  | Storm Grate/Utility Hazard? | N/A   |
|                                         | Obstruction Type      |       |      | Storm Grate/Utility Type    |       |
|                                         |                       | N/A   |      |                             | N/A   |
|                                         |                       |       | Yes  | Surface Condition? (G/P)    | Good  |
|                                         |                       |       |      |                             |       |