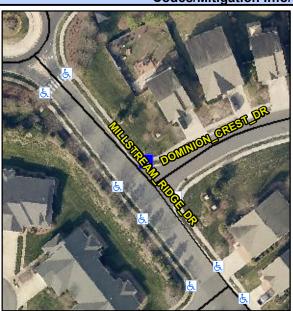

## Access Compliance Report Public Rights-of-Way (Curb Ramps)

Intersection ID: 48632 Main Street: MILLSTREAM\_RIDGE\_DR Cross Street: DOMINION\_CREST\_DR Location: N

ADA ID: 83CEE2CA5E36 Ramp Type: PerpDiag Initial Pass/Fail: Fail Overall Compliance: No Severity Score: 22.5