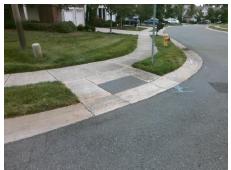

## Field Measurements/Component Compliance

Street 1 Name
Stop Condition-Street 2
Street 2 Name
Stop Condition-Street 1

MILLSTREAM RIDGE DR StopSign DOMINION CREST DR None Possible Solutions:

Remove & Replace Curb Ramp With Two New Directional Ramps or Equivalent.

Surveyor Notes:

N/A

PROW/ADA:

Not Found, R304.5.1, R304.2.2, R304.5.3

Total Cost: \$ 3200.00

| Field Measurements/Component Compliance |                       |       |      |                             |       |
|-----------------------------------------|-----------------------|-------|------|-----------------------------|-------|
| Compliance Description                  |                       | Data  | Comp | liance Description          | Data  |
| N/A                                     | Ramp Length (in)      | 46.0  | No   | Ramp Slope (%)              | 9.2   |
| No                                      | Ramp Width (in)       | 46.5  | No   | Ramp XSlope (%)             | 2.7   |
| N/A                                     | Flare Type LT         | N/A   | N/A  | Flare Type RT               | N/A   |
| N/A                                     | Flare Slope LT (%)    | N/A   | N/A  | Flare Slope RT (%)          | N/A   |
| N/A                                     | Flare Traversable LT? | N/A   | N/A  | Flare Traversable RT?       | N/A   |
| N/A                                     | Landing Length (in)   | N/A   | N/A  | DWS Provided?               | N/A   |
| N/A                                     | Landing Width (in)    | N/A   | N/A  | DWS Contrast?               | N/A   |
| N/A                                     | Landing Slope (%)     | N/A   | N/A  | DWS Length (in)             | N/A   |
| N/A                                     | Landing X Slope (%)   | N/A   | N/A  | DWS Full Width?             | N/A   |
| N/A                                     | Landing Curb? (Y/N)   | N/A   | N/A  | DWS Offset (in)             | N/A   |
| N/A                                     | Shared Landing?       | N/A   |      |                             |       |
| N/A                                     | Gutter Ponding?       | N/A   | N/A  | Gutter Slope (%)            | N/A   |
| N/A                                     | Gutter Lip Ht (in)    | N/A   | N/A  | Gutter X Slope (%)          | N/A   |
| N/A                                     | Painted X Walk1?      | No    | N/A  | Painted X Walk2?            | No    |
|                                         | X Walk 1 Direction    | To SE |      | X Walk 2 Direction          | To SW |
| N/A                                     | X Walk 1 Width (in)   | N/A   | N/A  | X Walk 2 Width (in)         | N/A   |
|                                         | X Walk 1 Slope (%)    | 4.1   |      | X Walk 2 Slope (%)          | 2.5   |
|                                         | X Walk 1 X Slope (%)  | 0.3   |      | X Walk 2 X Slope (%)        | 6.0   |
| N/A                                     | Ramp inside XWalk1?   | N/A   | N/A  | Ramp inside XWalk2?         | N/A   |
|                                         | Road Slope (%)        | 2.9   | N/A  | Clear Space?                | N/A   |
|                                         | Road X Slope (%)      | 3.3   | N/A  | Clear Space to XWalk (in)   | N/A   |
| N/A                                     | Any Obstructions?     | N/A   | N/A  | Storm Grate/Utility Hazard? | N/A   |
|                                         | Obstruction Type      |       |      | Storm Grate/Utility Type    |       |
|                                         |                       | N/A   |      |                             | N/A   |
|                                         |                       |       | Yes  | Surface Condition? (G/P)    | Good  |
|                                         |                       |       |      |                             |       |