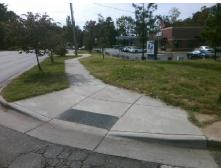

## Field Measurements/Component Compliance

Street 1 Name
Stop Condition-Street 2
Street 2 Name
Stop Condition-Street 1

N WENDOVER RD None BEAL ST StopSign Possible Solutions:

Remove & Replace Curb Ramp With Two New Directional Ramps or Equivalent.

Surveyor Notes:

N/A

PROW/ADA:

R304.2.2, R304.5.3

Total Cost: \$ 3200.00

| Field Measurements/Component Compnance |                        |                       |       |                        |                           |       |
|----------------------------------------|------------------------|-----------------------|-------|------------------------|---------------------------|-------|
|                                        | Compliance Description |                       | Data  | Compliance Description |                           | Data  |
|                                        | N/A                    | Ramp Length (in)      | 57.0  | No                     | Ramp Slope (%)            | 8.7   |
|                                        | Yes                    | Ramp Width (in)       | 59.0  | No                     | Ramp XSlope (%)           | 2.6   |
|                                        | N/A                    | Flare Type LT         | N/A   | N/A                    | Flare Type RT             | N/A   |
|                                        | N/A                    | Flare Slope LT (%)    | N/A   | N/A                    | Flare Slope RT (%)        | N/A   |
|                                        | N/A                    | Flare Traversable LT? | N/A   | N/A                    | Flare Traversable RT?     | N/A   |
|                                        | N/A                    | Landing Length (in)   | N/A   | N/A                    | DWS Provided?             | N/A   |
|                                        | N/A                    | Landing Width (in)    | N/A   | N/A                    | DWS Contrast?             | N/A   |
|                                        | N/A                    | Landing Slope (%)     | N/A   | N/A                    | DWS Length (in)           | N/A   |
|                                        | N/A                    | Landing X Slope (%)   | N/A   | N/A                    | DWS Full Width?           | N/A   |
|                                        | N/A                    | Landing Curb? (Y/N)   | N/A   | N/A                    | DWS Offset (in)           | N/A   |
|                                        | N/A                    | Shared Landing?       | N/A   |                        |                           |       |
|                                        | N/A                    | Gutter Ponding?       | N/A   | N/A                    | Gutter Slope (%)          | N/A   |
|                                        | N/A                    | Gutter Lip Ht (in)    | N/A   | N/A                    | Gutter X Slope (%)        | N/A   |
|                                        | N/A                    | Painted X Walk1?      | No    | N/A                    | Painted X Walk2?          | No    |
|                                        |                        | X Walk 1 Direction    | To SE |                        | X Walk 2 Direction        | To NE |
|                                        | N/A                    | X Walk 1 Width (in)   | N/A   | N/A                    | X Walk 2 Width (in)       | N/A   |
|                                        |                        | X Walk 1 Slope (%)    | 2.3   |                        | X Walk 2 Slope (%)        | 3.9   |
|                                        |                        | X Walk 1 X Slope (%)  | 0.9   |                        | X Walk 2 X Slope (%)      | 0.0   |
|                                        | N/A                    | Ramp inside XWalk1?   | N/A   | N/A                    | Ramp inside XWalk2?       | N/A   |
|                                        |                        | Road Slope (%)        | 1.3   | N/A                    | Clear Space?              | N/A   |
|                                        |                        | Road X Slope (%)      | 1.4   | N/A                    | Clear Space to XWalk (in) | N/A   |
|                                        |                        |                       |       |                        |                           |       |