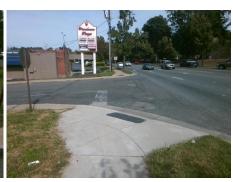

## Field Measurements/Component Compliance

Street 1 Name
Stop Condition-Street 2
Street 2 Name
Stop Condition-Street 1

N WENDOVER RD None BEAL ST StopSign Possible Solutions:

Remove & Replace Curb Ramp With Two New Directional Ramps or Equivalent.

Surveyor Notes:

N/A

PROW/ADA:

R304.2.2, R304.5.3

Total Cost: \$ 3200.00

| Field Measurements/Component Compnance |                        |                       |       |                        |                           |       |
|----------------------------------------|------------------------|-----------------------|-------|------------------------|---------------------------|-------|
|                                        | Compliance Description |                       | Data  | Compliance Description |                           | Data  |
|                                        | N/A                    | Ramp Length (in)      | 57.0  | No                     | Ramp Slope (%)            | 8.7   |
|                                        | Yes                    | Ramp Width (in)       | 59.0  | No                     | Ramp XSlope (%)           | 2.6   |
|                                        | N/A                    | Flare Type LT         | N/A   | N/A                    | Flare Type RT             | N/A   |
|                                        | N/A                    | Flare Slope LT (%)    | N/A   | N/A                    | Flare Slope RT (%)        | N/A   |
|                                        | N/A                    | Flare Traversable LT? | N/A   | N/A                    | Flare Traversable RT?     | N/A   |
|                                        | N/A                    | Landing Length (in)   | N/A   | N/A                    | DWS Provided?             | N/A   |
|                                        | N/A                    | Landing Width (in)    | N/A   | N/A                    | DWS Contrast?             | N/A   |
|                                        | N/A                    | Landing Slope (%)     | N/A   | N/A                    | DWS Length (in)           | N/A   |
|                                        | N/A                    | Landing X Slope (%)   | N/A   | N/A                    | DWS Full Width?           | N/A   |
|                                        | N/A                    | Landing Curb? (Y/N)   | N/A   | N/A                    | DWS Offset (in)           | N/A   |
|                                        | N/A                    | Shared Landing?       | N/A   |                        |                           |       |
|                                        | N/A                    | Gutter Ponding?       | N/A   | N/A                    | Gutter Slope (%)          | N/A   |
|                                        | N/A                    | Gutter Lip Ht (in)    | N/A   | N/A                    | Gutter X Slope (%)        | N/A   |
|                                        | N/A                    | Painted X Walk1?      | No    | N/A                    | Painted X Walk2?          | No    |
|                                        |                        | X Walk 1 Direction    | To SE |                        | X Walk 2 Direction        | To NE |
|                                        | N/A                    | X Walk 1 Width (in)   | N/A   | N/A                    | X Walk 2 Width (in)       | N/A   |
|                                        |                        | X Walk 1 Slope (%)    | 2.3   |                        | X Walk 2 Slope (%)        | 3.9   |
|                                        |                        | X Walk 1 X Slope (%)  | 0.9   |                        | X Walk 2 X Slope (%)      | 0.0   |
|                                        | N/A                    | Ramp inside XWalk1?   | N/A   | N/A                    | Ramp inside XWalk2?       | N/A   |
|                                        |                        | Road Slope (%)        | 1.3   | N/A                    | Clear Space?              | N/A   |
|                                        |                        | Road X Slope (%)      | 1.4   | N/A                    | Clear Space to XWalk (in) | N/A   |
|                                        |                        |                       |       |                        |                           |       |