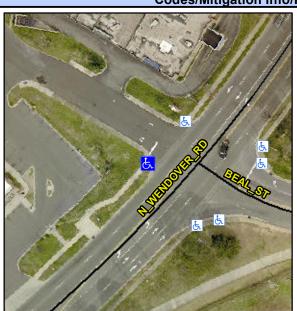

## Access Compliance Report Public Rights-of-Way (Curb Ramps)

Intersection ID: 16396 Main Street: BEAL\_ST Cross Street: N\_WENDOVER\_RD Location: W

ADA ID: 83D611C68E72 Ramp Type: PerpDiag Initial Pass/Fail: Fail Overall Compliance: No Severity Score: 13.75

## Field Measurements/Component Compliance

Street 1 Name
Stop Condition-Street 2
Street 2 Name
Stop Condition-Street 1

N WENDOVER RD None BEAL ST StopSign Possible Solutions:

Remove & Replace Curb Ramp With Two New Directional Ramps or Equivalent.