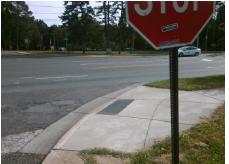

## Field Measurements/Component Compliance

Street 1 Name
Stop Condition-Street 2
Street 2 Name
Stop Condition-Street 1

N WENDOVER RD None BEAL ST StopSign Possible Solutions:

Remove & Replace Curb Ramp With Two New Directional Ramps or Equivalent.

Surveyor Notes:

N/A

PROW/ADA:

R304.2.2, R304.5.3

Total Cost: \$ 3200.00

| Field Measurements/Component Compnance |                        |                       |       |                        |                           |       |
|----------------------------------------|------------------------|-----------------------|-------|------------------------|---------------------------|-------|
|                                        | Compliance Description |                       | Data  | Compliance Description |                           | Data  |
|                                        | N/A                    | Ramp Length (in)      | 57.0  | No                     | Ramp Slope (%)            | 8.7   |
|                                        | Yes                    | Ramp Width (in)       | 59.0  | No                     | Ramp XSlope (%)           | 2.6   |
|                                        | N/A                    | Flare Type LT         | N/A   | N/A                    | Flare Type RT             | N/A   |
|                                        | N/A                    | Flare Slope LT (%)    | N/A   | N/A                    | Flare Slope RT (%)        | N/A   |
|                                        | N/A                    | Flare Traversable LT? | N/A   | N/A                    | Flare Traversable RT?     | N/A   |
|                                        | N/A                    | Landing Length (in)   | N/A   | N/A                    | DWS Provided?             | N/A   |
|                                        | N/A                    | Landing Width (in)    | N/A   | N/A                    | DWS Contrast?             | N/A   |
|                                        | N/A                    | Landing Slope (%)     | N/A   | N/A                    | DWS Length (in)           | N/A   |
|                                        | N/A                    | Landing X Slope (%)   | N/A   | N/A                    | DWS Full Width?           | N/A   |
|                                        | N/A                    | Landing Curb? (Y/N)   | N/A   | N/A                    | DWS Offset (in)           | N/A   |
|                                        | N/A                    | Shared Landing?       | N/A   |                        |                           |       |
|                                        | N/A                    | Gutter Ponding?       | N/A   | N/A                    | Gutter Slope (%)          | N/A   |
|                                        | N/A                    | Gutter Lip Ht (in)    | N/A   | N/A                    | Gutter X Slope (%)        | N/A   |
|                                        | N/A                    | Painted X Walk1?      | No    | N/A                    | Painted X Walk2?          | No    |
|                                        |                        | X Walk 1 Direction    | To SE |                        | X Walk 2 Direction        | To NE |
|                                        | N/A                    | X Walk 1 Width (in)   | N/A   | N/A                    | X Walk 2 Width (in)       | N/A   |
|                                        |                        | X Walk 1 Slope (%)    | 2.3   |                        | X Walk 2 Slope (%)        | 3.9   |
|                                        |                        | X Walk 1 X Slope (%)  | 0.9   |                        | X Walk 2 X Slope (%)      | 0.0   |
|                                        | N/A                    | Ramp inside XWalk1?   | N/A   | N/A                    | Ramp inside XWalk2?       | N/A   |
|                                        |                        | Road Slope (%)        | 1.3   | N/A                    | Clear Space?              | N/A   |
|                                        |                        | Road X Slope (%)      | 1.4   | N/A                    | Clear Space to XWalk (in) | N/A   |
|                                        |                        |                       |       |                        |                           |       |