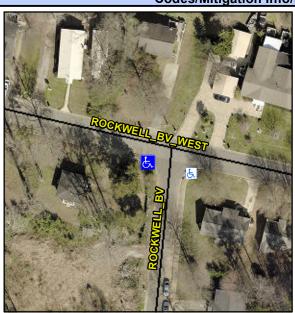

## Access Compliance Report Public Rights-of-Way (Curb Ramps)

Intersection ID: 29232 Main Street: ROCKWELL\_BV Cross Street: ROCKWELL\_BV\_WEST Location: W

ADA ID: 83D82D58EFA1 Ramp Type: Para Initial Pass/Fail: Fail Overall Compliance: No Severity Score: 33.75

## Field Measurements/Component Compliance

Street 1 Name ROCKWELL BV
Stop Condition-Street 1 StopSign
Street 2 Name N/A
Stop Condition-Street 2 N/A

Possible Solutions:

Remove & Replace Entire Ramp.

Surveyor Notes: