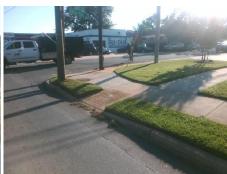

Total Cost: 1850.00

| Field Measurements/Component Compliance |                       |       |      |                             |      |  |
|-----------------------------------------|-----------------------|-------|------|-----------------------------|------|--|
| Comp                                    | liance Description    | Data  | Comp | liance Description          | Data |  |
| N/A                                     | Ramp Length (in)      | 51.0  | No   | Ramp Slope (%)              | 14.1 |  |
| No                                      | Ramp Width (in)       | 37.0  | Yes  | Ramp XSlope (%)             | 3.7  |  |
| N/A                                     | Flare Type LT         | N/A   | N/A  | Flare Type RT               | N/A  |  |
| N/A                                     | Flare Slope LT (%)    | N/A   | N/A  | Flare Slope RT (%)          | N/A  |  |
| N/A                                     | Flare Traversable LT? | N/A   | N/A  | Flare Traversable RT?       | N/A  |  |
| N/A                                     | Landing Length (in)   | N/A   | N/A  | DWS Provided?               | N/A  |  |
| N/A                                     | Landing Width (in)    | N/A   | N/A  | DWS Contrast?               | N/A  |  |
| N/A                                     | Landing Slope (%)     | N/A   | N/A  | DWS Length (in)             | N/A  |  |
| N/A                                     | Landing X Slope (%)   | N/A   | N/A  | DWS Full Width?             | N/A  |  |
| N/A                                     | Landing Curb? (Y/N)   | N/A   | N/A  | DWS Offset (in)             | N/A  |  |
| N/A                                     | Shared Landing?       | N/A   |      |                             |      |  |
| N/A                                     | Gutter Ponding?       | N/A   | N/A  | Gutter Slope (%)            | N/A  |  |
| N/A                                     | Gutter Lip Ht (in)    | N/A   | N/A  | Gutter X Slope (%)          | N/A  |  |
| N/A                                     | Painted X Walk1?      | No    | N/A  | Painted X Walk2?            | N/A  |  |
|                                         | X Walk 1 Direction    | To NW |      | X Walk 2 Direction          | N/A  |  |
| N/A                                     | X Walk 1 Width (in)   | N/A   | N/A  | X Walk 2 Width (in)         | N/A  |  |
|                                         | X Walk 1 Slope (%)    | 4.1   |      | X Walk 2 Slope (%)          | N/A  |  |
|                                         | X Walk 1 X Slope (%)  | 3.9   |      | X Walk 2 X Slope (%)        | N/A  |  |
| N/A                                     | Ramp inside XWalk1?   | N/A   | N/A  | Ramp inside XWalk2?         | N/A  |  |
|                                         | Road Slope (%)        | N/A   | N/A  | Clear Space?                | N/A  |  |
|                                         | Road X Slope (%)      | N/A   | N/A  | Clear Space to XWalk (in)   | N/A  |  |
| N/A                                     | Any Obstructions?     | N/A   | N/A  | Storm Grate/Utility Hazard? | N/A  |  |
|                                         | Obstruction Type      |       |      | Storm Grate/Utility Type    |      |  |
|                                         |                       | N/A   |      |                             | N/A  |  |
|                                         |                       |       | Yes  | Surface Condition? (G/P)    | Good |  |
|                                         |                       |       |      |                             |      |  |