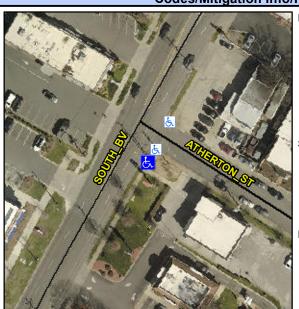

## **Access Compliance Report Public Rights-of-Way** (Curb Ramps)

Intersection ID: 14857 Main Street: ATHERTON\_ST Cross Street: SOUTH\_BV Location: S **Overall Compliance: No** ADA ID: 83DA5317C2D8 Ramp Type: Perp Initial Pass/Fail: Fail **Severity Score:** 35

Codes/Mitigation Info/Possible Solution

Street 1 Name **SOUTH BV** Stop Condition-Street 2 None Street 2 Name N/A Stop Condition-Street 1 N/A

| Possible Solutions:           |   |
|-------------------------------|---|
| Remove & Replace Entire Ramp. | N |
| ·                             | N |
|                               | N |
|                               | N |
|                               | 1 |
|                               | N |
| Surveyor Notes:               | 1 |
| N/A                           | 1 |
|                               | 1 |
|                               | 1 |
|                               | 1 |
| PROW/ADA:                     | 1 |
| Not Found, R304.5.1, R304.2.2 | N |
| ,                             | N |
|                               | N |
|                               |   |