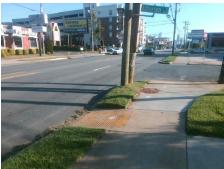

Total Cost: 1850.00

| Field Measurements/Component Compliance |                       |       |      |                             |      |  |
|-----------------------------------------|-----------------------|-------|------|-----------------------------|------|--|
| Comp                                    | liance Description    | Data  | Comp | liance Description          | Data |  |
| N/A                                     | Ramp Length (in)      | 51.0  | No   | Ramp Slope (%)              | 14.1 |  |
| No                                      | Ramp Width (in)       | 37.0  | Yes  | Ramp XSlope (%)             | 3.7  |  |
| N/A                                     | Flare Type LT         | N/A   | N/A  | Flare Type RT               | N/A  |  |
| N/A                                     | Flare Slope LT (%)    | N/A   | N/A  | Flare Slope RT (%)          | N/A  |  |
| N/A                                     | Flare Traversable LT? | N/A   | N/A  | Flare Traversable RT?       | N/A  |  |
| N/A                                     | Landing Length (in)   | N/A   | N/A  | DWS Provided?               | N/A  |  |
| N/A                                     | Landing Width (in)    | N/A   | N/A  | DWS Contrast?               | N/A  |  |
| N/A                                     | Landing Slope (%)     | N/A   | N/A  | DWS Length (in)             | N/A  |  |
| N/A                                     | Landing X Slope (%)   | N/A   | N/A  | DWS Full Width?             | N/A  |  |
| N/A                                     | Landing Curb? (Y/N)   | N/A   | N/A  | DWS Offset (in)             | N/A  |  |
| N/A                                     | Shared Landing?       | N/A   |      |                             |      |  |
| N/A                                     | Gutter Ponding?       | N/A   | N/A  | Gutter Slope (%)            | N/A  |  |
| N/A                                     | Gutter Lip Ht (in)    | N/A   | N/A  | Gutter X Slope (%)          | N/A  |  |
| N/A                                     | Painted X Walk1?      | No    | N/A  | Painted X Walk2?            | N/A  |  |
|                                         | X Walk 1 Direction    | To NW |      | X Walk 2 Direction          | N/A  |  |
| N/A                                     | X Walk 1 Width (in)   | N/A   | N/A  | X Walk 2 Width (in)         | N/A  |  |
|                                         | X Walk 1 Slope (%)    | 4.1   |      | X Walk 2 Slope (%)          | N/A  |  |
|                                         | X Walk 1 X Slope (%)  | 3.9   |      | X Walk 2 X Slope (%)        | N/A  |  |
| N/A                                     | Ramp inside XWalk1?   | N/A   | N/A  | Ramp inside XWalk2?         | N/A  |  |
|                                         | Road Slope (%)        | N/A   | N/A  | Clear Space?                | N/A  |  |
|                                         | Road X Slope (%)      | N/A   | N/A  | Clear Space to XWalk (in)   | N/A  |  |
| N/A                                     | Any Obstructions?     | N/A   | N/A  | Storm Grate/Utility Hazard? | N/A  |  |
|                                         | Obstruction Type      |       |      | Storm Grate/Utility Type    |      |  |
|                                         |                       | N/A   |      |                             | N/A  |  |
|                                         |                       |       | Yes  | Surface Condition? (G/P)    | Good |  |
|                                         |                       |       |      |                             |      |  |