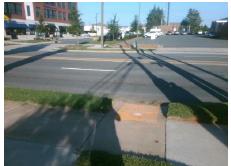

Total Cost: 1850.00

| Field Measurements/Component Compliance |                       |       |      |                             |      |  |
|-----------------------------------------|-----------------------|-------|------|-----------------------------|------|--|
| Comp                                    | liance Description    | Data  | Comp | liance Description          | Data |  |
| N/A                                     | Ramp Length (in)      | 51.0  | No   | Ramp Slope (%)              | 14.1 |  |
| No                                      | Ramp Width (in)       | 37.0  | Yes  | Ramp XSlope (%)             | 3.7  |  |
| N/A                                     | Flare Type LT         | N/A   | N/A  | Flare Type RT               | N/A  |  |
| N/A                                     | Flare Slope LT (%)    | N/A   | N/A  | Flare Slope RT (%)          | N/A  |  |
| N/A                                     | Flare Traversable LT? | N/A   | N/A  | Flare Traversable RT?       | N/A  |  |
| N/A                                     | Landing Length (in)   | N/A   | N/A  | DWS Provided?               | N/A  |  |
| N/A                                     | Landing Width (in)    | N/A   | N/A  | DWS Contrast?               | N/A  |  |
| N/A                                     | Landing Slope (%)     | N/A   | N/A  | DWS Length (in)             | N/A  |  |
| N/A                                     | Landing X Slope (%)   | N/A   | N/A  | DWS Full Width?             | N/A  |  |
| N/A                                     | Landing Curb? (Y/N)   | N/A   | N/A  | DWS Offset (in)             | N/A  |  |
| N/A                                     | Shared Landing?       | N/A   |      |                             |      |  |
| N/A                                     | Gutter Ponding?       | N/A   | N/A  | Gutter Slope (%)            | N/A  |  |
| N/A                                     | Gutter Lip Ht (in)    | N/A   | N/A  | Gutter X Slope (%)          | N/A  |  |
| N/A                                     | Painted X Walk1?      | No    | N/A  | Painted X Walk2?            | N/A  |  |
|                                         | X Walk 1 Direction    | To NW |      | X Walk 2 Direction          | N/A  |  |
| N/A                                     | X Walk 1 Width (in)   | N/A   | N/A  | X Walk 2 Width (in)         | N/A  |  |
|                                         | X Walk 1 Slope (%)    | 4.1   |      | X Walk 2 Slope (%)          | N/A  |  |
|                                         | X Walk 1 X Slope (%)  | 3.9   |      | X Walk 2 X Slope (%)        | N/A  |  |
| N/A                                     | Ramp inside XWalk1?   | N/A   | N/A  | Ramp inside XWalk2?         | N/A  |  |
|                                         | Road Slope (%)        | N/A   | N/A  | Clear Space?                | N/A  |  |
|                                         | Road X Slope (%)      | N/A   | N/A  | Clear Space to XWalk (in)   | N/A  |  |
| N/A                                     | Any Obstructions?     | N/A   | N/A  | Storm Grate/Utility Hazard? | N/A  |  |
|                                         | Obstruction Type      |       |      | Storm Grate/Utility Type    |      |  |
|                                         |                       | N/A   |      |                             | N/A  |  |
|                                         |                       |       | Yes  | Surface Condition? (G/P)    | Good |  |
|                                         |                       |       |      |                             |      |  |