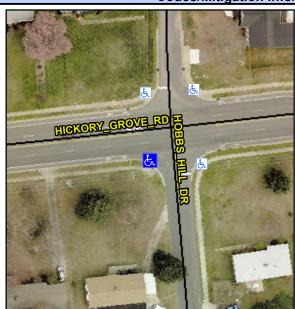

## Access Compliance Report Public Rights-of-Way (Curb Ramps)

Intersection ID: 12975 Main Street: HICKORY\_GROVE\_RD Cross Street: HOBBS\_HILL\_DR Location: SW

ADA ID: 83E28A7754FA Ramp Type: PerpDiag Initial Pass/Fail: Fail Overall Compliance: No Severity Score: 21.25

## Field Measurements/Component Compliance

Street 1 Name
Stop Condition-Street 2
Street 2 Name
Stop Condition-Street 1

HOBBS HILL DR StopSign HICKORY GROVE RD None Possible Solutions:

Remove & Replace Curb Ramp With
Two New Directional Ramps or
Equivalent.