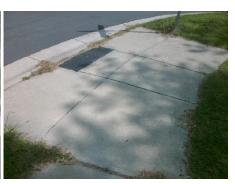

Surveyor Notes:
N/A

PROW/ADA:
Not Found, R304.5.1, R304.2.2

Total Cost: \$ 3200.00

| Compliance Description |                       | Data | Compliance Description |                             | Data |
|------------------------|-----------------------|------|------------------------|-----------------------------|------|
| N/A                    | Ramp Length (in)      | 48.0 | No                     | Ramp Slope (%)              | 8.4  |
| No                     | Ramp Width (in)       | 41.5 | Yes                    | Ramp XSlope (%)             | 0.2  |
| N/A                    | Flare Type LT         | N/A  | N/A                    | Flare Type RT               | N/A  |
| N/A                    | Flare Slope LT (%)    | N/A  | N/A                    | Flare Slope RT (%)          | N/A  |
| N/A                    | Flare Traversable LT? | N/A  | N/A                    | Flare Traversable RT?       | N/A  |
| N/A                    | Landing Length (in)   | N/A  | N/A                    | DWS Provided?               | N/A  |
| N/A                    | Landing Width (in)    | N/A  | N/A                    | DWS Contrast?               | N/A  |
| N/A                    | Landing Slope (%)     | N/A  | N/A                    | DWS Length (in)             | N/A  |
| N/A                    | Landing X Slope (%)   | N/A  | N/A                    | DWS Full Width?             | N/A  |
| N/A                    | Landing Curb? (Y/N)   | N/A  | N/A                    | DWS Offset (in)             | N/A  |
| N/A                    | Shared Landing?       | N/A  |                        |                             |      |
| N/A                    | Gutter Ponding?       | N/A  | N/A                    | Gutter Slope (%)            | N/A  |
| N/A                    | Gutter Lip Ht (in)    | N/A  | N/A                    | Gutter X Slope (%)          | N/A  |
| N/A                    | Painted X Walk1?      | No   | N/A                    | Painted X Walk2?            | No   |
|                        | X Walk 1 Direction    | To E |                        | X Walk 2 Direction          | To N |
| N/A                    | X Walk 1 Width (in)   | N/A  | N/A                    | X Walk 2 Width (in)         | N/A  |
|                        | X Walk 1 Slope (%)    | 4.0  |                        | X Walk 2 Slope (%)          | 1.0  |
|                        | X Walk 1 X Slope (%)  | 1.8  |                        | X Walk 2 X Slope (%)        | 2.2  |
| N/A                    | Ramp inside XWalk1?   | N/A  | N/A                    | Ramp inside XWalk2?         | N/A  |
|                        | Road Slope (%)        | 0.1  | N/A                    | Clear Space?                | N/A  |
|                        | Road X Slope (%)      | 3.4  | N/A                    | Clear Space to XWalk (in)   | N/A  |
| N/A                    | Any Obstructions?     | N/A  | N/A                    | Storm Grate/Utility Hazard? | N/A  |
|                        | Obstruction Type      |      |                        | Storm Grate/Utility Type    |      |
|                        |                       | N/A  |                        |                             | N/A  |
|                        |                       |      |                        |                             |      |

Yes

Surface Condition? (G/P)

Good