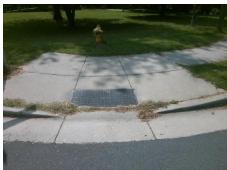

Surveyor Notes:
N/A

PROW/ADA:
Not Found, R304.5.1, R304.2.2

Total Cost: \$ 3200.00

| Compliance Description |                       | Data | Compliance Description |                             | Data |
|------------------------|-----------------------|------|------------------------|-----------------------------|------|
| N/A                    | Ramp Length (in)      | 48.0 | No                     | Ramp Slope (%)              | 8.4  |
| No                     | Ramp Width (in)       | 41.5 | Yes                    | Ramp XSlope (%)             | 0.2  |
| N/A                    | Flare Type LT         | N/A  | N/A                    | Flare Type RT               | N/A  |
| N/A                    | Flare Slope LT (%)    | N/A  | N/A                    | Flare Slope RT (%)          | N/A  |
| N/A                    | Flare Traversable LT? | N/A  | N/A                    | Flare Traversable RT?       | N/A  |
| N/A                    | Landing Length (in)   | N/A  | N/A                    | DWS Provided?               | N/A  |
| N/A                    | Landing Width (in)    | N/A  | N/A                    | DWS Contrast?               | N/A  |
| N/A                    | Landing Slope (%)     | N/A  | N/A                    | DWS Length (in)             | N/A  |
| N/A                    | Landing X Slope (%)   | N/A  | N/A                    | DWS Full Width?             | N/A  |
| N/A                    | Landing Curb? (Y/N)   | N/A  | N/A                    | DWS Offset (in)             | N/A  |
| N/A                    | Shared Landing?       | N/A  |                        |                             |      |
| N/A                    | Gutter Ponding?       | N/A  | N/A                    | Gutter Slope (%)            | N/A  |
| N/A                    | Gutter Lip Ht (in)    | N/A  | N/A                    | Gutter X Slope (%)          | N/A  |
| N/A                    | Painted X Walk1?      | No   | N/A                    | Painted X Walk2?            | No   |
|                        | X Walk 1 Direction    | To E |                        | X Walk 2 Direction          | To N |
| N/A                    | X Walk 1 Width (in)   | N/A  | N/A                    | X Walk 2 Width (in)         | N/A  |
|                        | X Walk 1 Slope (%)    | 4.0  |                        | X Walk 2 Slope (%)          | 1.0  |
|                        | X Walk 1 X Slope (%)  | 1.8  |                        | X Walk 2 X Slope (%)        | 2.2  |
| N/A                    | Ramp inside XWalk1?   | N/A  | N/A                    | Ramp inside XWalk2?         | N/A  |
|                        | Road Slope (%)        | 0.1  | N/A                    | Clear Space?                | N/A  |
|                        | Road X Slope (%)      | 3.4  | N/A                    | Clear Space to XWalk (in)   | N/A  |
| N/A                    | Any Obstructions?     | N/A  | N/A                    | Storm Grate/Utility Hazard? | N/A  |
|                        | Obstruction Type      |      |                        | Storm Grate/Utility Type    |      |
|                        |                       | N/A  |                        |                             | N/A  |
|                        |                       |      |                        |                             |      |

Yes

Surface Condition? (G/P)

Good