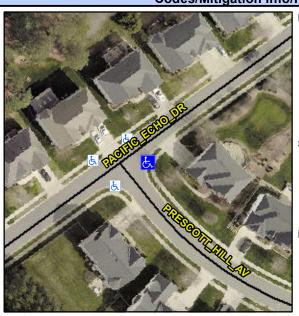

## **Access Compliance Report Public Rights-of-Way** (Curb Ramps)

Intersection ID: 45738 Main Street: PACIFIC ECHO DR **Cross Street: PRESCOTT HILL AV** Location: SE ADA ID: 83E53839D5E4 Ramp Type: PerpDiag Initial Pass/Fail: Fail **Overall Compliance: No Severity Score:** 22.5

**Codes/Mitigation Info/Possible Solution** 

Street 1 Name Stop Condition-Street 2 Street 2 Name Stop Condition-Street 1

PACIFIC ECHO DR None PRESCOTT HILL AV StopSign

Possible Solutions: **Remove & Replace Curb Ramp With** Two New Directional Ramps or Equivalent. Surveyor Notes: N/A PROW/ADA: Not Found, R304.5.1, R304.2.2, R304.5.3