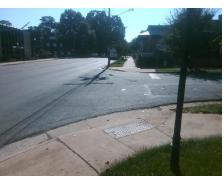

## **Access Compliance Report Public Rights-of-Way** (Curb Ramps)

Intersection ID: 13994 Main Street: E 3RD ST Cross Street: S\_TORRENCE\_ST Location: W ADA ID: 83ECE922E968 Ramp Type: PerpDiag Initial Pass/Fail: Fail **Overall Compliance: No Severity Score:** 30

## Field Measurements/Component Compliance

S TORRENCE ST Street 1 Name Stop Condition-Street 2 StopSign Street 2 Name E 3RD ST Stop Condition-Street 1

Remove & Replace Curb Ramp Wi **Two New Directional Ramps or** Equivalent.