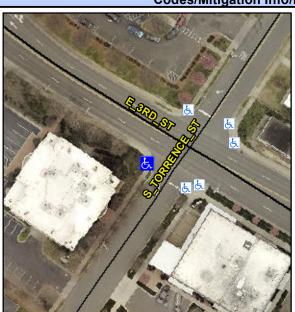

## **Access Compliance Report Public Rights-of-Way** (Curb Ramps)

Intersection ID: 13994 Main Street: E 3RD ST Cross Street: S\_TORRENCE\_ST Location: W ADA ID: 83ECE922E968 Ramp Type: PerpDiag Initial Pass/Fail: Fail **Overall Compliance: No Severity Score:** 30

## Field Measurements/Component Compliance

S TORRENCE ST Street 1 Name Stop Condition-Street 2 StopSign Street 2 Name E 3RD ST Stop Condition-Street 1

Remove & Replace Curb Ramp Wi **Two New Directional Ramps or** Equivalent.