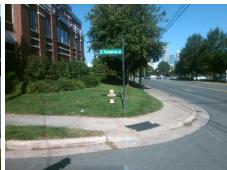

## **Access Compliance Report Public Rights-of-Way** (Curb Ramps)

Intersection ID: 13994 Main Street: E 3RD ST Cross Street: S\_TORRENCE\_ST Location: W ADA ID: 83ECE922E968 Ramp Type: PerpDiag Initial Pass/Fail: Fail **Overall Compliance: No Severity Score:** 30

## Field Measurements/Component Compliance

S TORRENCE ST Street 1 Name Stop Condition-Street 2 StopSign Street 2 Name E 3RD ST Stop Condition-Street 1

Remove & Replace Curb Ramp Wi **Two New Directional Ramps or** Equivalent.