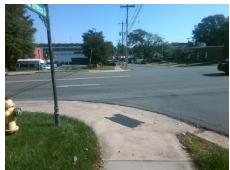

## **Access Compliance Report Public Rights-of-Way** (Curb Ramps)

Intersection ID: 13994 Main Street: E 3RD ST Cross Street: S\_TORRENCE\_ST Location: W ADA ID: 83ECE922E968 Ramp Type: PerpDiag Initial Pass/Fail: Fail **Overall Compliance: No Severity Score:** 30

## Field Measurements/Component Compliance

S TORRENCE ST Street 1 Name Stop Condition-Street 2 StopSign Street 2 Name E 3RD ST Stop Condition-Street 1

Remove & Replace Curb Ramp Wi **Two New Directional Ramps or** Equivalent.