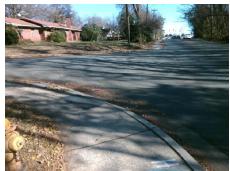

## Access Compliance Report Public Rights-of-Way (Curb Ramps)

Intersection ID: 9944 Main Street: CHESHIRE\_AV Cross Street: TUCKASEEGEE\_RD Location: W

ADA ID: 83F2989B72E3 Ramp Type: Perp Initial Pass/Fail: Fail Overall Compliance: No Severity Score: 30

## Field Measurements/Component Compliance

Street 1 Name
CHESHIRE AV
Stop Condition-Street 2
StopSign
Street 2 Name
N/A
Stop Condition-Street 1
N/A

Possible Solutions:

Remove & Replace Entire Ramp.

N

N

Surveyor Notes:

N/A

N

PROW/ADA:

Not Found, R304.5.1, R304.5.3

Total Cost: \$ 1850.00

| Field Measurements/Component Compilance |                       |       |                        |                             |      |
|-----------------------------------------|-----------------------|-------|------------------------|-----------------------------|------|
| Compliance Description                  |                       | Data  | Compliance Description |                             | Data |
| N/A                                     | Ramp Length (in)      | 59.0  | Yes                    | Ramp Slope (%)              | 7.2  |
| No                                      | Ramp Width (in)       | 34.0  | No                     | Ramp XSlope (%)             | 6.2  |
| N/A                                     | Flare Type LT         | N/A   | N/A                    | Flare Type RT               | N/A  |
| N/A                                     | Flare Slope LT (%)    | N/A   | N/A                    | Flare Slope RT (%)          | N/A  |
| N/A                                     | Flare Traversable LT? | N/A   | N/A                    | Flare Traversable RT?       | N/A  |
| N/A                                     | Landing Length (in)   | N/A   | N/A                    | DWS Provided?               | N/A  |
| N/A                                     | Landing Width (in)    | N/A   | N/A                    | DWS Contrast?               | N/A  |
| N/A                                     | Landing Slope (%)     | N/A   | N/A                    | DWS Length (in)             | N/A  |
| N/A                                     | Landing X Slope (%)   | N/A   | N/A                    | DWS Full Width?             | N/A  |
| N/A                                     | Landing Curb? (Y/N)   | N/A   | N/A                    | DWS Offset (in)             | N/A  |
| N/A                                     | Shared Landing?       | N/A   |                        |                             |      |
| N/A                                     | Gutter Ponding?       | N/A   | N/A                    | Gutter Slope (%)            | N/A  |
| N/A                                     | Gutter Lip Ht (in)    | 0.5   | N/A                    | Gutter X Slope (%)          | N/A  |
| N/A                                     | Painted X Walk1?      | No    | N/A                    | Painted X Walk2?            | N/A  |
|                                         | X Walk 1 Direction    | To SE |                        | X Walk 2 Direction          | N/A  |
| N/A                                     | X Walk 1 Width (in)   | N/A   | N/A                    | X Walk 2 Width (in)         | N/A  |
|                                         | X Walk 1 Slope (%)    | 4.9   |                        | X Walk 2 Slope (%)          | N/A  |
|                                         | X Walk 1 X Slope (%)  | 3.5   |                        | X Walk 2 X Slope (%)        | N/A  |
| N/A                                     | Ramp inside XWalk1?   | N/A   | N/A                    | Ramp inside XWalk2?         | N/A  |
|                                         | Road Slope (%)        | N/A   | N/A                    | Clear Space?                | N/A  |
|                                         | Road X Slope (%)      | N/A   | N/A                    | Clear Space to XWalk (in)   | N/A  |
| N/A                                     | Any Obstructions?     | N/A   | N/A                    | Storm Grate/Utility Hazard? | N/A  |
|                                         | Obstruction Type      |       |                        | Storm Grate/Utility Type    |      |
|                                         |                       | N/A   |                        |                             | N/A  |
|                                         |                       |       | Yes                    | Surface Condition? (G/P)    | Good |
| TINH EN A                               |                       |       |                        |                             |      |