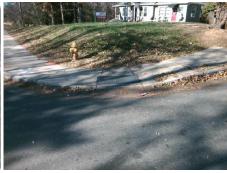

## Access Compliance Report Public Rights-of-Way (Curb Ramps)

Intersection ID: 9944 Main Street: CHESHIRE\_AV Cross Street: TUCKASEEGEE\_RD Location: W

ADA ID: 83F2989B72E3 Ramp Type: Perp Initial Pass/Fail: Fail Overall Compliance: No Severity Score: 30

## Field Measurements/Component Compliance

Street 1 Name
CHESHIRE AV
Stop Condition-Street 2
StopSign
Street 2 Name
N/A
Stop Condition-Street 1
N/A

Possible Solutions:

Remove & Replace Entire Ramp.

N

N

Surveyor Notes:

N/A

N

PROW/ADA:

Not Found, R304.5.1, R304.5.3

Total Cost: \$ 1850.00

| Field Measurements/Component Compilance |                       |       |                        |                             |      |
|-----------------------------------------|-----------------------|-------|------------------------|-----------------------------|------|
| Compliance Description                  |                       | Data  | Compliance Description |                             | Data |
| N/A                                     | Ramp Length (in)      | 59.0  | Yes                    | Ramp Slope (%)              | 7.2  |
| No                                      | Ramp Width (in)       | 34.0  | No                     | Ramp XSlope (%)             | 6.2  |
| N/A                                     | Flare Type LT         | N/A   | N/A                    | Flare Type RT               | N/A  |
| N/A                                     | Flare Slope LT (%)    | N/A   | N/A                    | Flare Slope RT (%)          | N/A  |
| N/A                                     | Flare Traversable LT? | N/A   | N/A                    | Flare Traversable RT?       | N/A  |
| N/A                                     | Landing Length (in)   | N/A   | N/A                    | DWS Provided?               | N/A  |
| N/A                                     | Landing Width (in)    | N/A   | N/A                    | DWS Contrast?               | N/A  |
| N/A                                     | Landing Slope (%)     | N/A   | N/A                    | DWS Length (in)             | N/A  |
| N/A                                     | Landing X Slope (%)   | N/A   | N/A                    | DWS Full Width?             | N/A  |
| N/A                                     | Landing Curb? (Y/N)   | N/A   | N/A                    | DWS Offset (in)             | N/A  |
| N/A                                     | Shared Landing?       | N/A   |                        |                             |      |
| N/A                                     | Gutter Ponding?       | N/A   | N/A                    | Gutter Slope (%)            | N/A  |
| N/A                                     | Gutter Lip Ht (in)    | 0.5   | N/A                    | Gutter X Slope (%)          | N/A  |
| N/A                                     | Painted X Walk1?      | No    | N/A                    | Painted X Walk2?            | N/A  |
|                                         | X Walk 1 Direction    | To SE |                        | X Walk 2 Direction          | N/A  |
| N/A                                     | X Walk 1 Width (in)   | N/A   | N/A                    | X Walk 2 Width (in)         | N/A  |
|                                         | X Walk 1 Slope (%)    | 4.9   |                        | X Walk 2 Slope (%)          | N/A  |
|                                         | X Walk 1 X Slope (%)  | 3.5   |                        | X Walk 2 X Slope (%)        | N/A  |
| N/A                                     | Ramp inside XWalk1?   | N/A   | N/A                    | Ramp inside XWalk2?         | N/A  |
|                                         | Road Slope (%)        | N/A   | N/A                    | Clear Space?                | N/A  |
|                                         | Road X Slope (%)      | N/A   | N/A                    | Clear Space to XWalk (in)   | N/A  |
| N/A                                     | Any Obstructions?     | N/A   | N/A                    | Storm Grate/Utility Hazard? | N/A  |
|                                         | Obstruction Type      |       |                        | Storm Grate/Utility Type    |      |
|                                         |                       | N/A   |                        |                             | N/A  |
|                                         |                       |       | Yes                    | Surface Condition? (G/P)    | Good |
| TINH EN A                               |                       |       |                        |                             |      |