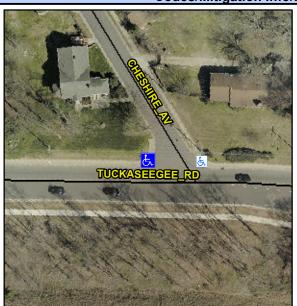

## Access Compliance Report Public Rights-of-Way (Curb Ramps)

Intersection ID: 9944 Main Street: CHESHIRE\_AV Cross Street: TUCKASEEGEE\_RD Location: W

ADA ID: 83F2989B72E3 Ramp Type: Perp Initial Pass/Fail: Fail Overall Compliance: No Severity Score: 30

## Field Measurements/Component Compliance

Street 1 Name
CHESHIRE AV
Stop Condition-Street 2
StopSign
Street 2 Name
N/A
Stop Condition-Street 1
N/A

Possible Solutions:

Remove & Replace Entire Ramp.

N

N

Surveyor Notes: