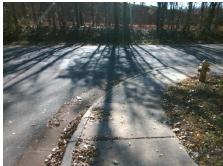

## Access Compliance Report Public Rights-of-Way (Curb Ramps)

Intersection ID: 9944 Main Street: CHESHIRE\_AV Cross Street: TUCKASEEGEE\_RD Location: W

ADA ID: 83F2989B72E3 Ramp Type: Perp Initial Pass/Fail: Fail Overall Compliance: No Severity Score: 30

## Field Measurements/Component Compliance

Street 1 Name
CHESHIRE AV
Stop Condition-Street 2
StopSign
Street 2 Name
N/A
Stop Condition-Street 1
N/A

Possible Solutions:

Remove & Replace Entire Ramp.

N

N

Surveyor Notes:

N/A

N

PROW/ADA:

Not Found, R304.5.1, R304.5.3

Total Cost: \$ 1850.00

| Field Measurements/Component Compilance |                       |       |                        |                             |      |
|-----------------------------------------|-----------------------|-------|------------------------|-----------------------------|------|
| Compliance Description                  |                       | Data  | Compliance Description |                             | Data |
| N/A                                     | Ramp Length (in)      | 59.0  | Yes                    | Ramp Slope (%)              | 7.2  |
| No                                      | Ramp Width (in)       | 34.0  | No                     | Ramp XSlope (%)             | 6.2  |
| N/A                                     | Flare Type LT         | N/A   | N/A                    | Flare Type RT               | N/A  |
| N/A                                     | Flare Slope LT (%)    | N/A   | N/A                    | Flare Slope RT (%)          | N/A  |
| N/A                                     | Flare Traversable LT? | N/A   | N/A                    | Flare Traversable RT?       | N/A  |
| N/A                                     | Landing Length (in)   | N/A   | N/A                    | DWS Provided?               | N/A  |
| N/A                                     | Landing Width (in)    | N/A   | N/A                    | DWS Contrast?               | N/A  |
| N/A                                     | Landing Slope (%)     | N/A   | N/A                    | DWS Length (in)             | N/A  |
| N/A                                     | Landing X Slope (%)   | N/A   | N/A                    | DWS Full Width?             | N/A  |
| N/A                                     | Landing Curb? (Y/N)   | N/A   | N/A                    | DWS Offset (in)             | N/A  |
| N/A                                     | Shared Landing?       | N/A   |                        |                             |      |
| N/A                                     | Gutter Ponding?       | N/A   | N/A                    | Gutter Slope (%)            | N/A  |
| N/A                                     | Gutter Lip Ht (in)    | 0.5   | N/A                    | Gutter X Slope (%)          | N/A  |
| N/A                                     | Painted X Walk1?      | No    | N/A                    | Painted X Walk2?            | N/A  |
|                                         | X Walk 1 Direction    | To SE |                        | X Walk 2 Direction          | N/A  |
| N/A                                     | X Walk 1 Width (in)   | N/A   | N/A                    | X Walk 2 Width (in)         | N/A  |
|                                         | X Walk 1 Slope (%)    | 4.9   |                        | X Walk 2 Slope (%)          | N/A  |
|                                         | X Walk 1 X Slope (%)  | 3.5   |                        | X Walk 2 X Slope (%)        | N/A  |
| N/A                                     | Ramp inside XWalk1?   | N/A   | N/A                    | Ramp inside XWalk2?         | N/A  |
|                                         | Road Slope (%)        | N/A   | N/A                    | Clear Space?                | N/A  |
|                                         | Road X Slope (%)      | N/A   | N/A                    | Clear Space to XWalk (in)   | N/A  |
| N/A                                     | Any Obstructions?     | N/A   | N/A                    | Storm Grate/Utility Hazard? | N/A  |
|                                         | Obstruction Type      |       |                        | Storm Grate/Utility Type    |      |
|                                         |                       | N/A   |                        |                             | N/A  |
|                                         |                       |       | Yes                    | Surface Condition? (G/P)    | Good |
| TINH EN A                               |                       |       |                        |                             |      |