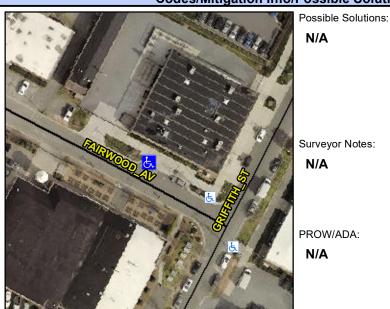

Good

Intersection ID: 10026347 Main Street: FAIRWOOD AV Cross Street: N/A Location: Ν Initial Pass/Fail: Pass **Overall Compliance: Yes** 0 **ADA ID: 83F3FD3542CE** Ramp Type: Perp **Severity Score:** 

**Codes/Mitigation Info/Possible Solution** 

N/A Surveyor Notes: N/A PROW/ADA:

N/A

**FAIRWOOD AV** None N/A N/A Compliance Description N/A Yes N/A N/A N/A Yes Yes Yes Yes N/A N/A Yes Yes N/A N/A

Ramp Length (in) Ramp Width (in) Flare Type LT Flare Slope LT (%) Flare Traversable LT? Landing Length (in) Landing Width (in) Landing Slope (%) Landing X Slope (%) Landing Curb? (Y/N) Shared Landing? **Gutter Ponding?** Gutter Lip Ht (in) N/A