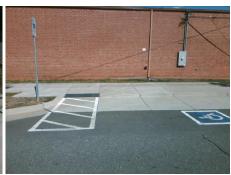

Good

Intersection ID: 10026347 Main Street: FAIRWOOD AV Cross Street: N/A Location: Ν Initial Pass/Fail: Pass **Overall Compliance: Yes** 0 **ADA ID: 83F3FD3542CE** Ramp Type: Perp **Severity Score:** 