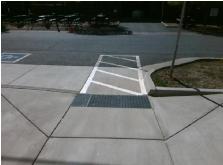

Good

Intersection ID: 10026347 Main Street: FAIRWOOD AV Cross Street: N/A Location: Ν Initial Pass/Fail: Pass **Overall Compliance: Yes** 0 **ADA ID: 83F3FD3542CE** Ramp Type: Perp **Severity Score:** 