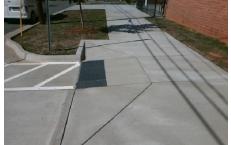

Good

Intersection ID: 10026347 Main Street: FAIRWOOD AV Cross Street: N/A Location: Ν Initial Pass/Fail: Pass **Overall Compliance: Yes** 0 **ADA ID: 83F3FD3542CE** Ramp Type: Perp **Severity Score:** 