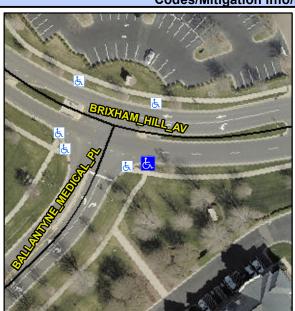

## **Access Compliance Report Public Rights-of-Way** (Curb Ramps)

Intersection ID: 27333 Location: SE Initial Pass/Fail: Fail **ADA ID: 83F50F913FEB** Ramp Type: Perp **Overall Compliance: No Severity Score:** 12.5

**Codes/Mitigation Info/Possible Solution** 

**BRIXHAM HILL AV** Street 1 Name Stop Condition-Street 2 None Street 2 Name N/A Stop Condition-Street 1 N/A Possible Solutions: Remove & Replace Entire Ramp. Surveyor Notes: N/A PROW/ADA: Not Found, R304.2.2