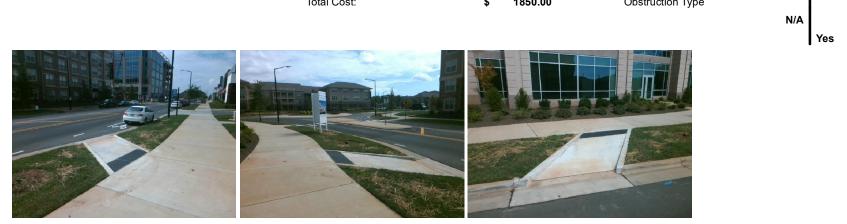

## Access Compliance Report Public Rights-of-Way (Curb Ramps)

| Intersection ID: 10019944 Main Street: ARDREY_KELL_RD                                                           |                |                              | Cross     | Street:                                        | N/A                   | Location: | N                           |                             |       |
|-----------------------------------------------------------------------------------------------------------------|----------------|------------------------------|-----------|------------------------------------------------|-----------------------|-----------|-----------------------------|-----------------------------|-------|
| ADA ID: 83F839C3EA63 Ramp Type: Perp                                                                            |                |                              | Initial F | Initial Pass/Fail: Fail Overall Compliance: No |                       |           |                             | o Severity Score:           | 13.75 |
| Codes/Mitigation Info/Possible Solution                                                                         |                |                              |           | Field Measurements/Component Compliance        |                       |           |                             |                             |       |
|                                                                                                                 | 6              | Possible Solutions:          |           | Compliance Description                         |                       |           | Pata Compliance Description |                             | Data  |
|                                                                                                                 |                | Remove & Replace Entire Ramp | ).        | N/A                                            | Ramp Length (in)      | 125.0     | No                          | Ramp Slope (%)              | 8.6   |
|                                                                                                                 | THE            | ······                       |           | Yes                                            | Ramp Width (in)       | 72.0      | No                          | Ramp XSlope (%)             | 2.4   |
|                                                                                                                 | E mil          |                              |           | N/A                                            | Flare Type LT         | N/A       | N/A                         | Flare Type RT               | N/A   |
|                                                                                                                 |                |                              |           | N/A                                            | Flare Slope LT (%)    | N/A       | N/A                         | Flare Slope RT (%)          | N/A   |
|                                                                                                                 | 204            |                              |           | N/A                                            | Flare Traversable LT? | N/A       | N/A                         | Flare Traversable RT?       | N/A   |
|                                                                                                                 | and the second |                              |           | N/A                                            | Landing Length (in)   | N/A       | N/A                         | DWS Provided?               | N/A   |
| - IN STREET                                                                                                     | b.             | Surveyor Notes:              |           | N/A                                            | Landing Width (in)    | N/A       | N/A                         | DWS Contrast?               | N/A   |
| the second se |                | N/A                          |           | N/A                                            | Landing Slope (%)     | N/A       | N/A                         | DWS Length (in)             | N/A   |
| CODEEY KELL                                                                                                     |                |                              |           | N/A                                            | Landing X Slope (%)   | N/A       | N/A                         | DWS Full Width?             | N/A   |
| AROLA                                                                                                           |                |                              |           | N/A                                            | Landing Curb? (Y/N)   | N/A       | N/A                         | DWS Offset (in)             | N/A   |
|                                                                                                                 |                |                              |           | N/A                                            | Shared Landing?       | N/A       |                             |                             |       |
|                                                                                                                 |                | PROW/ADA:                    |           | N/A                                            | Gutter Ponding?       | N/A       | N/A                         | Gutter Slope (%)            | N/A   |
| a a manufacture of the                                                                                          | 6              | R304.2.2, R304.5.3           |           | N/A                                            | Gutter Lip Ht (in)    | N/A       | N/A                         | Gutter X Slope (%)          | N/A   |
|                                                                                                                 | Euro B         | ,                            |           | N/A                                            | Painted X Walk1?      | No        | N/A                         | Painted X Walk2?            | N/A   |
|                                                                                                                 |                |                              |           |                                                | X Walk 1 Direction    | To S      |                             | X Walk 2 Direction          | N/A   |
| 1-1-                                                                                                            |                |                              | N/A       | X Walk 1 Width (in)                            | N/A                   | N/A       | X Walk 2 Width (in)         | N/A                         |       |
| Street 1 Name                                                                                                   | ARDREY KELL RD | -                            |           |                                                | X Walk 1 Slope (%)    | 3.6       |                             | X Walk 2 Slope (%)          | N/A   |
| Stop Condition-Street 2                                                                                         | None           |                              |           |                                                | X Walk 1 X Slope (%)  | 0.9       |                             | X Walk 2 X Slope (%)        | N/A   |
| Street 2 Name                                                                                                   | N/A            |                              |           | N/A                                            | Ramp inside XWalk1?   | N/A       | N/A                         | Ramp inside XWalk2?         | N/A   |
| Stop Condition-Street 1                                                                                         | N/A            |                              |           |                                                | Road Slope (%)        | N/A       | N/A                         | Clear Space?                | N/A   |
|                                                                                                                 |                |                              |           |                                                | Road X Slope (%)      | N/A       | N/A                         | Clear Space to XWalk (in)   | N/A   |
|                                                                                                                 |                |                              |           | N/A                                            | Any Obstructions?     | N/A       | N/A                         | Storm Grate/Utility Hazard? | N/A   |
|                                                                                                                 |                | Total Cost: \$               | 1850.00   |                                                | Obstruction Type      |           |                             | Storm Grate/Utility Type    |       |
|                                                                                                                 |                |                              |           |                                                |                       | N/A       |                             |                             | N/A   |