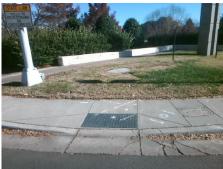

## Access Compliance Report Public Rights-of-Way (Curb Ramps)

Intersection ID: 19674Main Street:BARCLAY\_DOWNS\_DRCross Street:MORRISON\_BVLocation:SEADA ID: 83F9D1255838Ramp Type:PerpInitial Pass/Fail:FailOverall Compliance:NoSeverity Score:25

Total Cost: \$ 1850.00

| Field Measurements/Component Compliance |                       |       |                        |                             |      |  |
|-----------------------------------------|-----------------------|-------|------------------------|-----------------------------|------|--|
| Compliance Description                  |                       | Data  | Compliance Description |                             | Data |  |
| N/A                                     | Ramp Length (in)      | 58.0  | No                     | Ramp Slope (%)              | 12.8 |  |
| Yes                                     | Ramp Width (in)       | 48.0  | Yes                    | Ramp XSlope (%)             | 1.9  |  |
| N/A                                     | Flare Type LT         | N/A   | N/A                    | Flare Type RT               | N/A  |  |
| N/A                                     | Flare Slope LT (%)    | N/A   | N/A                    | Flare Slope RT (%)          | N/A  |  |
| N/A                                     | Flare Traversable LT? | N/A   | N/A                    | Flare Traversable RT?       | N/A  |  |
| N/A                                     | Landing Length (in)   | N/A   | N/A                    | DWS Provided?               | N/A  |  |
| N/A                                     | Landing Width (in)    | N/A   | N/A                    | DWS Contrast?               | N/A  |  |
| N/A                                     | Landing Slope (%)     | N/A   | N/A                    | DWS Length (in)             | N/A  |  |
| N/A                                     | Landing X Slope (%)   | N/A   | N/A                    | DWS Full Width?             | N/A  |  |
| N/A                                     | Landing Curb? (Y/N)   | N/A   | N/A                    | DWS Offset (in)             | N/A  |  |
| N/A                                     | Shared Landing?       | N/A   |                        |                             |      |  |
| N/A                                     | Gutter Ponding?       | N/A   | N/A                    | Gutter Slope (%)            | N/A  |  |
| N/A                                     | Gutter Lip Ht (in)    | N/A   | N/A                    | Gutter X Slope (%)          | N/A  |  |
| N/A                                     | Painted X Walk1?      | Yes   | N/A                    | Painted X Walk2?            | N/A  |  |
|                                         | X Walk 1 Direction    | To NW |                        | X Walk 2 Direction          | N/A  |  |
| N/A                                     | X Walk 1 Width (in)   | 84.0  | N/A                    | X Walk 2 Width (in)         | N/A  |  |
|                                         | X Walk 1 Slope (%)    | 2.0   |                        | X Walk 2 Slope (%)          | N/A  |  |
|                                         | X Walk 1 X Slope (%)  | 3.1   |                        | X Walk 2 X Slope (%)        | N/A  |  |
| N/A                                     | Ramp inside XWalk1?   | Yes   | N/A                    | Ramp inside XWalk2?         | N/A  |  |
|                                         | Road Slope (%)        | N/A   | N/A                    | Clear Space?                | N/A  |  |
|                                         | Road X Slope (%)      | N/A   | N/A                    | Clear Space to XWalk (in)   | N/A  |  |
| N/A                                     | Any Obstructions?     | N/A   | N/A                    | Storm Grate/Utility Hazard? | N/A  |  |
|                                         | Obstruction Type      |       | l                      | Storm Grate/Utility Type    |      |  |
|                                         |                       | N/A   |                        |                             | N/A  |  |
|                                         |                       |       | Yes                    | Surface Condition? (G/P)    | Good |  |
| * .                                     | LANCOS PARILLE.       |       |                        |                             |      |  |