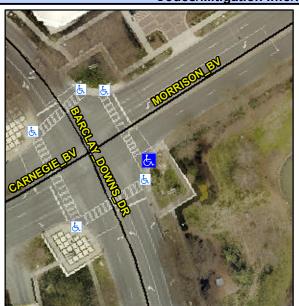

## Access Compliance Report Public Rights-of-Way (Curb Ramps)

Intersection ID: 19674Main Street:BARCLAY\_DOWNS\_DRCross Street:MORRISON\_BVLocation:SEADA ID: 83F9D1255838Ramp Type:PerpInitial Pass/Fail:FailOverall Compliance:NoSeverity Score:25