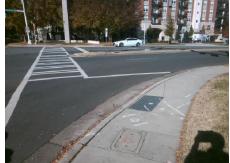

## Access Compliance Report Public Rights-of-Way (Curb Ramps)

Intersection ID: 19674Main Street:BARCLAY\_DOWNS\_DRCross Street:MORRISON\_BVLocation:SEADA ID: 83F9D1255838Ramp Type:PerpInitial Pass/Fail:FailOverall Compliance:NoSeverity Score:25

Total Cost: \$ 1850.00

| Field Measurements/Component Compliance |                       |       |                        |                             |      |  |
|-----------------------------------------|-----------------------|-------|------------------------|-----------------------------|------|--|
| Compliance Description                  |                       | Data  | Compliance Description |                             | Data |  |
| N/A                                     | Ramp Length (in)      | 58.0  | No                     | Ramp Slope (%)              | 12.8 |  |
| Yes                                     | Ramp Width (in)       | 48.0  | Yes                    | Ramp XSlope (%)             | 1.9  |  |
| N/A                                     | Flare Type LT         | N/A   | N/A                    | Flare Type RT               | N/A  |  |
| N/A                                     | Flare Slope LT (%)    | N/A   | N/A                    | Flare Slope RT (%)          | N/A  |  |
| N/A                                     | Flare Traversable LT? | N/A   | N/A                    | Flare Traversable RT?       | N/A  |  |
| N/A                                     | Landing Length (in)   | N/A   | N/A                    | DWS Provided?               | N/A  |  |
| N/A                                     | Landing Width (in)    | N/A   | N/A                    | DWS Contrast?               | N/A  |  |
| N/A                                     | Landing Slope (%)     | N/A   | N/A                    | DWS Length (in)             | N/A  |  |
| N/A                                     | Landing X Slope (%)   | N/A   | N/A                    | DWS Full Width?             | N/A  |  |
| N/A                                     | Landing Curb? (Y/N)   | N/A   | N/A                    | DWS Offset (in)             | N/A  |  |
| N/A                                     | Shared Landing?       | N/A   |                        |                             |      |  |
| N/A                                     | Gutter Ponding?       | N/A   | N/A                    | Gutter Slope (%)            | N/A  |  |
| N/A                                     | Gutter Lip Ht (in)    | N/A   | N/A                    | Gutter X Slope (%)          | N/A  |  |
| N/A                                     | Painted X Walk1?      | Yes   | N/A                    | Painted X Walk2?            | N/A  |  |
|                                         | X Walk 1 Direction    | To NW |                        | X Walk 2 Direction          | N/A  |  |
| N/A                                     | X Walk 1 Width (in)   | 84.0  | N/A                    | X Walk 2 Width (in)         | N/A  |  |
|                                         | X Walk 1 Slope (%)    | 2.0   |                        | X Walk 2 Slope (%)          | N/A  |  |
|                                         | X Walk 1 X Slope (%)  | 3.1   |                        | X Walk 2 X Slope (%)        | N/A  |  |
| N/A                                     | Ramp inside XWalk1?   | Yes   | N/A                    | Ramp inside XWalk2?         | N/A  |  |
|                                         | Road Slope (%)        | N/A   | N/A                    | Clear Space?                | N/A  |  |
|                                         | Road X Slope (%)      | N/A   | N/A                    | Clear Space to XWalk (in)   | N/A  |  |
| N/A                                     | Any Obstructions?     | N/A   | N/A                    | Storm Grate/Utility Hazard? | N/A  |  |
|                                         | Obstruction Type      |       | l                      | Storm Grate/Utility Type    |      |  |
|                                         |                       | N/A   |                        |                             | N/A  |  |
|                                         |                       |       | Yes                    | Surface Condition? (G/P)    | Good |  |
| * .                                     | LANCOS PARILLE.       |       |                        |                             |      |  |