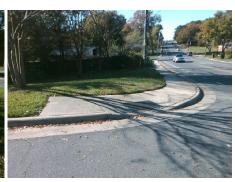

## Field Measurements/Component Compliance

Compliance Description

Data

**ENTRANCE** Street 1 Name Stop Condition-Street 2 None W ARROWOOD RD Street 2 Name Stop Condition-Street 1 None Possible Solutions: Compliance Description Remove & Replace Curb Ramp With Two New Directional Ramps or Equivalent. Surveyor Notes: N/A PROW/ADA: R304.5.3