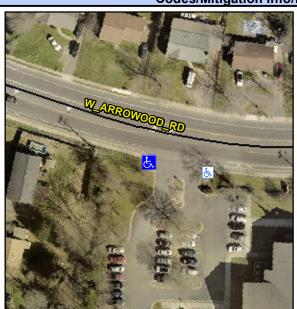

## **Access Compliance Report Public Rights-of-Way** (Curb Ramps)

Data

Intersection ID: 10040568 Main Street: W ARROWOOD RD Cross Street: N/A Location: SW Initial Pass/Fail: Fail **Overall Compliance: No Severity Score:** 25 ADA ID: 83FD0FA0F7F5 Ramp Type: PerpDiag