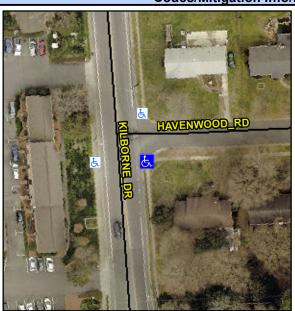

## Access Compliance Report Public Rights-of-Way (Curb Ramps)

Intersection ID: 13613 Main Street: HAVENWOOD\_RD Cross Street: KILBORNE\_DR Location: SE

ADA ID: 8400D3793D07 Ramp Type: PerpDiag Initial Pass/Fail: Fail Overall Compliance: No Severity Score: 12.5

## Field Measurements/Component Compliance

Street 1 Name
Stop Condition-Street 2
Street 2 Name
Stop Condition-Street 1

HAVENWOOD RD StopSign KILBORNE DR None Possible Solutions:

Remove & Replace Curb Ramp With Two New Directional Ramps or Equivalent.