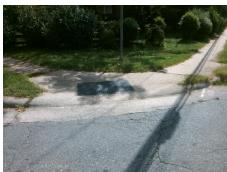

## Access Compliance Report Public Rights-of-Way (Curb Ramps)

Intersection ID: 13613 Main Street: HAVENWOOD\_RD Cross Street: KILBORNE\_DR Location: SE

ADA ID: 8400D3793D07 Ramp Type: PerpDiag Initial Pass/Fail: Fail Overall Compliance: No Severity Score: 12.5

## Field Measurements/Component Compliance

Street 1 Name
Stop Condition-Street 2
Street 2 Name
Stop Condition-Street 1

HAVENWOOD RD StopSign KILBORNE DR None Possible Solutions:

Remove & Replace Curb Ramp With Two New Directional Ramps or Equivalent.

Surveyor Notes:

N/A

PROW/ADA:

Not Found, R304.2.2

Total Cost: \$ 3200.00

| Compliance Description |                       | Data | Compliance Description |                             | Data |
|------------------------|-----------------------|------|------------------------|-----------------------------|------|
| N/A                    | Ramp Length (in)      | 61.0 | No                     | Ramp Slope (%)              | 8.7  |
| Yes                    | Ramp Width (in)       | 48.0 | Yes                    | Ramp XSlope (%)             | 0.6  |
| N/A                    | Flare Type LT         | N/A  | N/A                    | Flare Type RT               | N/A  |
| N/A                    | Flare Slope LT (%)    | N/A  | N/A                    | Flare Slope RT (%)          | N/A  |
| N/A                    | Flare Traversable LT? | N/A  | N/A                    | Flare Traversable RT?       | N/A  |
| N/A                    | Landing Length (in)   | N/A  | N/A                    | DWS Provided?               | N/A  |
| N/A                    | Landing Width (in)    | N/A  | N/A                    | DWS Contrast?               | N/A  |
| N/A                    | Landing Slope (%)     | N/A  | N/A                    | DWS Length (in)             | N/A  |
| N/A                    | Landing X Slope (%)   | N/A  | N/A                    | DWS Full Width?             | N/A  |
| N/A                    | Landing Curb? (Y/N)   | N/A  | N/A                    | DWS Offset (in)             | N/A  |
| N/A                    | Shared Landing?       | N/A  |                        |                             |      |
| N/A                    | Gutter Ponding?       | N/A  | N/A                    | Gutter Slope (%)            | N/A  |
| N/A                    | Gutter Lip Ht (in)    | N/A  | N/A                    | Gutter X Slope (%)          | N/A  |
| N/A                    | Painted X Walk1?      | No   | N/A                    | Painted X Walk2?            | No   |
|                        | X Walk 1 Direction    | To N |                        | X Walk 2 Direction          | To W |
| N/A                    | X Walk 1 Width (in)   | N/A  | N/A                    | X Walk 2 Width (in)         | N/A  |
|                        | X Walk 1 Slope (%)    | 1.1  |                        | X Walk 2 Slope (%)          | 0.5  |
|                        | X Walk 1 X Slope (%)  | 1.2  |                        | X Walk 2 X Slope (%)        | 1.2  |
| N/A                    | Ramp inside XWalk1?   | N/A  | N/A                    | Ramp inside XWalk2?         | N/A  |
|                        | Road Slope (%)        | 1.4  | N/A                    | Clear Space?                | N/A  |
|                        | Road X Slope (%)      | 1.4  | N/A                    | Clear Space to XWalk (in)   | N/A  |
| N/A                    | Any Obstructions?     | N/A  | N/A                    | Storm Grate/Utility Hazard? | N/A  |
|                        | Obstruction Type      |      |                        | Storm Grate/Utility Type    |      |
|                        |                       | N/A  |                        |                             | N/A  |
|                        |                       |      | Yes                    | Surface Condition? (G/P)    | Good |