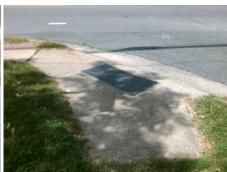

## Access Compliance Report Public Rights-of-Way (Curb Ramps)

Intersection ID: 13613 Main Street: HAVENWOOD\_RD Cross Street: KILBORNE\_DR Location: SE

ADA ID: 8400D3793D07 Ramp Type: PerpDiag Initial Pass/Fail: Fail Overall Compliance: No Severity Score: 12.5

## Field Measurements/Component Compliance

Street 1 Name
Stop Condition-Street 2
Street 2 Name
Stop Condition-Street 1

HAVENWOOD RD StopSign KILBORNE DR None Possible Solutions:

Remove & Replace Curb Ramp With Two New Directional Ramps or Equivalent.

Surveyor Notes:

N/A

PROW/ADA:

Not Found, R304.2.2

Total Cost: \$ 3200.00

| Compliance Description |                       | Data | Compliance Description |                             | Data |
|------------------------|-----------------------|------|------------------------|-----------------------------|------|
| N/A                    | Ramp Length (in)      | 61.0 | No                     | Ramp Slope (%)              | 8.7  |
| Yes                    | Ramp Width (in)       | 48.0 | Yes                    | Ramp XSlope (%)             | 0.6  |
| N/A                    | Flare Type LT         | N/A  | N/A                    | Flare Type RT               | N/A  |
| N/A                    | Flare Slope LT (%)    | N/A  | N/A                    | Flare Slope RT (%)          | N/A  |
| N/A                    | Flare Traversable LT? | N/A  | N/A                    | Flare Traversable RT?       | N/A  |
| N/A                    | Landing Length (in)   | N/A  | N/A                    | DWS Provided?               | N/A  |
| N/A                    | Landing Width (in)    | N/A  | N/A                    | DWS Contrast?               | N/A  |
| N/A                    | Landing Slope (%)     | N/A  | N/A                    | DWS Length (in)             | N/A  |
| N/A                    | Landing X Slope (%)   | N/A  | N/A                    | DWS Full Width?             | N/A  |
| N/A                    | Landing Curb? (Y/N)   | N/A  | N/A                    | DWS Offset (in)             | N/A  |
| N/A                    | Shared Landing?       | N/A  |                        |                             |      |
| N/A                    | Gutter Ponding?       | N/A  | N/A                    | Gutter Slope (%)            | N/A  |
| N/A                    | Gutter Lip Ht (in)    | N/A  | N/A                    | Gutter X Slope (%)          | N/A  |
| N/A                    | Painted X Walk1?      | No   | N/A                    | Painted X Walk2?            | No   |
|                        | X Walk 1 Direction    | To N |                        | X Walk 2 Direction          | To W |
| N/A                    | X Walk 1 Width (in)   | N/A  | N/A                    | X Walk 2 Width (in)         | N/A  |
|                        | X Walk 1 Slope (%)    | 1.1  |                        | X Walk 2 Slope (%)          | 0.5  |
|                        | X Walk 1 X Slope (%)  | 1.2  |                        | X Walk 2 X Slope (%)        | 1.2  |
| N/A                    | Ramp inside XWalk1?   | N/A  | N/A                    | Ramp inside XWalk2?         | N/A  |
|                        | Road Slope (%)        | 1.4  | N/A                    | Clear Space?                | N/A  |
|                        | Road X Slope (%)      | 1.4  | N/A                    | Clear Space to XWalk (in)   | N/A  |
| N/A                    | Any Obstructions?     | N/A  | N/A                    | Storm Grate/Utility Hazard? | N/A  |
|                        | Obstruction Type      |      |                        | Storm Grate/Utility Type    |      |
|                        |                       | N/A  |                        |                             | N/A  |
|                        |                       |      | Yes                    | Surface Condition? (G/P)    | Good |