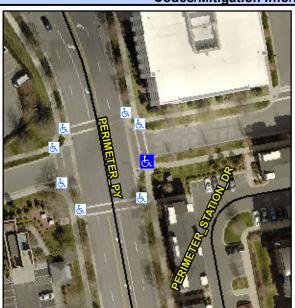

## Access Compliance Report Public Rights-of-Way (Curb Ramps)

Intersection ID: 10034320 Main Street: PERIMETER\_PY Cross Street: N/A Location: SE

ADA ID: 8404F6353AF9 Ramp Type: Perp Initial Pass/Fail: Fail Overall Compliance: No Severity Score: 1.25