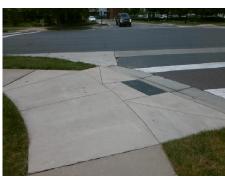

|  |   |   | 古 |
|--|---|---|---|
|  | 基 | 基 |   |

Total Cost:

1850.00

| Field Measurements/Component Compliance |                       |      |      |                             |      |  |
|-----------------------------------------|-----------------------|------|------|-----------------------------|------|--|
| Compl                                   | iance Description     | Data | Comp | liance Description          | Data |  |
| N/A                                     | Ramp Length (in)      | 48.0 | Yes  | Ramp Slope (%)              | 5.5  |  |
| Yes                                     | Ramp Width (in)       | 48.0 | No   | Ramp XSlope (%)             | 3.6  |  |
| N/A                                     | Flare Type LT         | N/A  | N/A  | Flare Type RT               | N/A  |  |
| N/A                                     | Flare Slope LT (%)    | N/A  | N/A  | Flare Slope RT (%)          | N/A  |  |
| N/A                                     | Flare Traversable LT? | N/A  | N/A  | Flare Traversable RT?       | N/A  |  |
| N/A                                     | Landing Length (in)   | N/A  | N/A  | DWS Provided?               | N/A  |  |
| N/A                                     | Landing Width (in)    | N/A  | N/A  | DWS Contrast?               | N/A  |  |
| N/A                                     | Landing Slope (%)     | N/A  | N/A  | DWS Length (in)             | N/A  |  |
| N/A                                     | Landing X Slope (%)   | N/A  | N/A  | DWS Full Width?             | N/A  |  |
| N/A                                     | Landing Curb? (Y/N)   | N/A  | N/A  | DWS Offset (in)             | N/A  |  |
| N/A                                     | Shared Landing?       | N/A  |      |                             |      |  |
| N/A                                     | Gutter Ponding?       | N/A  | N/A  | Gutter Slope (%)            | N/A  |  |
| N/A                                     | Gutter Lip Ht (in)    | N/A  | N/A  | Gutter X Slope (%)          | N/A  |  |
| N/A                                     | Painted X Walk1?      | Yes  | N/A  | Painted X Walk2?            | N/A  |  |
|                                         | X Walk 1 Direction    | To N |      | X Walk 2 Direction          | N/A  |  |
| N/A                                     | X Walk 1 Width (in)   | 72.0 | N/A  | X Walk 2 Width (in)         | N/A  |  |
|                                         | X Walk 1 Slope (%)    | 6.1  |      | X Walk 2 Slope (%)          | N/A  |  |
|                                         | X Walk 1 X Slope (%)  | 0.5  |      | X Walk 2 X Slope (%)        | N/A  |  |
| N/A                                     | Ramp inside XWalk1?   | Yes  | N/A  | Ramp inside XWalk2?         | N/A  |  |
|                                         | Road Slope (%)        | N/A  | N/A  | Clear Space?                | N/A  |  |
|                                         | Road X Slope (%)      | N/A  | N/A  | Clear Space to XWalk (in)   | N/A  |  |
| N/A                                     | Any Obstructions?     | N/A  | N/A  | Storm Grate/Utility Hazard? | N/A  |  |
|                                         | Obstruction Type      |      |      | Storm Grate/Utility Type    |      |  |
|                                         |                       | N/A  |      |                             | N/A  |  |
|                                         |                       |      | Yes  | Surface Condition? (G/P)    | Good |  |