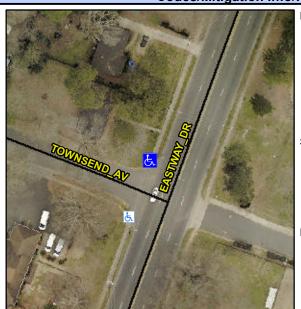

## Access Compliance Report Public Rights-of-Way (Curb Ramps)

Intersection ID: 12532Main Street:EASTWAY\_DRCross Street:TOWNSEND\_AVLocation:NWADA ID: 840B076B28B8Ramp Type:PerpInitial Pass/Fail:FailOverall Compliance:NoSeverity Score:22.5