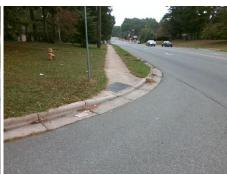

**Codes/Mitigation Info/Possible Solution** 

Street 1 Name TOWNSEND AV
Stop Condition-Street 2 StopSign
Street 2 Name N/A
Stop Condition-Street 1 N/A

Possible Solutions:

Remove & Replace Entire Ramp.

Surveyor Notes:

N/A

PROW/ADA:

Not Found, R304.5.1, R304.2.2, R304.5.3

Total Cost:

1850.00

| Field Measurements/Component Compliance |                       |       |                        |                             |      |
|-----------------------------------------|-----------------------|-------|------------------------|-----------------------------|------|
| Compliance Description                  |                       | Data  | Compliance Description |                             | Data |
| N/A                                     | Ramp Length (in)      | 22.0  | No                     | Ramp Slope (%)              | 8.9  |
| No                                      | Ramp Width (in)       | 45.0  | No                     | Ramp XSlope (%)             | 2.9  |
| N/A                                     | Flare Type LT         | N/A   | N/A                    | Flare Type RT               | N/A  |
| N/A                                     | Flare Slope LT (%)    | N/A   | N/A                    | Flare Slope RT (%)          | N/A  |
| N/A                                     | Flare Traversable LT? | N/A   | N/A                    | Flare Traversable RT?       | N/A  |
| N/A                                     | Landing Length (in)   | N/A   | N/A                    | DWS Provided?               | N/A  |
| N/A                                     | Landing Width (in)    | N/A   | N/A                    | DWS Contrast?               | N/A  |
| N/A                                     | Landing Slope (%)     | N/A   | N/A                    | DWS Length (in)             | N/A  |
| N/A                                     | Landing X Slope (%)   | N/A   | N/A                    | DWS Full Width?             | N/A  |
| N/A                                     | Landing Curb? (Y/N)   | N/A   | N/A                    | DWS Offset (in)             | N/A  |
| N/A                                     | Shared Landing?       | N/A   |                        |                             |      |
| N/A                                     | Gutter Ponding?       | N/A   | N/A                    | Gutter Slope (%)            | N/A  |
| N/A                                     | Gutter Lip Ht (in)    | N/A   | N/A                    | Gutter X Slope (%)          | N/A  |
| N/A                                     | Painted X Walk1?      | No    | N/A                    | Painted X Walk2?            | N/A  |
|                                         | X Walk 1 Direction    | To SW |                        | X Walk 2 Direction          | N/A  |
| N/A                                     | X Walk 1 Width (in)   | N/A   | N/A                    | X Walk 2 Width (in)         | N/A  |
|                                         | X Walk 1 Slope (%)    | 2.6   |                        | X Walk 2 Slope (%)          | N/A  |
|                                         | X Walk 1 X Slope (%)  | 0.3   |                        | X Walk 2 X Slope (%)        | N/A  |
| N/A                                     | Ramp inside XWalk1?   | N/A   | N/A                    | Ramp inside XWalk2?         | N/A  |
|                                         | Road Slope (%)        | N/A   | N/A                    | Clear Space?                | N/A  |
|                                         | Road X Slope (%)      | N/A   | N/A                    | Clear Space to XWalk (in)   | N/A  |
| N/A                                     | Any Obstructions?     | N/A   | N/A                    | Storm Grate/Utility Hazard? | N/A  |
|                                         | Obstruction Type      |       |                        | Storm Grate/Utility Type    |      |
|                                         |                       | N/A   |                        |                             | N/A  |
|                                         |                       |       | Yes                    | Surface Condition? (G/P)    | Good |