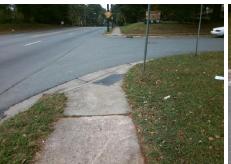

**Codes/Mitigation Info/Possible Solution** 

Street 1 Name TOWNSEND AV
Stop Condition-Street 2 StopSign
Street 2 Name N/A
Stop Condition-Street 1 N/A

Possible Solutions:

Remove & Replace Entire Ramp.

Surveyor Notes:

N/A

PROW/ADA:

Not Found, R304.5.1, R304.2.2, R304.5.3

Total Cost:

1850.00

| Field Measurements/Component Compliance |                       |       |                        |                             |      |
|-----------------------------------------|-----------------------|-------|------------------------|-----------------------------|------|
| Compliance Description                  |                       | Data  | Compliance Description |                             | Data |
| N/A                                     | Ramp Length (in)      | 22.0  | No                     | Ramp Slope (%)              | 8.9  |
| No                                      | Ramp Width (in)       | 45.0  | No                     | Ramp XSlope (%)             | 2.9  |
| N/A                                     | Flare Type LT         | N/A   | N/A                    | Flare Type RT               | N/A  |
| N/A                                     | Flare Slope LT (%)    | N/A   | N/A                    | Flare Slope RT (%)          | N/A  |
| N/A                                     | Flare Traversable LT? | N/A   | N/A                    | Flare Traversable RT?       | N/A  |
| N/A                                     | Landing Length (in)   | N/A   | N/A                    | DWS Provided?               | N/A  |
| N/A                                     | Landing Width (in)    | N/A   | N/A                    | DWS Contrast?               | N/A  |
| N/A                                     | Landing Slope (%)     | N/A   | N/A                    | DWS Length (in)             | N/A  |
| N/A                                     | Landing X Slope (%)   | N/A   | N/A                    | DWS Full Width?             | N/A  |
| N/A                                     | Landing Curb? (Y/N)   | N/A   | N/A                    | DWS Offset (in)             | N/A  |
| N/A                                     | Shared Landing?       | N/A   |                        |                             |      |
| N/A                                     | Gutter Ponding?       | N/A   | N/A                    | Gutter Slope (%)            | N/A  |
| N/A                                     | Gutter Lip Ht (in)    | N/A   | N/A                    | Gutter X Slope (%)          | N/A  |
| N/A                                     | Painted X Walk1?      | No    | N/A                    | Painted X Walk2?            | N/A  |
|                                         | X Walk 1 Direction    | To SW |                        | X Walk 2 Direction          | N/A  |
| N/A                                     | X Walk 1 Width (in)   | N/A   | N/A                    | X Walk 2 Width (in)         | N/A  |
|                                         | X Walk 1 Slope (%)    | 2.6   |                        | X Walk 2 Slope (%)          | N/A  |
|                                         | X Walk 1 X Slope (%)  | 0.3   |                        | X Walk 2 X Slope (%)        | N/A  |
| N/A                                     | Ramp inside XWalk1?   | N/A   | N/A                    | Ramp inside XWalk2?         | N/A  |
|                                         | Road Slope (%)        | N/A   | N/A                    | Clear Space?                | N/A  |
|                                         | Road X Slope (%)      | N/A   | N/A                    | Clear Space to XWalk (in)   | N/A  |
| N/A                                     | Any Obstructions?     | N/A   | N/A                    | Storm Grate/Utility Hazard? | N/A  |
|                                         | Obstruction Type      |       |                        | Storm Grate/Utility Type    |      |
|                                         |                       | N/A   |                        |                             | N/A  |
|                                         |                       |       | Yes                    | Surface Condition? (G/P)    | Good |